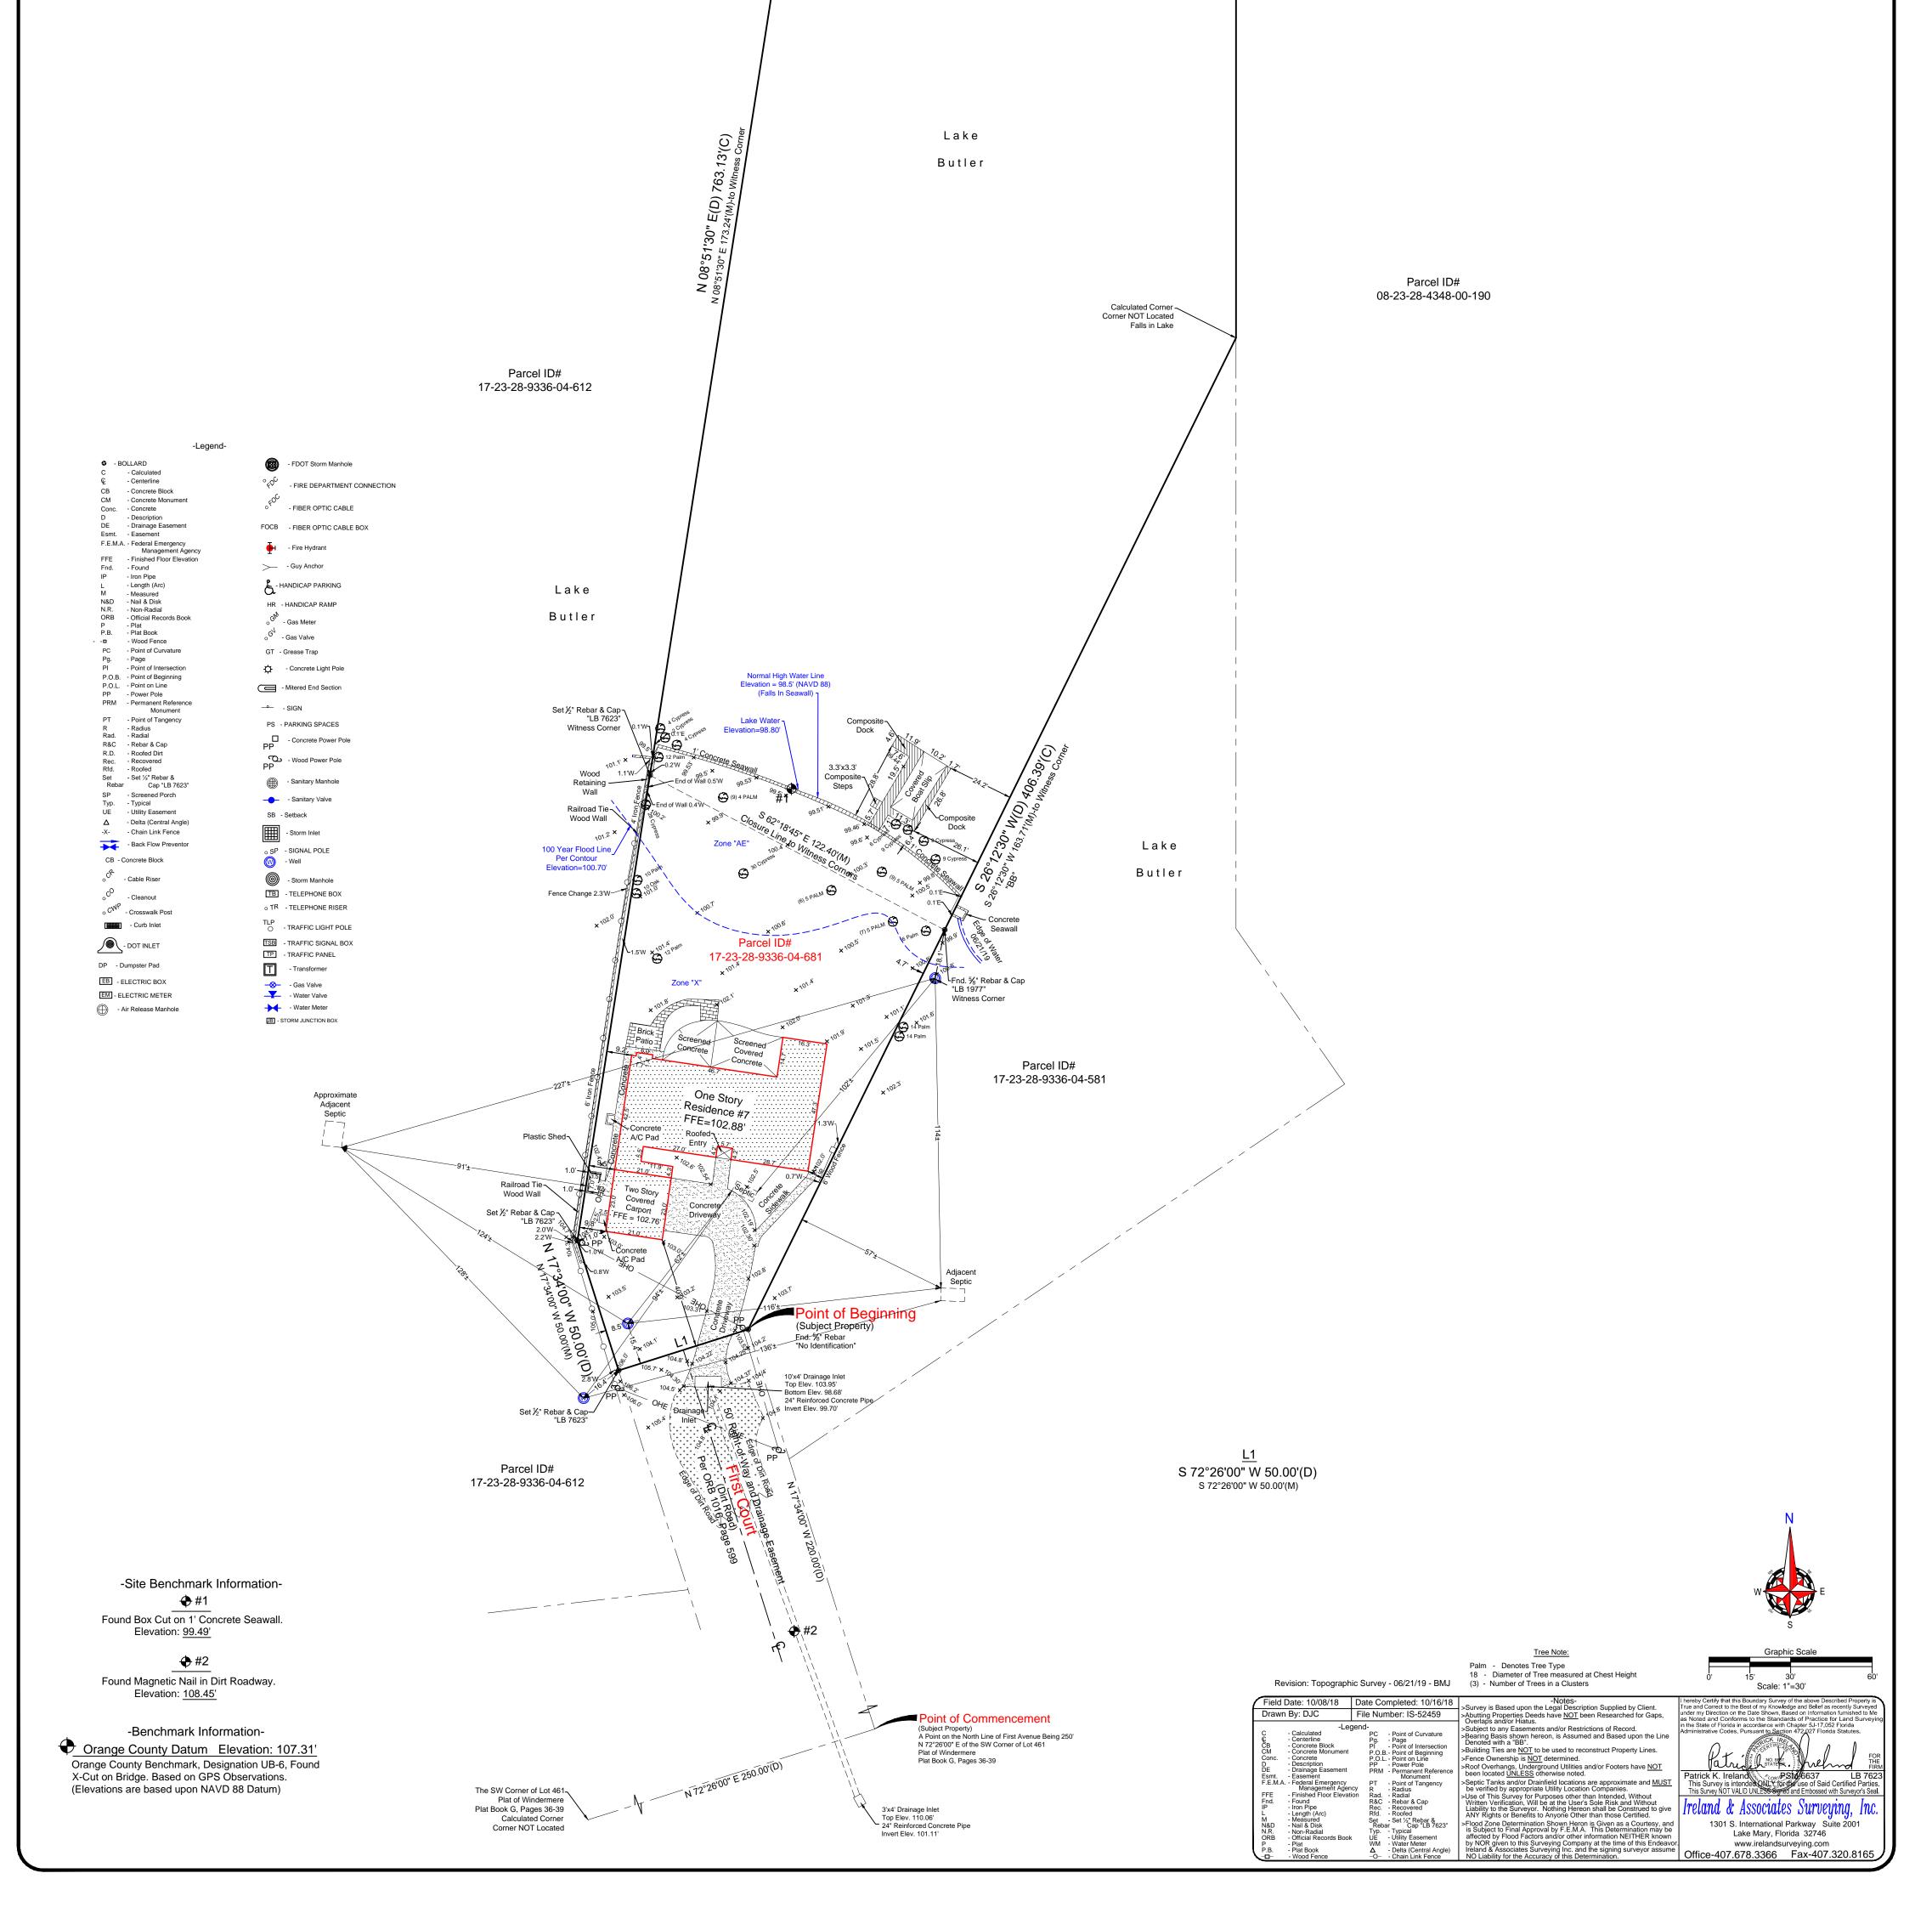

| Topographic Survey   Legal Description:   COMMENCE AT A POINT ON THE NORTH LINE OF FIRST AVENUE SITUATED 250 FEET NORTH 72 DEGREES 26 MINUTES EAST OF THE SOUTHWEST CORNER OF LOT 461 OF THE PLAT OF WINDERMERE AS RECORDED IN PLAT BOOK "G" PAGES 36 THROUGH 39 INCLUSIVE OF THE PUBLIC RECORDS OF ORANGE COUNTY, FLORIDA, THENCE RUN NORTH 17 DEGREES 34 MINUTES WEST 220 FEET FOR THE POINT OF BEGINNING, RUN THENCE SOUTH 72 DEGREES 26 MINUTES WEST 50 FEET, THENCE NORTH 17 DEGREES 34 MINUTES WEST 50 FEET, THENCE NORTH 17 DEGREES 34 MINUTES WEST 50 FEET, THENCE NORTH 17 DEGREES 34 MINUTES WEST 50 FEET, THENCE NORTH 17 DEGREES 34 MINUTES WEST 50 FEET, THENCE NORTH 17 DEGREES 34 MINUTES WEST 50 FEET, THENCE NORTH 17 DEGREES 51 MINUTES 30 SECONDS EAST INTO THE WATERS OF LAKE BUTLER TO THE NORTH LINE OF SW ¼ OF SW ¼ OF SW ¼ OF SECTION 8, TOWNSHIP 23 SOUTH RANGE 28 EAST, THENCE EASTERLY TO THE NORTHEAST CORNER OF SAID SW ¼ OF SW ¼ OF NW 1/4, THENCE SOUTHERLY ALONG EAST LINE OF SAID SW ¼ OF SW 1/4 OF NW ¼ TO A POINT SITUATED NORTH 26 DEGREES 12 MINUTES 30 SECONDS EAST FROM THE POINT OF BEGINNING, THENCE SOUTH 26 DEGREES 12 MINUTES 30 SECONDS WEST TO THE POINT OF BEGINNING, TOGETHER WITH AND SUBJECT TO THE STREET RIGHT-OF-WAY AND DRAINAGE EASEMENT RECORDED FEBRUARY 21ST, 1962 UNDER CLERK'S NO. 809623 IN OFFICIAL RECORDS BOOK 1016 PAGE 599, PUBLIC RECORDS OF ORANGE | Calculated Corner<br>Corner NOT Located<br>Falls in Lake | eel ID#<br>0000-00-052<br>N 90°00'00" W 124.72'(C)<br>The North Line of the SW ¼ of the SW ¼ of<br>the NW ¼ of Section 8-23-28<br>The NE Corner of the SW ¼ of the SW-<br>¼ of the NW ¼ of Section 8-23-28<br>Calculated Corner<br>Corner NOT Located<br>Falls in Lake |                                    |
|------------------------------------------------------------------------------------------------------------------------------------------------------------------------------------------------------------------------------------------------------------------------------------------------------------------------------------------------------------------------------------------------------------------------------------------------------------------------------------------------------------------------------------------------------------------------------------------------------------------------------------------------------------------------------------------------------------------------------------------------------------------------------------------------------------------------------------------------------------------------------------------------------------------------------------------------------------------------------------------------------------------------------------------------------------------------------------------------------------------------------------------------------------------------------------------------------------------------------------------------------------------------------------------------------------------------------------------------------------------------------------------------------------------------|----------------------------------------------------------|------------------------------------------------------------------------------------------------------------------------------------------------------------------------------------------------------------------------------------------------------------------------|------------------------------------|
| COUNTY, FLORIDA.<br>Flood Disclaimer<br>By performing a search with the local governing municipality or<br>www.fema.gov, the property appears to be located in zone X/AE. This<br>Property was found in Orange County, community number 120179,<br>dated 9/25/2009.<br>CERTIFIED TO:<br>JAMES W. HAYES                                                                                                                                                                                                                                                                                                                                                                                                                                                                                                                                                                                                                                                                                                                                                                                                                                                                                                                                                                                                                                                                                                                 |                                                          |                                                                                                                                                                                                                                                                        | Parcel ID#<br>08-23-28-4344-00-010 |
|                                                                                                                                                                                                                                                                                                                                                                                                                                                                                                                                                                                                                                                                                                                                                                                                                                                                                                                                                                                                                                                                                                                                                                                                                                                                                                                                                                                                                        |                                                          |                                                                                                                                                                                                                                                                        |                                    |
| 7 1ST COURT WINDERMERE Florida 34786                                                                                                                                                                                                                                                                                                                                                                                                                                                                                                                                                                                                                                                                                                                                                                                                                                                                                                                                                                                                                                                                                                                                                                                                                                                                                                                                                                                   |                                                          | Section 8-23-28                                                                                                                                                                                                                                                        |                                    |
|                                                                                                                                                                                                                                                                                                                                                                                                                                                                                                                                                                                                                                                                                                                                                                                                                                                                                                                                                                                                                                                                                                                                                                                                                                                                                                                                                                                                                        |                                                          | 4 of the SW $\chi$ of the NW $\chi$ of 5                                                                                                                                                                                                                               | 00.00. E 422.00(C)                 |
|                                                                                                                                                                                                                                                                                                                                                                                                                                                                                                                                                                                                                                                                                                                                                                                                                                                                                                                                                                                                                                                                                                                                                                                                                                                                                                                                                                                                                        |                                                          | The East Line of the SW ½                                                                                                                                                                                                                                              | NOO Z                              |
|                                                                                                                                                                                                                                                                                                                                                                                                                                                                                                                                                                                                                                                                                                                                                                                                                                                                                                                                                                                                                                                                                                                                                                                                                                                                                                                                                                                                                        |                                                          |                                                                                                                                                                                                                                                                        |                                    |