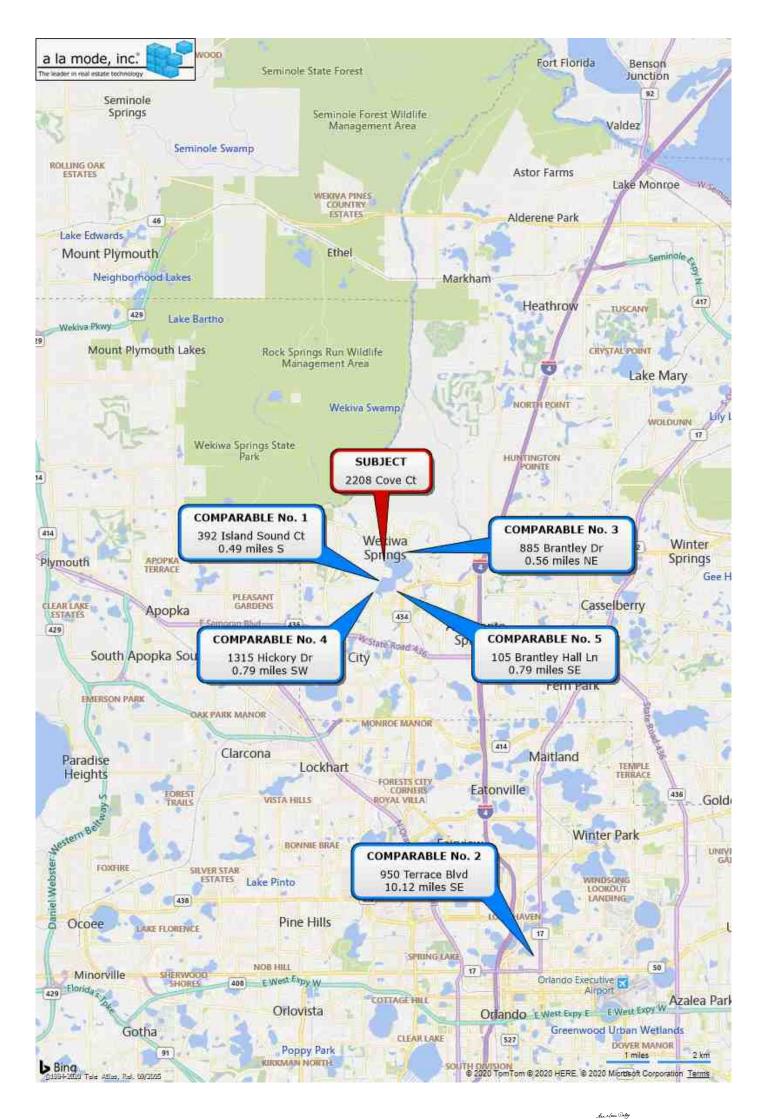

### LOCATED AT

2208 Cove Ct Longwood, FL 32779 Lot 29 Lake Brantley Isles Amended Plat Pb 9 Pg 67