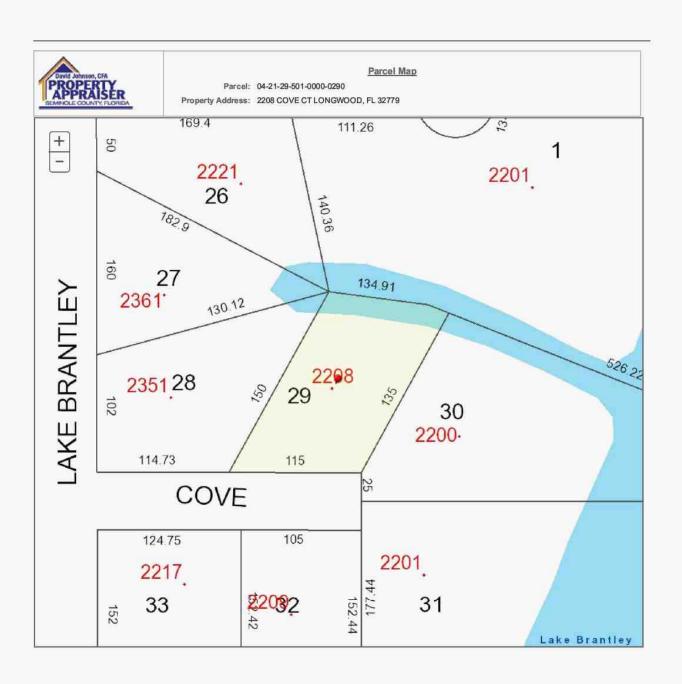

Are Maine Oaley

Anne-Marie Daley

| R                       | <b>ESIDENTIAL APPRAIS</b>                                                                                  | AL REPOR                              | Т                                 |                                   | File No.:                         | 2020-258                                  |
|-------------------------|------------------------------------------------------------------------------------------------------------|---------------------------------------|-----------------------------------|-----------------------------------|-----------------------------------|-------------------------------------------|
| Ē                       | Property Address: 2208 Cove Ct                                                                             |                                       | City: Longwo                      | od                                | State: FL                         | Zip Code: 32779                           |
| L                       | County: Seminole                                                                                           | Legal Description:                    |                                   |                                   | led Plat Pb 9 Pg 67               |                                           |
| ្រួ                     |                                                                                                            |                                       | Ass                               | essor's Parcel #:                 | 04-21-29-501-000                  | 0-0290                                    |
| SUBJECT                 | Tax Year: 2019 R.E. Taxes: \$ 2,651                                                                        | Special Assessments: \$               | D Bor                             | rower (if applicable):            | Not Required fo                   |                                           |
| SU                      |                                                                                                            | & Sally Properties LLC                |                                   | Owner                             | Tenant 🗙 Vacant                   | Manufactured Housing                      |
|                         | Project Type:                                                                                              | Cooperative 🗙 Oth                     | er (describe) N/A                 |                                   | H0A: \$ 0                         | per year per month                        |
|                         | Market Area Name: Lake Brantley                                                                            |                                       |                                   | nce: 36740                        |                                   | us Tract: 0216.12                         |
|                         | The purpose of this appraisal is to develop an opinion of:                                                 | · · · · · · · · · · · · · · · · · · · |                                   | her type of value (de             | /                                 |                                           |
| ┝                       | This report reflects the following value (if not Current, see                                              |                                       | urrent (the Inspection D          | _                                 |                                   |                                           |
| Ľ                       | Approaches developed for this appraisal: 🗙 Sales<br>Property Rights Appraised: 🗙 Fee Simple                | Comparison Approach                   | Cost Approach                     | Income Approach                   | (See Reconciliation of            | omments and Scope of Work)                |
| Z                       | Intended Use: The intended use of this report                                                              |                                       |                                   | /                                 | landing nurnages                  |                                           |
| <u>S</u>                | The interface use of this report                                                                           |                                       |                                   | Subject for non                   | lending purposes.                 |                                           |
| ASSIGNMENT              | Intended User(s) (by name or type): Sally Prope                                                            | rties LLC                             |                                   |                                   |                                   |                                           |
| <b>[</b> ]              | Client: Dakota Construction Services, LLC                                                                  |                                       | s: N/A                            |                                   |                                   |                                           |
|                         | Appraiser: Ann-Marie Daley                                                                                 | Addres                                |                                   | igen Way, Winte                   | er Garden, FL 3478                | 7-4430                                    |
|                         | Location: 🗌 Urban 🔀 Suburban                                                                               |                                       | dominant One                      | -Unit Housing                     | Present Land Use                  | Change in Land Use                        |
|                         | Built up: 🗙 Over 75% 🗌 25-75%                                                                              |                                       | PRICI                             |                                   | One-Unit 85 %                     | 🗙 Not Likely                              |
| z                       | Growth rate: 🗌 Rapid 🗙 Stable                                                                              | Slow Slow                             |                                   | ) (yrs)                           | 2-4 Unit 2 %                      |                                           |
| Ĕ                       | Property values: Increasing X Stable                                                                       | Declining X Te                        |                                   |                                   | Multi-Unit 3 %                    |                                           |
| RP                      | Demand/supply: Shortage X In Balance                                                                       |                                       | cant (0-5%) 1,46                  |                                   | Comm'l 10 %                       |                                           |
| sc                      | Marketing time: Under 3 Mos. 🗙 3-6 Mos.                                                                    |                                       | cant (>5%) 575                    |                                   | Vacant 0 %                        | <u> </u>                                  |
| Ы                       | Market Area Boundaries, Description, and Market Condition                                                  |                                       |                                   |                                   | To the north                      | by: Wekiva Springs Rd,                    |
| B                       | to the west by: Clay Ct, to the south by: Sa                                                               | ind Lake Rd, to the ea                | IST DY: E LAKE Bra                | ntiey Dr.                         |                                   |                                           |
| AR                      | The 1004MC indicate stable property value                                                                  | s within the subject h                | oundaries Stellar                 | MLS indicate c                    | onventional FHA V                 | /A financing readily                      |
| Ē                       | available at competitive rates and a variety                                                               |                                       |                                   |                                   |                                   |                                           |
| MARKET AREA DESCRIPTION | with 52 DOM. As per Orlando Regional Re                                                                    |                                       |                                   |                                   |                                   | your inter rate reality,                  |
| ž                       |                                                                                                            | · · ·                                 |                                   |                                   |                                   |                                           |
|                         |                                                                                                            |                                       |                                   |                                   |                                   |                                           |
|                         |                                                                                                            |                                       |                                   |                                   |                                   |                                           |
|                         | Dimensions: 115x150x134.91x135 +/- Ft (Su                                                                  | ıbj. to Survey)                       |                                   | -                                 | 975                               |                                           |
|                         | Zoning Classification: R-1AA                                                                               |                                       |                                   |                                   | ingle Family Reside               |                                           |
|                         |                                                                                                            | Zoning Comp                           |                                   |                                   | forming (grandfathered)           | Illegal No zoning                         |
|                         | Are CC&Rs applicable? Yes X No Unkr<br>Highest & Best Use as improved: X Present use, o                    |                                       | nts been reviewed?                | Yes No                            | Ground Rent (if applicat          | ble) \$/                                  |
|                         | Ingriest & dest use as improved. A Fresent use, t                                                          |                                       | )                                 |                                   |                                   |                                           |
|                         | Actual Use as of Effective Date: Single Family F                                                           | Residential                           | Lise as and                       | raised in this report:            | Single Family R                   | esidential                                |
|                         | <u>enigio ranniy r</u>                                                                                     | area highest and best                 |                                   | •                                 |                                   | esidential                                |
| SITE DESCRIPTION        | <u></u>                                                                                                    |                                       |                                   |                                   | lonnig.                           |                                           |
| PTI                     |                                                                                                            |                                       |                                   |                                   |                                   |                                           |
| CRI                     | Utilities Public Other Provider/Description                                                                | Off-site Improvement                  | <b>s</b> Type                     | Public Private                    | Topography Leve                   | l at Street                               |
| ES                      | Electricity                                                                                                | Street <u>Aspha</u>                   | lt                                |                                   | Size <u>1897</u>                  |                                           |
|                         | Gas Private                                                                                                | Curb/Gutter None                      |                                   |                                   |                                   | ly Rectangular                            |
| SIT                     | Water Well                                                                                                 | Sidewalk None                         |                                   |                                   | Drainage Adec                     |                                           |
|                         | Sanitary Sewer        Storm Sewer     X         Storm Sewer     X                                          | Street Lights None                    |                                   |                                   | View <u>Resi</u>                  | dential                                   |
|                         | Other site elements: Inside Lot X Corner Lot                                                               | Alley None                            | nderground Utilities              | Other (describe)                  |                                   |                                           |
|                         |                                                                                                            | EMA Flood Zone $X$                    | -                                 | 00000 (00000000)<br>≠ 12117C0135I | F FEM                             | A Map Date 9/28/2007                      |
|                         | Site Comments: There are no adverse easem                                                                  |                                       |                                   |                                   |                                   |                                           |
|                         | marketability of the subject. The appraiser do                                                             |                                       |                                   |                                   |                                   |                                           |
|                         |                                                                                                            |                                       |                                   |                                   |                                   |                                           |
|                         |                                                                                                            |                                       |                                   | i                                 | <b>—</b>                          |                                           |
|                         | General Description Exterior De<br># of Units 1 Acc. Unit Foundation                                       | -                                     | Foundation                        |                                   | sement None                       |                                           |
|                         | # of Units <u>1</u> Acc.Unit Foundation<br># of Stories <u>2</u> Exterior Wa                               |                                       |                                   |                                   | ea Sq. Ft. <u>O</u><br>Finished O | Type <u>Electric</u><br>Fuel Electric/Gas |
|                         | Type 🗙 Det. 🗌 Att. 🗌 Roof Surfa                                                                            | 00/01000/1101                         | Crawl Space N/<br>Basement N/     |                                   | Finished <u>O</u><br>iling        | Fuel <u>Electric/Gas</u>                  |
|                         | Design (Style) DT2;Contempry Gutters & I                                                                   |                                       |                                   |                                   | alls                              | Cooling Central                           |
|                         | Existing Proposed Und.Cons. Window Ty                                                                      |                                       |                                   | None Noted Flo                    |                                   | Central Central                           |
| S                       | Actual Age (Yrs.) <u>0</u> Storm/Scre                                                                      | ens Mesh/New                          | Settlement No                     | one Noted Ou                      | tside Entry                       | Other                                     |
| L.                      | Effective Age (Yrs.) O                                                                                     |                                       |                                   | one Noted                         |                                   |                                           |
| E IMPROVEMENT           | Interior Description Appliance                                                                             |                                       | Amenities                         |                                   |                                   | Car Storage None                          |
| No.                     | Floors Hdwd/Carpet/New Refrigera                                                                           |                                       | Fireplace(s) # $0$                | Woodst                            | ove(s) # <u>N/A</u>               | Garage # of cars ( 6 Tot.)                |
| R                       | Walls         Drywall/New         Range/O           Trim/Finish         WdBrd/Crown/New         Disposal   |                                       | Patio <u>Covered</u>              |                                   |                                   | Attach. <u>3</u>                          |
| Ξ                       | Trim/Finish         WdBrd/Crown/New         Disposal           Bath Floor         Tile/New         Dishwas |                                       | Deck <u>None</u><br>Porch Covered |                                   |                                   | Detach. <u>O</u><br>BltIn O               |
|                         | Bath Wainscot Tile/New Fan/Hoo                                                                             |                                       | Fence PVC                         |                                   |                                   | Carport 0                                 |
| Ē                       | Doors Wood/New Microwa                                                                                     |                                       | Pool None                         |                                   |                                   | Driveway 3                                |
| z                       | Washer/                                                                                                    |                                       | Spa None                          |                                   |                                   | Surface Brick Pavers/New                  |
| 6                       |                                                                                                            | Rooms 5 Be                            | drooms 5.                         | o Bath(s)                         | 3,404 Square Feet o               | f Gross Living Area Above Grade           |
| SP                      | Additional features: <u>See Attached Addendum</u>                                                          |                                       |                                   |                                   |                                   |                                           |
| DESCRIPTION OF THI      |                                                                                                            | found and and and a set               | lesses of the                     |                                   |                                   | <b>.</b>                                  |
| Ш                       | Describe the condition of the property (including physical                                                 |                                       | ,                                 |                                   |                                   | e floorplan is functional.                |
|                         | There are no adverse external inadequacie                                                                  | es noted at the date of               | observation that                  | would impact m                    | arketability.                     |                                           |
|                         |                                                                                                            |                                       |                                   |                                   |                                   |                                           |
|                         |                                                                                                            |                                       |                                   |                                   |                                   |                                           |
|                         |                                                                                                            |                                       |                                   |                                   |                                   |                                           |
|                         |                                                                                                            |                                       |                                   |                                   | Ase stair                         | . Oeley                                   |
| C                       |                                                                                                            | pyright© 2007 by a la mode, inc. T    | <b>,</b> ,                        |                                   | en permission, howeve             | acknowledged and credited                 |
| 16                      |                                                                                                            | PRES2 - "TOTAL" appraisa              | software by a la mod              | e. inc 1-800-ALAN                 | AODF esign.a                      | alamode.com/verify 3/2007                 |