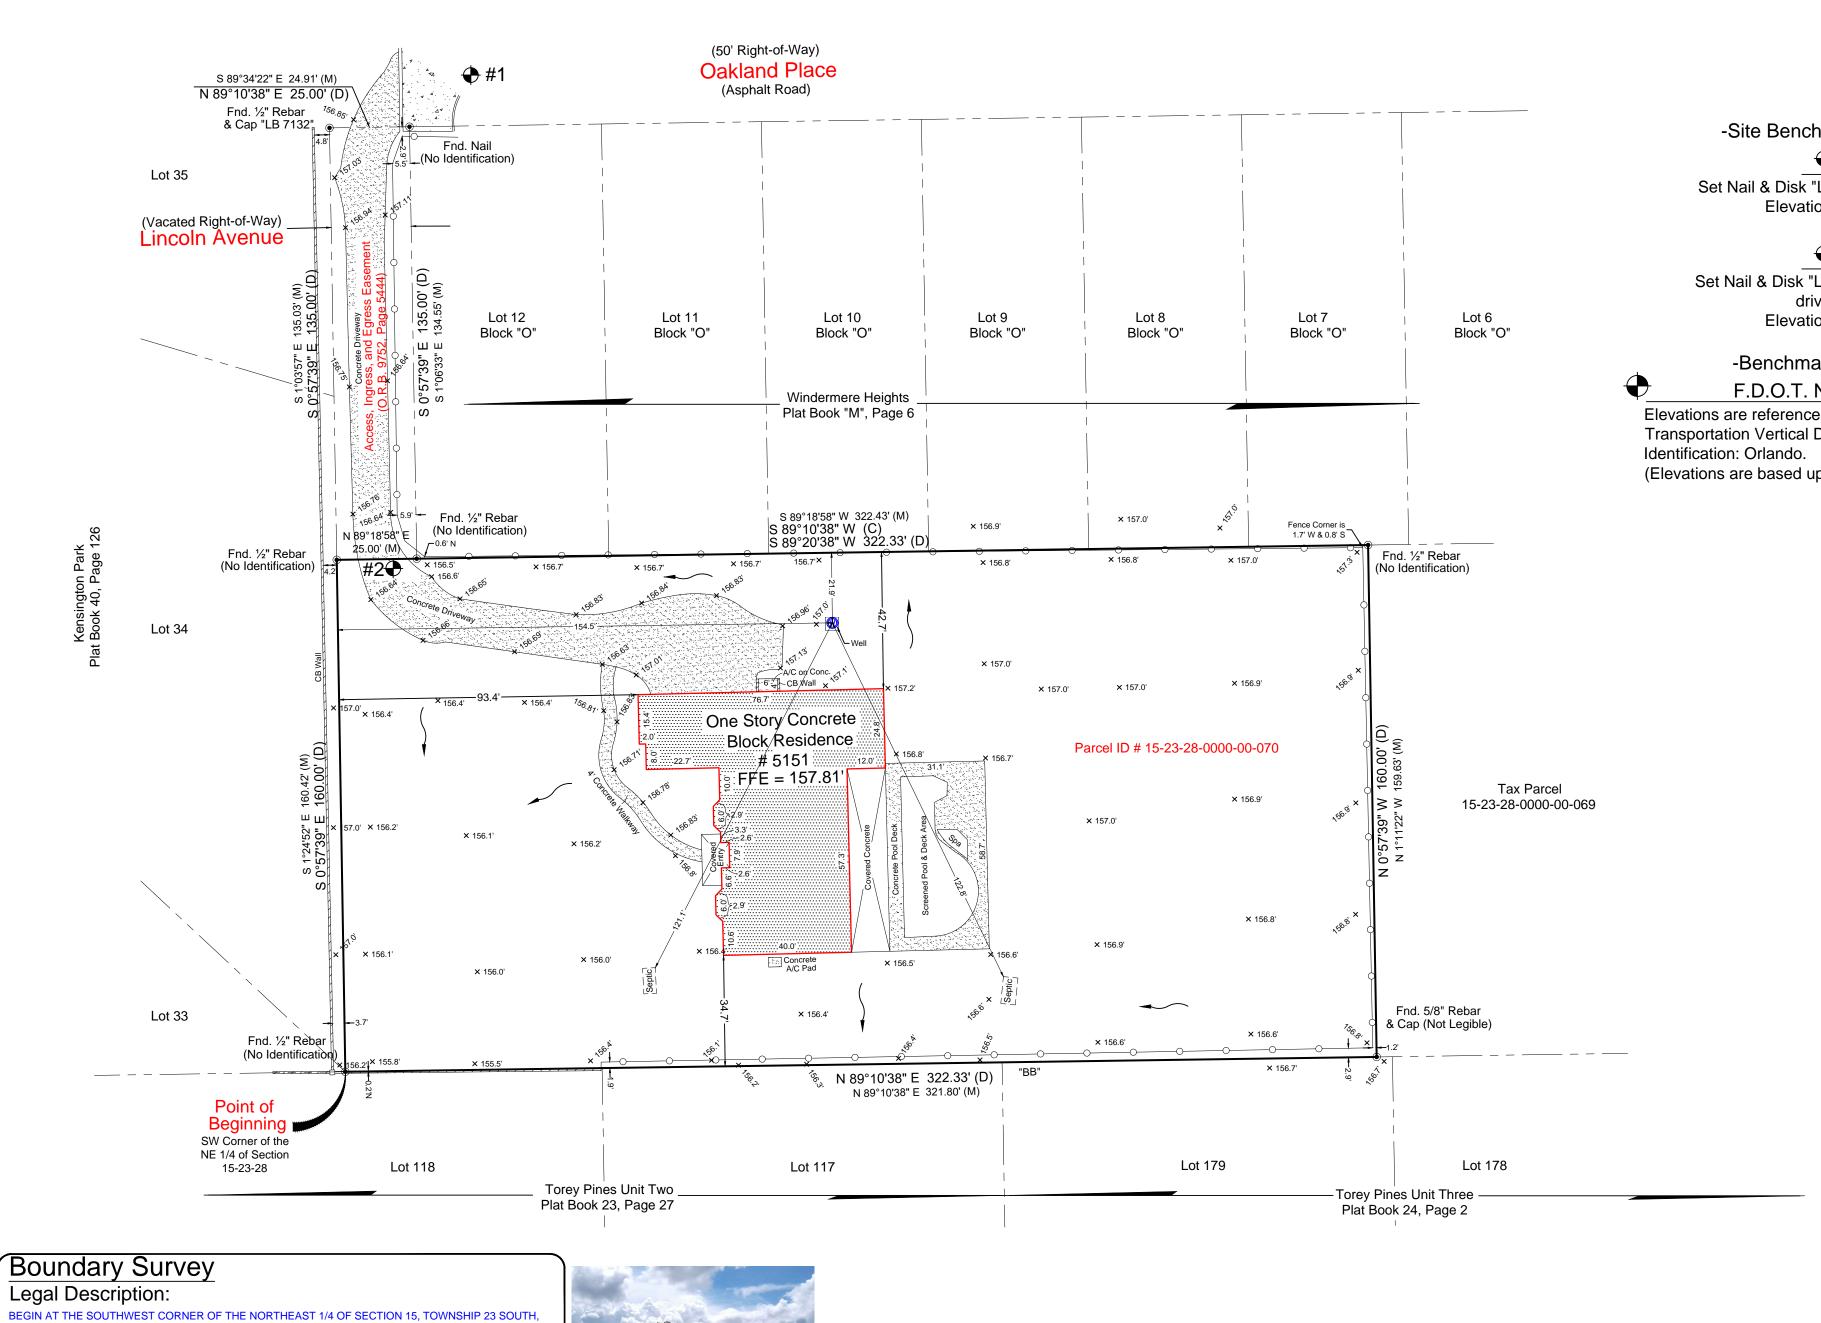

-Site Benchmark Information-

<del>(</del>#1

Set Nail & Disk "LB 7623" in asphalt. Elevation: 157.21'

<del>\*\*</del> #2

Set Nail & Disk "LB 7623" in concrete driveway. Elevation: 156.72

-Benchmark Information-

F.D.O.T. Network

Elevations are referenced to the Florida Department of Transportation Vertical Datum Network, North Trip, Base

(Elevations are based upon NAVD 88 Datum)

| Field Date: 08-17-17                                                                                                                                                                                                                                                                                                                                                              | Date Completed: 08-21-17                                                                                                                                                                                                                                                                                                                                                                                   |
|-----------------------------------------------------------------------------------------------------------------------------------------------------------------------------------------------------------------------------------------------------------------------------------------------------------------------------------------------------------------------------------|------------------------------------------------------------------------------------------------------------------------------------------------------------------------------------------------------------------------------------------------------------------------------------------------------------------------------------------------------------------------------------------------------------|
| Drawn By: GLG                                                                                                                                                                                                                                                                                                                                                                     | File Number: IS-39853                                                                                                                                                                                                                                                                                                                                                                                      |
| C - Calculated C - Centerline CB - Concrete Block CM - Concrete Monument Conc Concrete D - Description DE - Drainage Easement Esmt Easement F.E.M.A Federal Emergency Management Agency FFE - Finished Floor Elevation Fnd Found IP - Iron Pipe L - Length (Arc) M - Measured N&D - Nail & Disk N.R Non-Radial ORB - Official Records Book P - Plat P.B Plat Book - D- Wood Fence | PC - Point of Curvature Pg Page Pl Planter P.O.B Point of Beginning P.O.L Point on Line PP - Power Pole PRM - Permanent Reference Monument PT - Point of Tangency R - Radius Rad Radius Rad Radial R&C - Rebar & Cap Rec Recovered Rtd Roofed Set - Set '%' Rebar & Rebar Cap "LB 7623" Typ Typical UE - Utility Easement WM - Water Meter WM - Vater Meter  Δ - Delta (Central Angle) -O Chain Link Fence |
| -Notes-                                                                                                                                                                                                                                                                                                                                                                           |                                                                                                                                                                                                                                                                                                                                                                                                            |