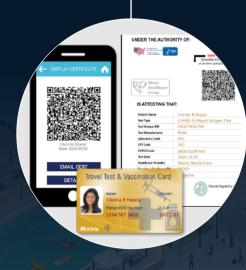

Standardized, trusted digital health credentials to support safer engagement. **CHALLENGE 3** 

Response Efficiency/Speed

Actionable public health monitoring to support policy decisions & implementation.