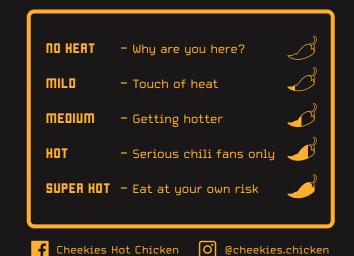

### Slep 1: CHOOSE YOUR CHICKEN

### HOT CHICKEN SANDO\* \$18

Fried chicken, house slaw, comeback sauce, American cheese, bread and butter pickles, brioche bun, crinkle-cut fries

#### CHICKEN STRIPS \$16

Fried tender chicken strips, Texas toast, bread and butter pickles, comeback sauce, crinkle-cut fries

#### WINGS \$12

Fried chicken wings, Texas toast, bread and butter pickles, comeback sauce, crinkle-cut fries

#### HOT CHICKEN BITES\* \$1

Fired chicken pieces, bread and butter pickles, comeback sauce, crinkle-cut fries

## Step 2: CHOOSE YOUR HERT LEVEL





# Slep 3: CHOOSE YOUR SIDES

| SMOKED BEANS                            | \$3 |
|-----------------------------------------|-----|
| ~~~~~~~~~~~~~~~~~~~~~~~~~~~~~~~~~~~~~~~ | ~~  |
| MAC N CHEESE                            | \$3 |
| ~~~~~~~~~~~~~~~~~~~~~~~~~~~~~~~~~~~~~~~ | ~~  |
| FRIED PICKLES                           | \$3 |
| ~~~~~~~~~~~~~~~~~~~~~~~~~~~~~~~~~~~~~~~ | ~~  |

# Step 4: CHOOSE R THICC SHRKE

| VANILLA                                 | \$8 |
|-----------------------------------------|-----|
| ~~~~~~~~~~~~~~~~~~~~~~~~~~~~~~~~~~~~~~  |     |
| CHOCOLATE                               | \$8 |
| ~~~~~~~~~~~~~~~~~~~~~~~~~~~~~~~~~~~~~~~ | ~~  |
| COOKIES AND CREAM                       | \$8 |



<sup>\*</sup>Vego / Vegan options available.