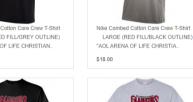

Nike Combed Cotton Core Crew T-Shirt LARGE (WHITE/RED/GREY/BLACK) "AOL ARENA OF LIFE CHRISTIAN .

Men's Nike Long Sleeve Dri-Fit

"AOL ARENA OF LIFE CHRISTIAN

(RED FILL/GREY OUTLINE) "AOL

ARENA OF LIFE CHRISTIAN ACADEMY

FILL/BLACK OUTLINE) "AOL ARENA

GLADI.

Gildan - Heavy Cotton T-Shirt, Adult LARGE (WHITE/RED/GREY/BLACK)

"AOL ARENA OF LIFE CHRISTIAN

LARGE (WHITE/RED/GREY/BLACK)

FILL/GREY OUTLINE) "AOL ARENA OF LIFE CHRISTIAN ACADEMY

Women's Nike Long Sleeve Dri-Fit "AOL ARENA OF LIFE CHRISTIAN

(RED FILL/BLACK OUTLINE) "AOL ARENA OF LIFE CHRISTIAN ACADEMY

FILL/GREY OUTLINE) "AOL ARENA OF

LARGE (RED FILL/GREY OUTLINE) "AOL ARENA OF LIFE CHRISTIAN.