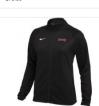

Women's Nike Long Sleeve Dri-Fit "AOL ARENA OF LIFE CHRISTIAN

(RED FILL/BLACK OUTLINE) "AOL ARENA OF LIFE CHRISTIAN ACADEMY

FILL/GREY OUTLINE) "AOL ARENA OF

LARGE (RED FILL/GREY OUTLINE) "AOL ARENA OF LIFE CHRISTIAN.