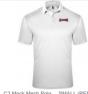

LARGE (RED FILL/GREY OUTLINE) "AOL ARENA OF LIFE CHRISTIAN

Gildan - Heavy Cotton T-Shirt, Adult LARGE (RED FILL/BLACK OUTLINE) "AOL ARENA OF LIFE CHRISTIA

C2 Mock Mesh Polo SMALL (RED FILL/BLACK OUTLINE) "AOL ARENA OF LIFE CHRISTIAN ACADEMY

C2 Mock Mesh Polo SMALL (RED FILL/BLACK OUTLINE) "AOL ARENA OF LIFE CHRISTIAN ACADEMY

Women's Nike Vintage Hoodie SMALL (RED FILL/GREY OUTLINE) "AOL ARENA OF LIFE CHRISTIAN

LARGE (RED FILL/BLACK OUTLINE)