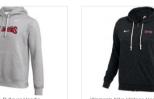

C2 Mock Mesh Polo SMALL (RED FILL/BLACK OUTLINE) "AOL ARENA OF LIFE CHRISTIAN ACADEMY

Women's Nike Vintage Hoodie SMALL (RED FILL/GREY OUTLINE) "AOL ARENA OF LIFE CHRISTIAN

LARGE (RED FILL/BLACK OUTLINE)