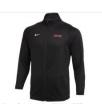

Women's Nike Long Sleeve Dri-Fit "AOL ARENA OF LIFE CHRISTIAN

(RED FILL/BLACK OUTLINE) "AOL ARENA OF LIFE CHRISTIAN ACADEMY

FILL/GREY OUTLINE) "AOL ARENA OF

LARGE (RED FILL/GREY OUTLINE) "AOL ARENA OF LIFE CHRISTIAN.