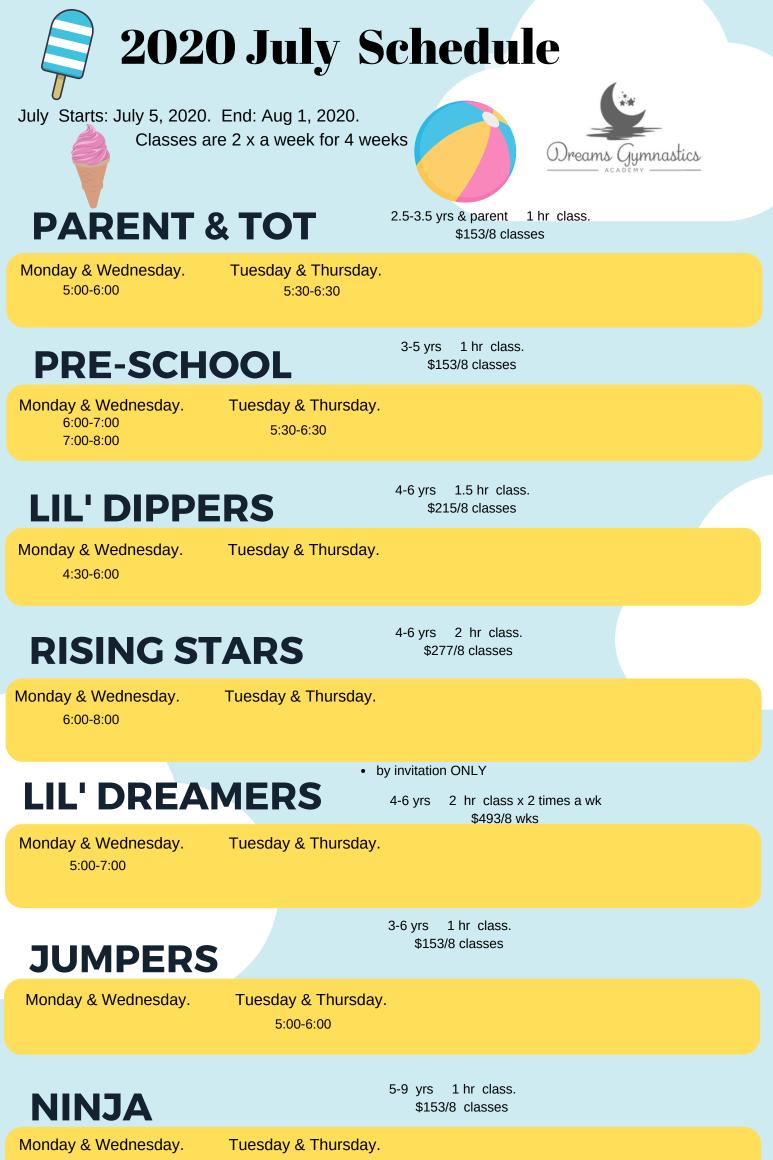

6:00-7:00

## 6-9 yrs 1.5 hr class. \$215/8 classes

| BADGE 1-3 |
|-----------|
|-----------|

| 7:00-8:30                     | uesday & Thursday.<br>6:30-8:00 | 6-12 yrs 2 hr class                    | S.                                 |        |
|-------------------------------|---------------------------------|----------------------------------------|------------------------------------|--------|
| _                             |                                 | · · · · · · · · · · · · · · · · · · ·  | S.                                 |        |
| _                             |                                 | \$277/8 classes                        |                                    |        |
|                               | uesday & Thursday.<br>6:30-8:30 |                                        |                                    |        |
| BADGE 7+                      |                                 | 8-17 yrs 2 hr class<br>\$277/8 classes | 5.                                 |        |
|                               | uesday & Thursday.<br>7:00-9:00 |                                        |                                    |        |
| DROP IN: C                    | ASH ON                          |                                        | Ages \$5/member<br>\$10/non-member |        |
| Monday. Tuesday.<br>1:30-3:30 |                                 | nursday. Frida<br>30-3:30              | y. Saturday.                       | Sunday |
|                               |                                 |                                        |                                    |        |