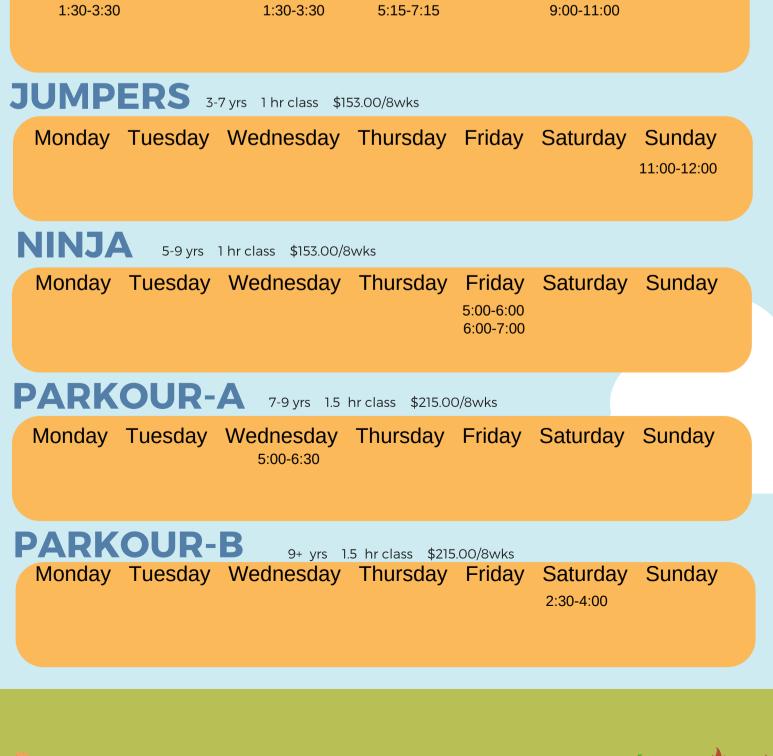

|                     | 2019                 | 9 Fall 🄰                              |                                         |                              | 1.                         |                       |
|---------------------|----------------------|---------------------------------------|-----------------------------------------|------------------------------|----------------------------|-----------------------|
|                     |                      | nal Sch                               |                                         |                              |                            |                       |
|                     |                      |                                       |                                         |                              | Oreams G                   | ymnastics             |
|                     |                      | - A <sub>6-9 yrs</sub> .<br>Wednesday |                                         |                              | Saturday                   | Sunday                |
| 4:30-6:00           | , accordy            |                                       | 3:00-4:30                               |                              | * 12:30-2:00<br>* combined |                       |
|                     |                      |                                       |                                         |                              |                            |                       |
| BADG                | E 1/2                | - B 9-12 yrs                          | 1.5 hr class \$215.                     | 00/8wks                      |                            |                       |
| Monday              | Tuesday<br>6:30-8:00 | Wednesday                             | Thursday                                | Friday                       | Saturday                   | Sunday<br>10:30-12:00 |
|                     |                      |                                       |                                         |                              |                            |                       |
| BADG                | E 3/4                | 6-12 yrs 2 hr cla                     | ass \$277.00/8wk                        | S                            |                            |                       |
| Monday              | Tuesday              | Wednesday                             | Thursday                                | Friday                       |                            | Sunday                |
| 6:00-8:00           | J                    | 5:00-7:00                             | 5:30-7:30                               |                              | *12:30-2:30<br>* combined  |                       |
| BADG                | E 5/6                | 8-15 yrs – 2 hr cla                   | ss \$277.00/8wk                         | s                            |                            |                       |
| Monday              | Tuesday<br>6:30-8:30 | Wednesday<br>7:00-9:00                |                                         | Friday                       | Saturday                   | Sunday                |
|                     | 0.00 0.00            | 1.00 0.00                             | 0.00 0.00                               |                              |                            |                       |
| BADG                | E 7+                 |                                       |                                         |                              |                            |                       |
|                     |                      | 8-17 yrs 2 hr class<br>Wednesday      |                                         | Friday                       | Saturday                   | Sunday                |
|                     |                      |                                       |                                         | 6:30-8:30                    |                            | Ĩ                     |
|                     |                      |                                       |                                         |                              |                            |                       |
| SPECI               | AL NI                | EEDS 3-6<br>3-6                       | oyrs I hr class \$<br>Syrs 1.5 hr class | \$215.00/8wks<br>\$215.00/8v | yks                        |                       |
| Monday<br>1:30-2:30 |                      | Wednesday                             | Thursday                                | Friday                       | Saturday                   | Sunday                |
| 5:30-7:00           | )                    |                                       |                                         |                              |                            |                       |
| TUMB                | LING                 | 9-15 yrs 1.5 hr c                     | lass \$215.00/8w                        | /ks                          |                            |                       |
| Monday<br>5:30-7:0  |                      | Wednesday                             | Thursday                                | Friday                       | Saturday                   | Sunday                |
| 5.30-7:0            | 0                    |                                       |                                         |                              | 1.00-2:30                  |                       |
| BOVE                | DAD                  | CE 1 4                                |                                         |                              |                            |                       |
| BUY5                | BAD                  | GE 1-4                                | 6+ yrs 1.5 hr clas                      | ss \$215.00/                 | 8wks                       |                       |