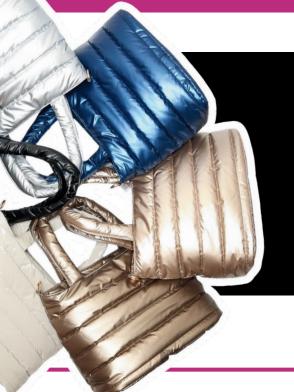

#### PUFFER SHOPPER TOTF

Puffer Shopper Tote is perfect as a small work bag or to carry around all the Holiday Markets.

TG-10522

Find your newest fall and winter accessories in our **Puffer Collection!**Mayva K Collection is proud to offer a wide range of colors and styles in this sought-after textile! The Puffer Collection items complete any outfit and are sure to fly off the shelves this season.