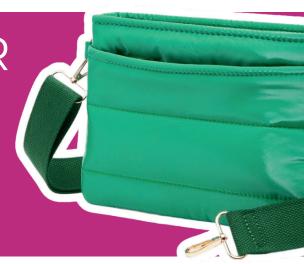

## RECTANGLE PUFFER CROSSBODY

BACK BY POPULAR DEMAND: Our #1 Puffer Style from 2022! We brought this style back and added in new glossy color ways!

TG-10282