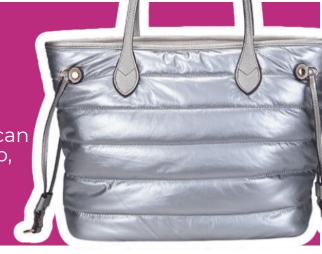

### PUFFER TRAVEL TOTEBAG

This style is perfect for your winter getaways! It can fit all your travel essentials, including your laptop, and fits seamlessly under the seat as a carry on.

2350