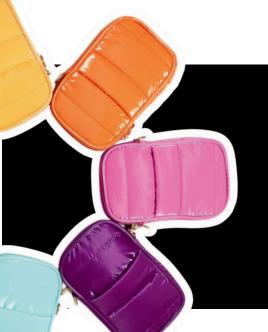

## PUFFER CELLPHONE CROSSBODY

One of our best sellers in The Puffer Collection! Comes in 17 colors in both glossy and matte textures!

TG-10283