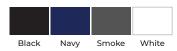

# **4001 / Crop Top** Sizes: XS - XL

**WOMEN'S TOPS** 

Mint Tangerine Tickle Me Pink

Long sleeve crop top Elongated sleeves for hand protection