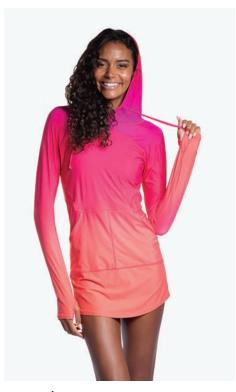

# 2009 / Hoodie Dress

Sizes: XS - XL

Loose fitting
Elongated sleeves for hand protection
Front pockets

Dress length front in size medium: 32.5" Dress length back in size medium: 34"

# MAP Price: \$106

# Core

### Fashion