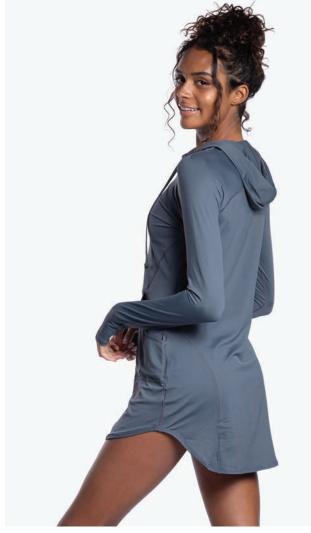

# 2009 / Hoodie Dress

Sizes: XS - XL

Loose fitting
Elongated sleeves for hand protection
Front pockets

Dress length front in size medium: 32.5" Dress length back in size medium: 34"

# MAP Price: \$106

# Core

### Fashion