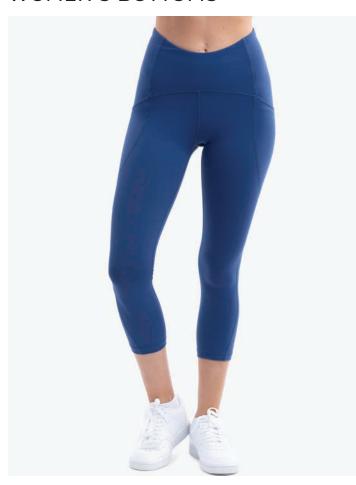

# **6103 / Compression Capri Leggings** Sizes: XS - XL

2 Side functional pockets High waisted Long lasting comfort, fit, shape, color and performance

MAP Price: \$88

# **6107 / Compression Long Leggings** Sizes: XS - XL

2 Side functional pockets High waisted Long lasting comfort, fit, shape, color, and performance

MAP Price: \$98