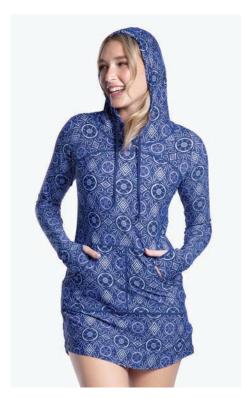

# 2009 / Hoodie Dress

Sizes: XS - XL

Loose fitting
Elongated sleeves for hand protection
Front pockets

Dress length front in size medium: 32.5" Dress length back in size medium: 34"

# MAP Price: \$106