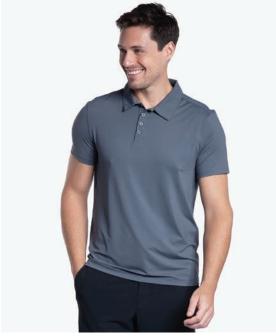

# 11004 / Short Sleeve Collared Shirt Sizes: S - XXL

Relaxed fit

MAP Price: \$86

### Core

| Black | Indigo | Navy | Smoke | Soft<br>Gray | White |
|-------|--------|------|-------|--------------|-------|