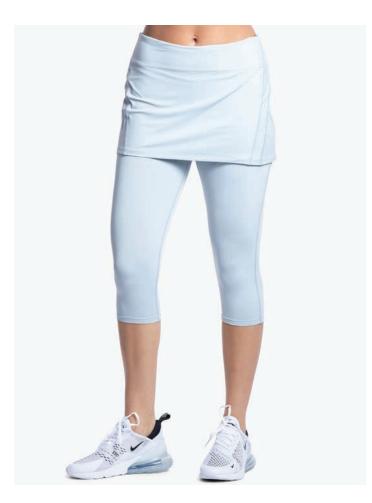

# **6002 / Capri Skort** Sizes: XS - XL

Bottom compression fabric Waistband pocket Functional leg ball pocket

MAP Price: \$96

### Core