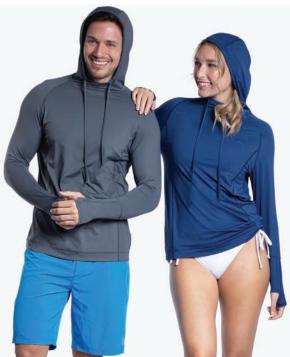

# **12007 / Hoodie (Unisex)** Sizes: XS - XXL

Hidden thumb holes Neck and head coverage

MAP Price: \$92