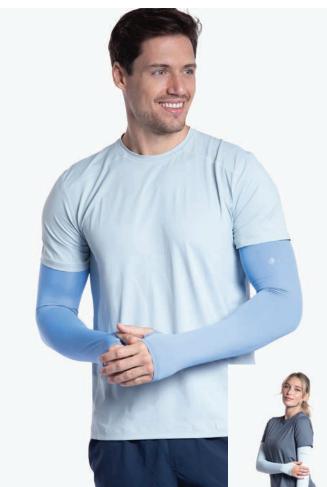

# **5005 / Sun Sleeves (Unisex)** Sizes: XS - XL

Sold as a pair Hand protection Silicon elastic gripper

MAP Price: \$29