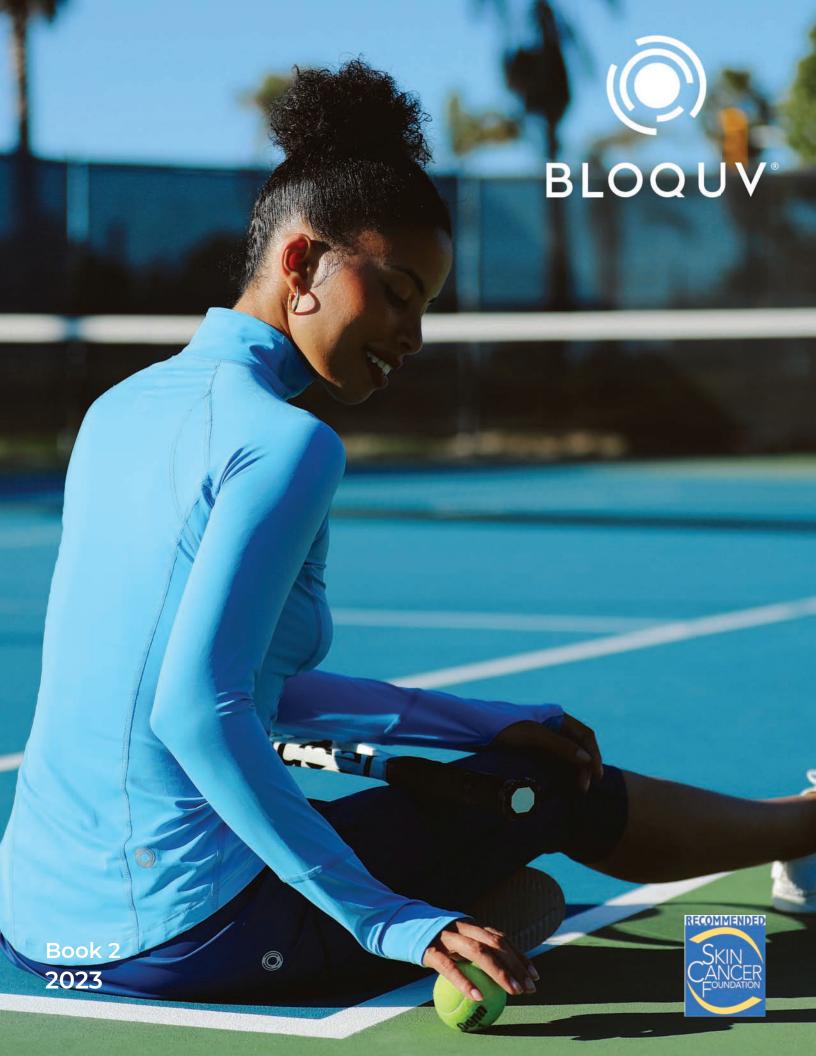

# Our fabric is:

- Soft
- Breathable
- Comfortable
- Long-lasting
- Light-weight
- When wet, our fabric is 5 degrees cooler than dry
- Recommended by the Skin Cancer Foundation

# THE SKIN CANCER FOUNDATION

Corporate Council and Seal of Recommendation

BloqUV is proud to have earned The Skin Cancer Foundation's Seal of Recommendation for our UPF 50+ fabric. To earn the Seal of Recommendation, data on our fabric was reviewed by the Foundation's Photobiology Committee: physicians with an expertise in the interaction between UV radiation and the skin. The committee found our fabric to be a safe and effective UV protectant (for covered areas only).