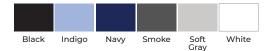

### Core

| Black | Indigo | Navy | Smoke | Soft<br>Gray | White |
|-------|--------|------|-------|--------------|-------|