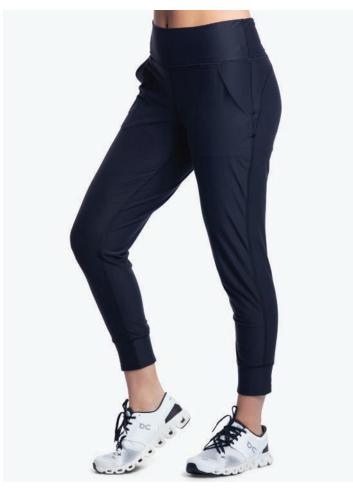

# **6008 / Jogger** Sizes: XS - XL

Front pockets High wasted Relaxed fit

MAP Price: \$106

# Core