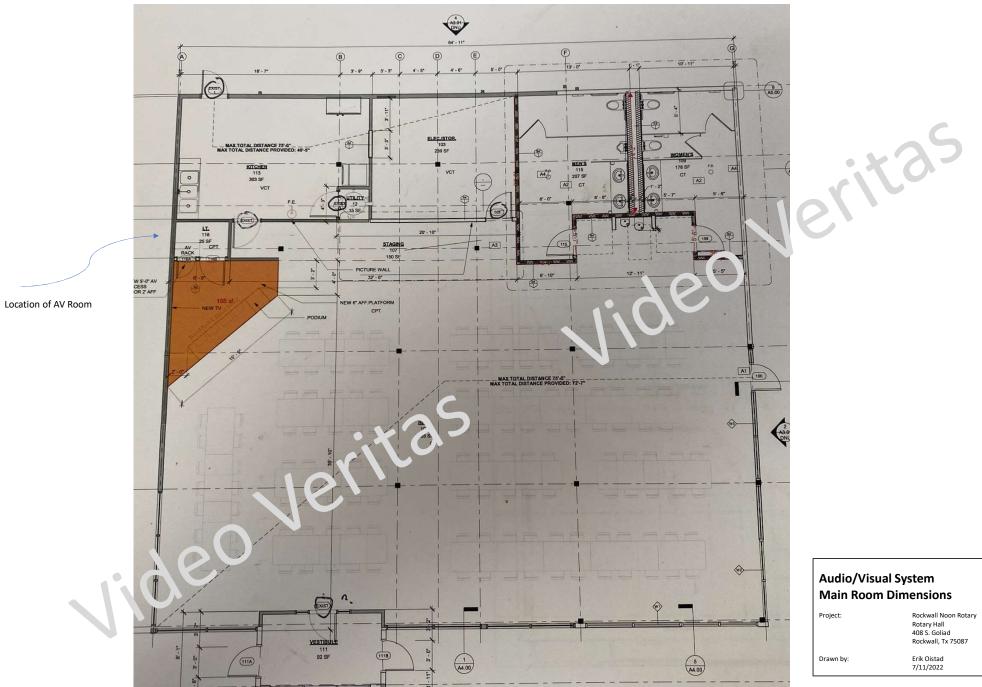

## Audio/Visual System **Main Room Dimensions**

Verizon internet 5G Gateway box, on back demarc of AV room

Small Apple iPad (inside a red foam caddy) acts as the ZoomRum ( )nsole. It is paired with the ZoomRoom instance at installation. The pairing key is usually when the upper right of the BigScreen.