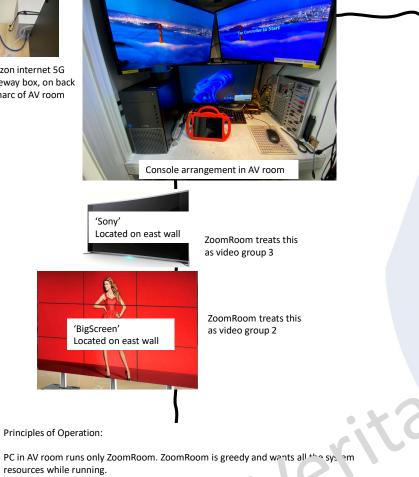

## Audio/Visual System **Main Room Dimensions**

Verizon internet 5G Gateway box, on back demarc of AV room

Small Apple iPad (inside a red foam caddy) acts as the ZoomRum ( )nsole. It is paired with the ZoomRoom instance at installation. The pairing key is usually when the upper right of the BigScreen.

Communication between the iPad `ontroller ...d the JomRoom PC is via internet and always goes all the way to the Zounder erv of There is no Peer2Peer communication. Internet congestion will slow t' e ZoomFoom a 'ivity.

Some ZoomRoo. configuration is done on the iPad Console, but most configuration is done via the Zoom . b nterface, SignIn via www.Zoom.us Account is currently under erik@oistad.net

See Erik for password. If emergency access to password is needed, password is written inside a sealed envelope located in the safe. If this password is used, contact Erik ASAP

poil Room treats this

a. video group 1

columr