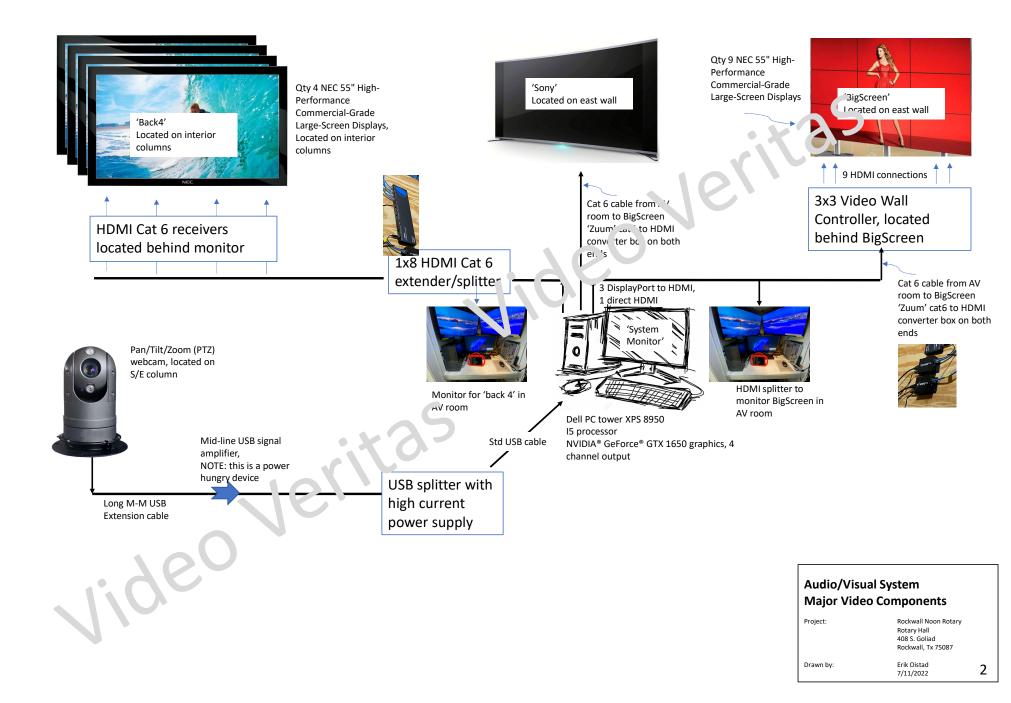

As-Built Diagrams for Audio Visual System Rockwall Noon Rotary, Rotary Hall 408 S. Goliad, Rockwall, Tx

\e<sup>0</sup>

Vic

| Project:  | Rockwall Noon Rotary |
|-----------|----------------------|
|           | Rotary Hall          |
|           | 408 S. Goliad        |
|           | Rockwall, Tx 75087   |
| Drawn by: | Erik Oistad          |
|           | 7/11/2022            |

itas



## Audio/Visual System **Main Room Dimensions**











Verizon internet 5G Gateway box, on back demarc of AV room



Small Apple iPad (inside a red foam caddy) acts as the ZoomRum ( )nsole. It is paired with the ZoomRoom instance at installation. The pairing key is usually when the upper right of the BigScreen.

Communication between the iPad `ontroller ...d the JomRoom PC is via internet and always goes all the way to the Zounder erv of There is no Peer2Peer communication. Internet congestion will slow t' e ZoomFoom a 'ivity.

Some ZoomRoo. configuration is done on the iPad Console, but most configuration is done via the Zoom . b nterface, SignIn via www.Zoom.us Account is currently under erik@oistad.net

See Erik for password. If emergency access to password is needed, password is written inside a sealed envelope located in the safe.