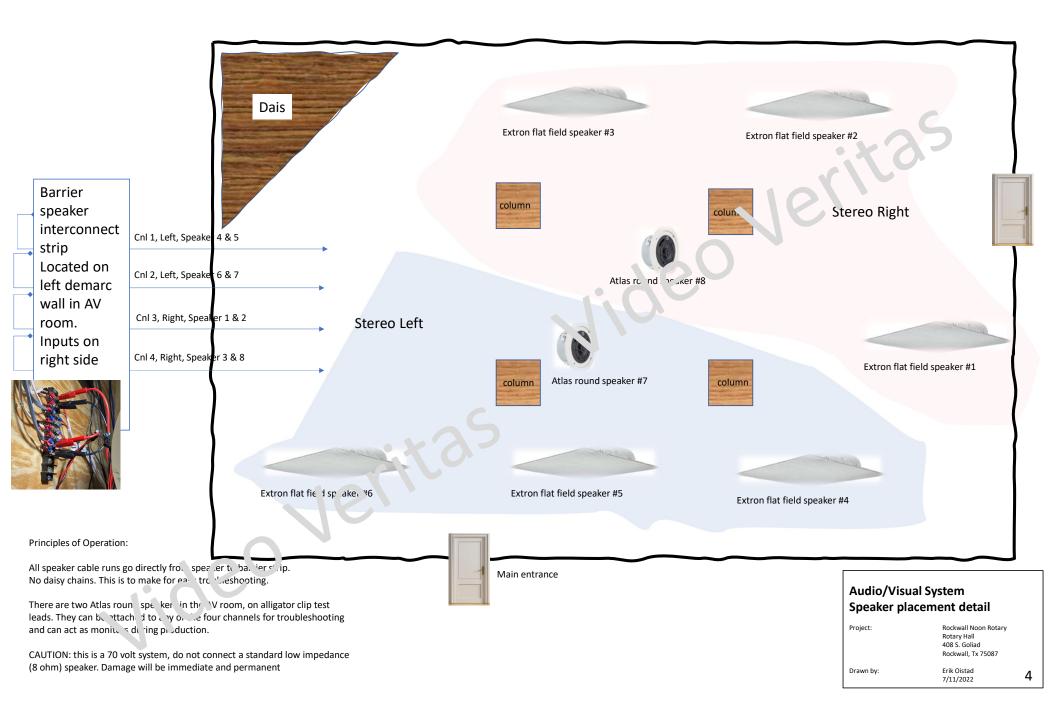

## Audio/Visual System **Main Room Dimensions**

Verizon internet 5G Gateway box, on back demarc of AV room

Small Apple iPad (inside a red foam caddy) acts as the ZoomRum ( )nsole. It is paired with the ZoomRoom instance at installation. The pairing key is usually when the upper right of the BigScreen.