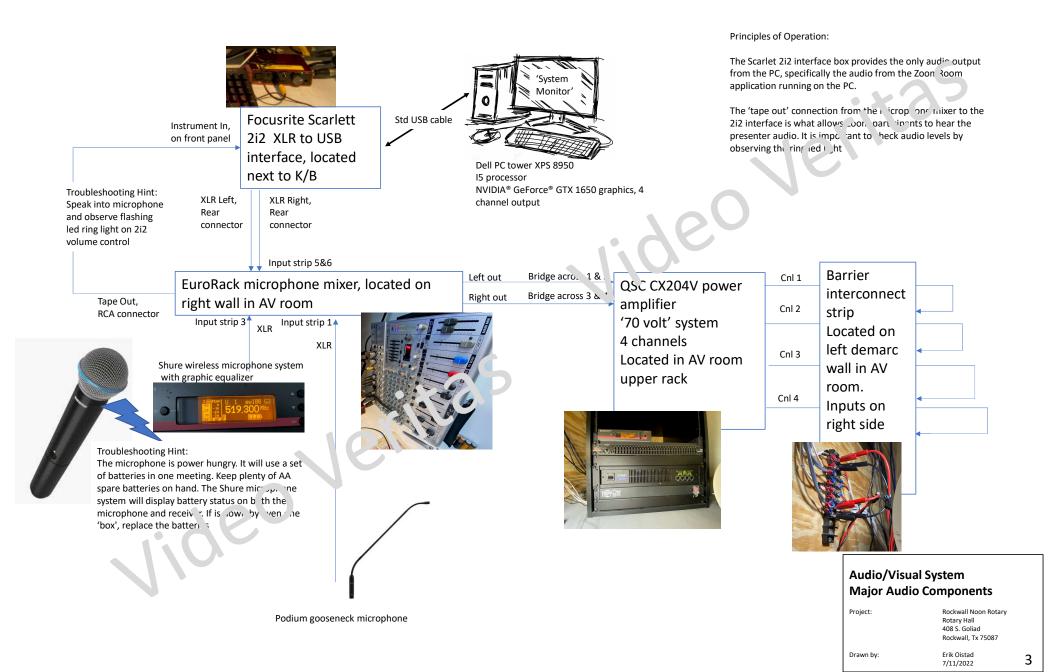

As-Built Diagrams for Audio Visual System Rockwall Noon Rotary, Rotary Hall 408 S. Goliad, Rockwall, Tx

\e<sup>0</sup>

Vic

| Project:  | Rockwall Noon Rotary |
|-----------|----------------------|
|           | Rotary Hall          |
|           | 408 S. Goliad        |
|           | Rockwall, Tx 75087   |
| Drawn by: | Erik Oistad          |
|           | 7/11/2022            |

itas



## Audio/Visual System **Main Room Dimensions**











Verizon internet 5G Gateway box, on back demarc of AV room



Small Apple iPad (inside a red foam caddy) acts as the ZoomRum ( )nsole. It is paired with the ZoomRoom instance at installation. The pairing key is usually when the upper right of the BigScreen.

Communication between the iPad `ontroller ...d the JomRoom PC is via internet and always goes all the way to the Zounder erv of There is no Peer2Peer communication. Internet congestion will slow t' e ZoomFoom a 'ivity.

Some ZoomRoo. configuration is done on the iPad Console, but most configuration is done via the Zoom . b nterface, SignIn via www.Zoom.us Account is currently under erik@oistad.net

See Erik for password. If emergency access to password is needed, password is written inside a sealed envelope located in the safe. I