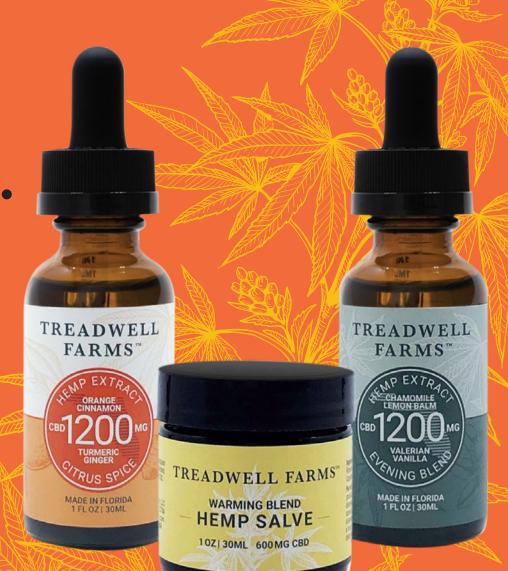

#### Citrus Spice CBD Hemp Extract

Our Citrus Spice formula is a satisfying blend of organically grown CBD Hemp Extract, Sunflower Lecithin, MCT Oil (Coconut Oil), Orange, Cinnamon, Turmeric, and Ginger.

#### **Evening Blend CBD Hemp Extract**

This blend of pure organic CBD Hemp Extract, Sunflower Lecithin, and Organic MCT Oil (Coconut Oil) is the perfect addition to your evening routine that boasts bountiful botanicals.

## TREADWELL FARMS

10ZI JOME 600MG CBD

**Hemp Salves** 

Our Warming Blend is great to rub post-workout or on stiff and achy muscles, as is the Cooling Mint with the addition of the aromatic benefits of rosemary and peppermint.

WARMING BLEND

HEMP SALVE

10Z | 30ML 600 MG CBD