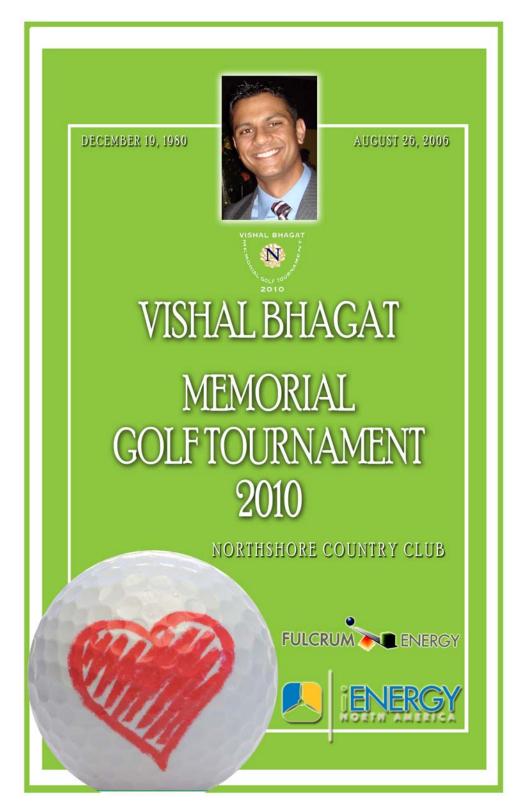

#### The Vishal Raju Bhagat Foundation

Est. November 2006

"A Sacred Warrior Fights Against Diabetes"

Geography wrestled with personal taste throughout the selection of a particular sport in which to participate. The sport or game may not necessarily be set in each players home country, but all sports have facets with universal appeal.

Childhood fantasies and fears may vary according to culture, but similar emotions and lessons are recognizable everywhere. An example is the thrill of doing precisely what your mother says you should never, ever do. Vishal's real life game of hide and seek with diabetes is another example of a sport we can all understand. He had hoped to hide from the tricky disease, but ultimately was found, and lost that particular round. He fights on as we continue his legacy and take up his battle.

The Vishal Raju Bhagat Foundation celebrates the life of Vishal and carries forward his mission of fighting juvenile diabetes by granting funds for innovative research, improving education and advocacy within the general public, and improving the lives of children afflicted with diabetes and in need. The Foundation focuses its efforts on building sustainable relationships within our local communities to provide a positive, direct effect on the beneficiaries of its grants.

The primary fund raising event for the Foundation is the Vishal Bhagat Memorial Golf Tournament. Funds raised from this event have allowed for grants to various charities, including the Juvenile Diabetes Research Foundation, March of Dimes Foundation, American Diabetes Association, The Miracle Foundation, Driscoll Children's Hospital, and numerous local organizations. The Foundation is proud to host this event at NorthShore Country Club and has arranged numerous activities for you to enjoy throughout the weekend. Thank you for sharing and celebrating with us during this time.

# The Bhagat Family and Northshore Country Club

Welcomes you
to the
Vishal Bhagat
Memorial
Golf Journament
2010