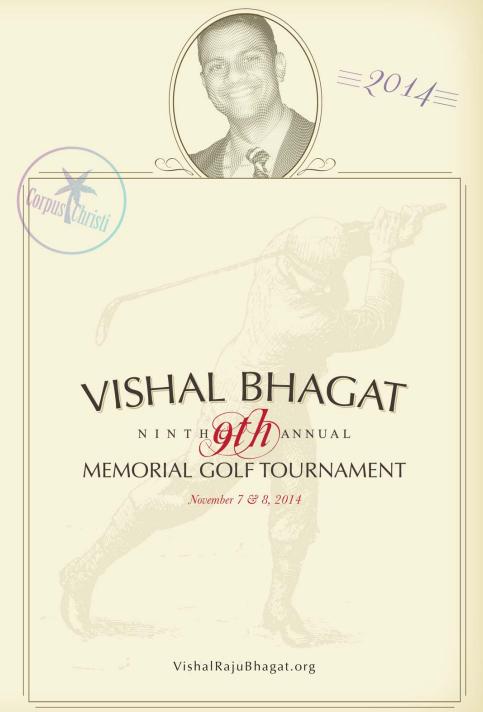

NEUTEX LED LIGHTING

> 15700 Vickery Drive • Houston, TX 77032 www.NEUTEXLIGHTING.com

The Vishal Raju Bhagat Foundation Raju Bhagat Family Welcome you to our 2014 Golf Tournament NorthShore Country Club Portland, Texas Let's fight together for a cure for Juvenile Diabetes. We appreciate your participation and support. Thank you for helping us strive for a curel

#### The Vishal Raju Bhagat Foundation

Est. November 2006

"A Sacred Warrior Fights Against Diabetes"

Vishal Raju Bhagat Foundation

#### History

On August 26, 2006, Vishal Bhagat, the only son of Mr. Raju Bhagat, lost his precious life in a drowning accident at Lake Corpus Christi (Mathis). It was a heavy sorrow for him, his family and friends. We all understood the reality, and stood up for Vishal's noble and sacred war against diabetes. Vishal's spark of life motivated all of us. In November of 2006, we started the Vishal Bhagat Memorial Golf Tournament to raise funds primarily to fight against juvenile diabetes. This is the nineth year of this journey. Now, it has become a pressing mission - to fight against diabetes and raise awareness of the disabled within various communities.

#### **Schedule of Events**

Friday, November 7, 2014

Golf—Four Man Scramble
11:00 am Registration & Lunch Buffet
12:30 pm Shotgun Start
6:00 pm Awards, Cocktails & Dinner after play

Saturday, November 8, 2014

10:30 am Registration & Brunch Buffet 11:00 am Golf Tournament Shotgun Start 6:30 pm Event Gala — Awards, Dinner & Cocktails