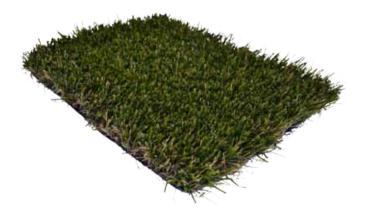

# Savanna 40HD

Unparalleled natural appearance.

An exclusive and distinctive turf taking on a different asethetic.

The varied colouring configuration combined with a matt finish & low gloss yarn, gives an appearance of one of the most natural looking turfs available.

Constructed with a high weight yarn. Coupled with the use of spined reinforced Polyethylene yarn, gives Savanna a soft and cushioned feel. Designed for strength and durability to handle heavy foot traffic.

### **Finished Product Details**

Application: Domestic / Leisure /Landscape

Commercial Pile Height: 40mm

Colour: Field Green & Olive Green, Green & Yellow