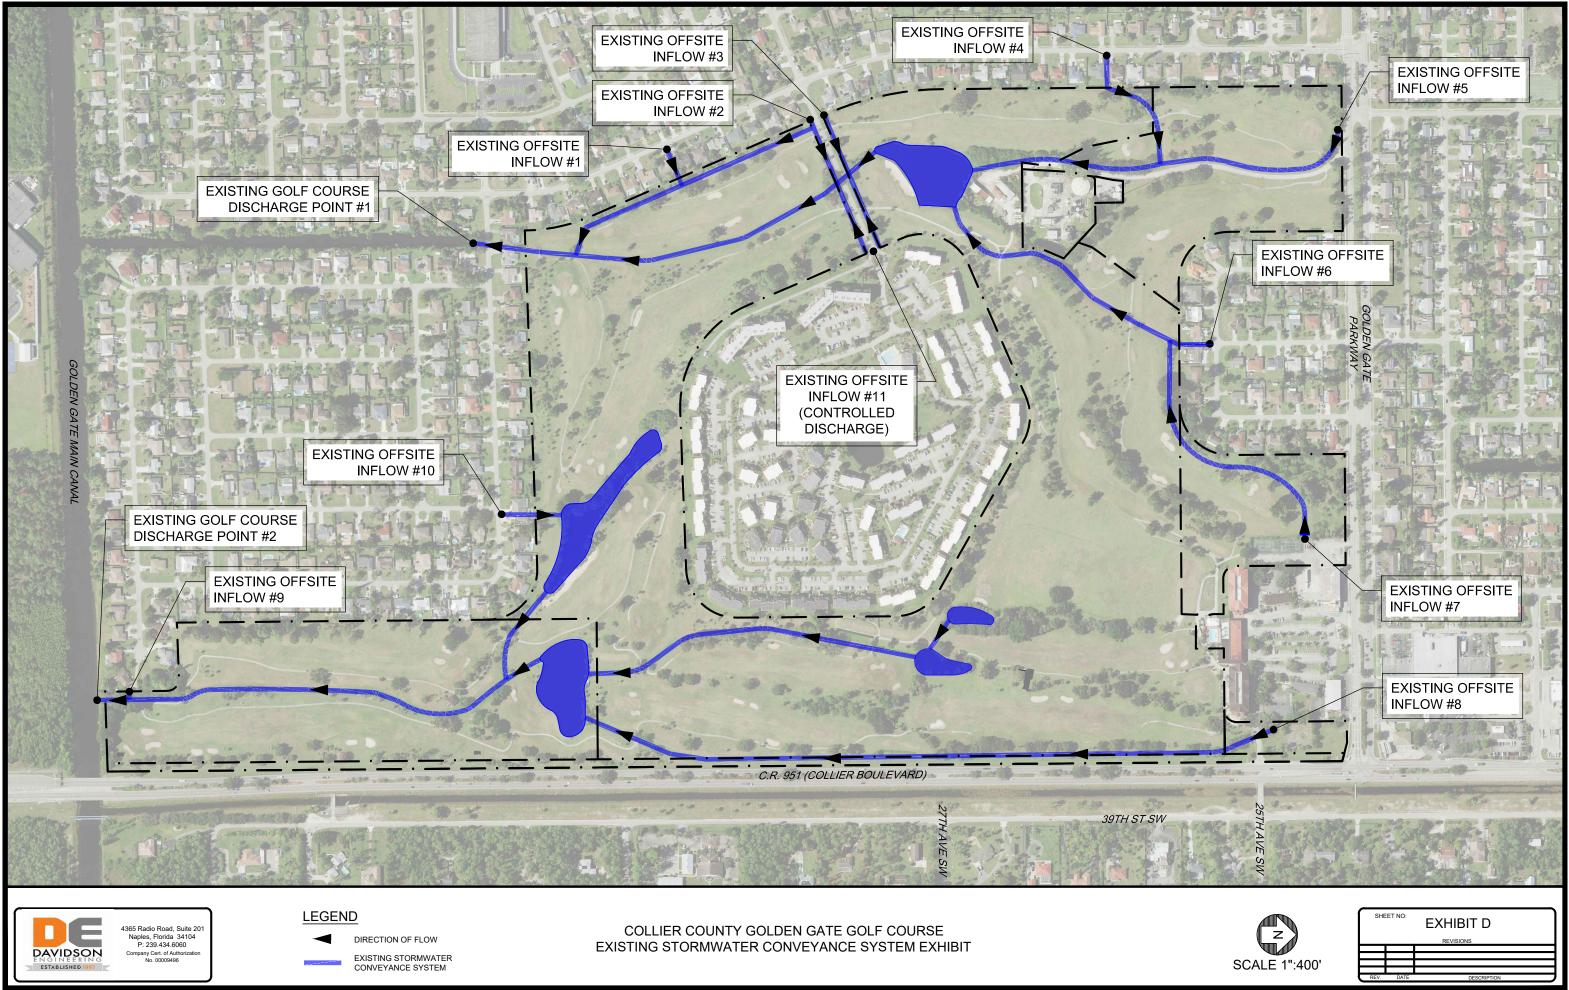

### **Pre-Development**

The existing golf course site acts as a stormwater conveyance system for the developed areas adjacent to the site (i.e. single-family homes, roads, commercial, etc.). These areas drain to the existing golf course conveyance system via roadside swales and piping. The stormwater runoff from the surrounding adjacent uses is uncontrolled and ultimately discharges to the Golden Gate Main Canal via the golf course stormwater conveyance system. A schematic layout of the existing stormwater conveyance system can be seen in Attachment A.

It is important to note that there is no existing SFWMD permitted stormwater management system for the Golden Gate Golf Course Site. Existing stormwater runoff is uncontrolled and ultimately discharges to the Golden Gate Main Canal via existing open channels, lakes, swales, and culverts throughout the golf course.