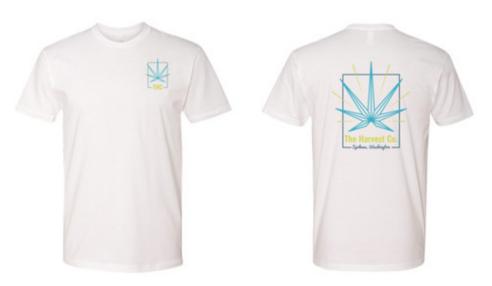

## HE THE HARVEST C O M P A N Y

The Ready To Harvest t-shirt is a 100% combed ringspun cotton premium crew t-shirt with short sleeves and graphics at the left chest and back.

Sizes: XS-XL Color: White

Front

Back