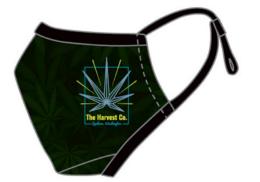

## FACE MASK \$4 5

The Ready To Harvest face masks are washable and reusable. They are designed for durability and feature comfortable adjustable ear loops and nose wire.

Size: One size Color: Black

Front