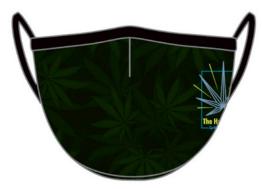

## FACE MASK \$4 5

The Ready To Harvest face masks are washable and reusable. They are designed for durability and feature comfortable adjustable ear loops and nose wire.

Size: One size Color: Black

Front