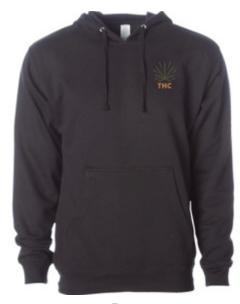

## 2 THC SHEARS HOODED PULLOVER \$20

TCH Shears is a 100% cotton midweight hooded pullover sweatshirt with a front pouch pocket and graphics at the left chest and back.

Sizes: XS-XXL Color: Black

Front

Back