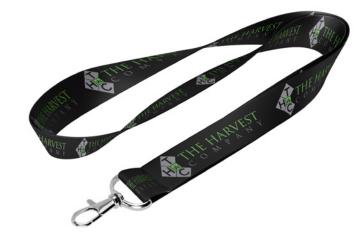

**ACCEPTING PRE-ORDERS** FOR JULY 2021\*

Front

Complete your look with the official TCH lanyard. This 1" wide lanyard features The Harvest Company logo and has a metal lobster clip.

Size: One size Color: Black