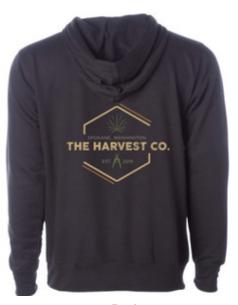

## 2 THC SHEARS HOODED PULLOVER \$20

TCH Shears is a 100% cotton midweight hooded pullover sweatshirt with a front pouch pocket and graphics at the left chest and back.

Sizes: XS-XXL Color: Black

Front

Back