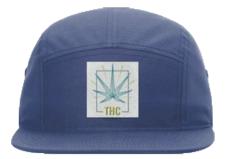

The Ready To Harvest 5-panel hat is made with lightweight cotton twill and features adjustable nylon woven strapback with UPF protection to keep you safe and looking sharp!

Size: One size Color: Light navy