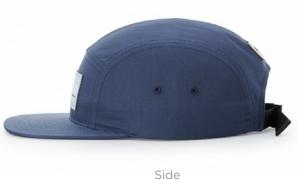

The Ready To Harvest 5-panel hat is made with lightweight cotton twill and features adjustable nylon woven strapback with UPF protection to keep you safe and looking sharp!

Size: One size Color: Light navy