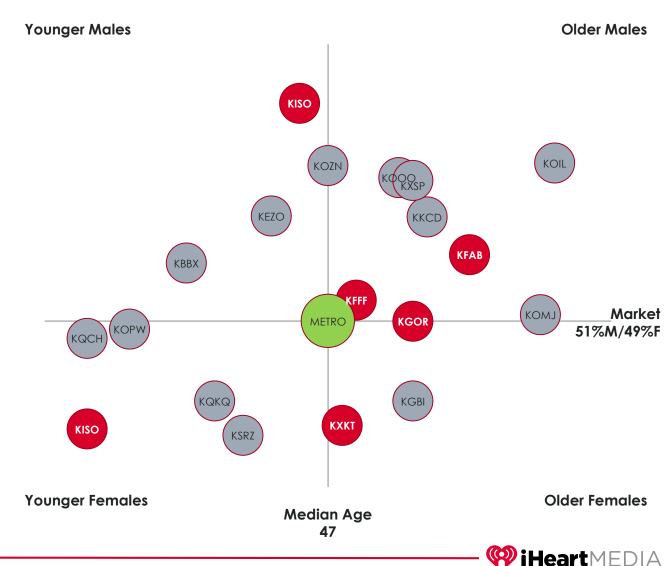

Fall 2017

**Audience Comps** 

Bold cells indicate values higher than market average

| Station     | Median Age | Ger         | nder        |        |            |              | Age Cell    |              |             |      |
|-------------|------------|-------------|-------------|--------|------------|--------------|-------------|--------------|-------------|------|
| Sidiloli    | Median Age | M12+        | F12+        | P12-17 | A18-24     | A25-34       | A35-44      | A45-54       | A55-64      | A65+ |
| KBBX-FM     | 37         | <b>62</b> % | 38%         | 3%     | 1%         | 19%          | <b>52</b> % | 13%          | 11%         | 0%   |
| KEZO-FM     | 43         | 70%         | 30%         | 3%     | 7%         | 18%          | 23%         | 25%          | 20%         | 4%   |
| KFAB-AM     | 57         | 63%         | 37%         | 0%     | 8%         | 6%           | 9%          | 19%          | 18%         | 41%  |
| KFFF-FM     | 49         | 55%         | 45%         | 5%     | 15%        | 15%          | 4%          | 24%          | 11%         | 25%  |
| KGBI-FM     | 53         | 37%         | 63%         | 3%     | 1%         | 9%           | 11%         | 27%          | 31%         | 18%  |
| KGOR-FM     | 53         | 51%         | 49%         | 5%     | <b>9</b> % | 8%           | 10%         | 21%          | 28%         | 20%  |
| KISO-FM     | 30         | 32%         | 68%         | 17%    | <b>8</b> % | 36%          | 18%         | 11%          | 8%          | 2%   |
| KISO-FM HD2 | 45         | 91%         | 9%          | 2%     | 3%         | 23%          | 16%         | 49%          | 8%          | 0%   |
| KKCD-FM     | 54         | 70%         | 30%         | 1%     | 12%        | 5%           | 6%          | 28%          | 35%         | 14%  |
| KOIL-AM     | 63         | 80%         | 20%         | 0%     | 0%         | 1%           | 1%          | 12%          | <b>54</b> % | 32%  |
| KOMJ-AM     | 62         | 53%         | 47%         | 0%     | 2%         | 2%           | 2%          | 6%           | 50%         | 39%  |
| KOOO-FM     | 52         | 77%         | 23%         | 3%     | 5%         | 3%           | 27%         | 30%          | 21%         | 13%  |
| KOPW-FM     | 33         | 50%         | 50%         | 14%    | 21%        | 18%          | 13%         | 15%          | 17%         | 2%   |
| KOZN-AM     | 47         | <b>79</b> % | 21%         | 1%     | 1%         | 1 <b>7</b> % | 27%         | 29%          | 9%          | 16%  |
| KQCH-FM     | 30         | 48%         | <b>52</b> % | 13%    | 16%        | 32%          | 16%         | 1 <b>9</b> % | 3%          | 0%   |
| KQKQ-FM     | 39         | 37%         | 63%         | 13%    | 8%         | 21%          | <b>29</b> % | 14%          | 11%         | 5%   |
| KSRZ-FM     | 41         | 31%         | 69%         | 11%    | 7%         | 14%          | 36%         | 18%          | 7%          | 7%   |
| KXKT-FM     | 48         | 33%         | 67%         | 3%     | 8%         | 23%          | 10%         | 16%          | 22%         | 18%  |
| KXSP-AM     | 53         | 77%         | 23%         | 4%     | 3%         | 19%          | 13%         | 22%          | 10%         | 29%  |
| METRO       | 47         | 51%         | 49%         | 5%     | 8%         | 16%          | 18%         | 18%          | 18%         | 17%  |

Fall 2017

**Gender/Age Skews** 

| Station     | Format                | Median<br>Age | M   | F   |
|-------------|-----------------------|---------------|-----|-----|
| KBBX-FM     | Mexican Reg.          | 37            | 62% | 38% |
| KEZO-FM     | AOR                   | 43            | 70% | 30% |
| KFAB-AM     | News/Talk             | 57            | 63% | 37% |
| KFFF-FM     | Classic Country       | 49            | 55% | 45% |
| KGBI-FM     | Contemp.<br>Christian | 53            | 37% | 63% |
| KGOR-FM     | Classic Hits          | 53            | 51% | 49% |
| KISO-FM     | Pop CHR               | 30            | 32% | 68% |
| KISO-FM HD2 | Classic Rock          | 45            | 91% | 9%  |
| KKCD-FM     | Classic Rock          | 54            | 70% | 30% |
| KOIL-AM     | News/Talk             | 63            | 80% | 20% |
| KOMJ-AM     | Classic Hits          | 62            | 53% | 47% |
| KOOO-FM     | Classic Rock          | 52            | 77% | 23% |
| KOPW-FM     | Rhythmic CHR          | 33            | 50% | 50% |
| KOZN-AM     | All Sports            | 47            | 79% | 21% |
| KQCH-FM     | Pop CHR               | 30            | 48% | 52% |
| KQKQ-FM     | Hot AC                | 39            | 37% | 63% |
| KSRZ-FM     | Adult<br>Contemp.     | 41            | 31% | 69% |
| KXKT-FM     | Country               | 48            | 33% | 67% |
| KXSP-AM     | All Sports            | 53            | 77% | 23% |
| METRO       |                       | 47            | 51% | 49% |