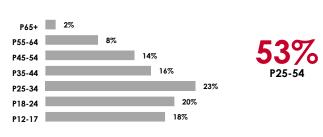

# STATION SNAPSHOT 96.1 KISS FM - OMAHA

KISO-FM | Format: Pop Contemporary Hit Radio

#### GENDER COMPOSITION

61% Female



## AGE COMPOSITION



### **MONTHLY REACH**

| 192,800 | BROADCAST         |
|---------|-------------------|
| 5,500   | MOBILE STREAMING  |
| 1,900   | 961KISSONLINE.COM |

### HOUSEHOLD INCOME PROFILE



#### PERSONS IN HOUSEHOLD







## **NOW PLAYING ON 96.1 KISS FM**

| Artist                    | Title                          |
|---------------------------|--------------------------------|
| HALSEY                    | Bad At Love                    |
| CAMILA CABELLO            | Havana f/Young Thug            |
| POST MALONE               | Rockstar f/21 Savage           |
| ED SHEERAN                | Perfect                        |
| DUA LIPA                  | New Rules                      |
| SELENA GOMEZ X MARSHMELLO | Wolves                         |
| CHARLIE PUTH              | How Long