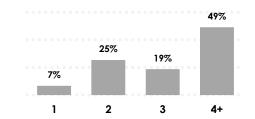

# STATION SNAPSHOT 96.1 KISS FM - OMAHA

KISO-FM | Format: Pop Contemporary Hit Radio

#### GENDER COMPOSITION

61% Female



## AGE COMPOSITION



### **MONTHLY REACH**

| 192,800 | BROADCAST         |
|---------|-------------------|
| 5,500   | MOBILE STREAMING  |
| 1,900   | 961KISSONLINE.COM |

### HOUSEHOLD INCOME PROFILE



#### PERSONS IN HOUSEHOLD







## **NOW PLAYING ON 96.1 KISS FM**

| Artist                    | Title                          |
|---------------------------|--------------------------------|
| HALSEY                    | Bad At Love                    |
| CAMILA CABELLO            | Havana f/Young Thug            |
| POST MALONE               | Rockstar f/21 Savage           |
| ED SHEERAN                | Perfect                        |
| DUA LIPA                  | New Rules                      |
| SELENA GOMEZ X MARSHMELLO | Wolves                         |
| CHARLIE PUTH              | How Long                       |
| SAM SMITH                 | Too Good At Goodbyes           |
| TAYLOR SWIFT              | End Game f/Ed Sheeran/Future   |
| MAX                       | Lights Down Low f/Gnash        |
|