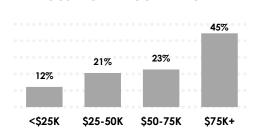

# STATION SNAPSHOT 96.1 KISS FM - OMAHA

KISO-FM | Format: Pop Contemporary Hit Radio

#### GENDER COMPOSITION

61% Female



## AGE COMPOSITION



### **MONTHLY REACH**

| 192,800 | BROADCAST         |
|---------|-------------------|
| 5,500   | MOBILE STREAMING  |
| 1,900   | 961KISSONLINE.COM |

### HOUSEHOLD INCOME PROFILE



#### PERSONS IN HOUSEHOLD







## **NOW PLAYING ON 96.1 KISS FM**

| Artist                    | Title                          |
|---------------------------|--------------------------------|
| HALSEY                    | Bad At Love                    |
| CAMILA CABELLO            | Havana f/Young Thug            |
| POST MALONE               | Rockstar f/21 Savage           |
| ED SHEERAN                | Perfect                        |
| DUA LIPA                  | New Rules                      |
| SELENA GOMEZ X MARSHMELLO | Wolves                         |
| CHARLIE PUTH              | How Long                       |
| SAM SMITH                 | Too Good At Goodbyes           |
| TAYLOR SWIFT              | End Game f/Ed Sheeran/Future   |
| MAX                       | Lights