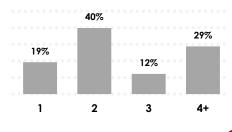

#### PERSONS IN HOUSEHOLD

Source: Nielsen Audio/Act 1 4-Week Broadcast Reach, composition by AQH, Omaha-Council Bluffs Metro, Win17-Fal17 (4 Bk Avg); Omniture, internal logs, Nov17, mobile figures do not include streaming on desktop/other platforms