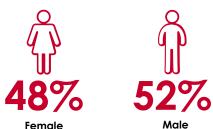

### STATION SNAPSHOT THE WOLF 93.3 - OMAHA



#### **GENDER COMPOSITION**



# P65+ P55-64 20% P45-54 18% P35-44 9% P25-34 11%

10%

P18-24

AGE COMPOSITION

30%



#### MONTHLY REACH

| 108,400 | BROADCAST        |
|---------|------------------|
| 3,700   | MOBILE STREAMING |
| 2,800   | WOLFRADIO933.COM |

#### HOUSEHOLD INCOME PROFILE



#### PERSONS IN HOUSEHOLD





Source: Nielsen Audio/Act 1 4-Week Broadcast Reach, composition by AQH, Omaha-Council Bluffs Metro, Win17-Fal17 (4 Bk Avg); Omniture, internal logs, Nov17, mobile figures do not include streaming on desktop/other platforms

1

## NOW PLAYING ON THE WOLF 93.3

| Artist           | Title                          |
|------------------|--------------------------------|
| REBA MCENTIRE    | Fancy                          |
| ALAN JACKSON     | Gone Country                   |
| CLINT BLACK      | Kill