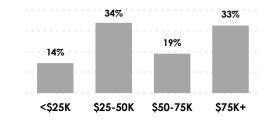

### STATION SNAPSHOT THE WOLF 93.3 - OMAHA



#### **GENDER COMPOSITION**



# P65+ P55-64 20% P45-54 18% P35-44 9% P25-34 11%

10%

P18-24

AGE COMPOSITION

30%



#### MONTHLY REACH

| 108,400 | BROADCAST        |
|---------|------------------|
| 3,700   | MOBILE STREAMING |
| 2,800   | WOLFRADIO933.COM |

#### HOUSEHOLD INCOME PROFILE



#### PERSONS IN HOUSEHOLD





Source: Nielsen Audio/Act 1 4-Week Broadcast Reach, composition by AQH, Omaha-Council Bluffs Metro, Win17-Fal17 (4 Bk Avg); Omniture, internal logs, Nov17, mobile figures do not include streaming on desktop/other platforms

1

## NOW PLAYING ON THE WOLF 93.3

| Artist           | Title                          |
|------------------|--------------------------------|
| REBA MCENTIRE    | Fancy                          |
| ALAN JACKSON     | Gone Country                   |
| CLINT BLACK      | Killin' Time                   |
| GEORGE STRAIT    | Check Yes Or No                |
| TOBY KEITH       | Should've Been A Cowboy        |
| ALAN JACKSON     | Chasin' That Neon Rainbow      |
| BROOKS & DUNN    | She's Not The Cheatin' Kind    |
| DAN SEALS        |