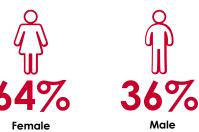

## STATION SNAPSHOT 102.3 EL PATRÓN - OMAHA

KFFF-FM HD2 | Format: Regional Mexican

### **GENDER COMPOSITION**



# P65+ 0% P55-64 5% P45-54 10% P35-44 44% P25-34 30% P18-24 10% P12-17 2%

AGE COMPOSITION



#### MONTHLY REACH

| 12,900 | BROADCAST        |
|--------|------------------|
| 1,000  | MOBILE STREAMING |
| 200    | 1023ELPATRON.COM |

#### HOUSEHOLD INCOME PROFILE



#### PERSONS IN HOUSEHOLD





Source: Nielsen Audio/Act 1 4-Week Broadcast Reach, composition by AQH, Omaha-Council Bluffs Metro, Sum17-Spr18 (4 Bk Avg); Omniture, internal logs, JUN, 18, mobile figures do not include streaming on desktop/other platforms