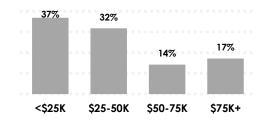

## STATION SNAPSHOT 102.3 EL PATRÓN - OMAHA

KFFF-FM HD2 | Format: Regional Mexican

### **GENDER COMPOSITION**



# P65+ 0% P55-64 5% P45-54 10% P35-44 44% P25-34 30% P18-24 10% P12-17 2%

AGE COMPOSITION



#### MONTHLY REACH

| 12,900 | BROADCAST        |
|--------|------------------|
| 1,000  | MOBILE STREAMING |
| 200    | 1023ELPATRON.COM |

#### HOUSEHOLD INCOME PROFILE



#### PERSONS IN HOUSEHOLD





Source: Nielsen Audio/Act 1 4-Week Broadcast Reach, composition by AQH, Omaha-Council Bluffs Metro, Sum17-Spr18 (4 Bk Avg); Omniture, internal logs, JUN, 18, mobile figures do not include streaming on desktop/other platforms