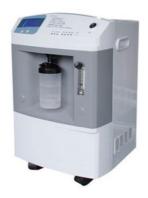

## Oxygen Generator

#### **YSOCS-5**

High Quality Generator with a size of 5L/min