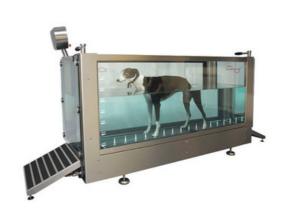

## Pet Treadmill with Hydrotherapy

#### YSVET-TM380

Walking area: 470\*1300MM Running surface thickness: 1.6mm Washing area: 1370\*530mm Max. loading capacity: 80kg Speed: 0.8-12km/h

Temp. control: 0-55°

Housepower: 2HP Material: 304S/S