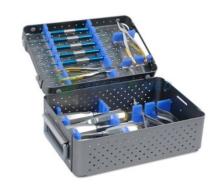

## Veterinary General Surgical Instrument Set

#### YSVET-W012

Set of General Veterinary Surgery Set with Sterilization Box