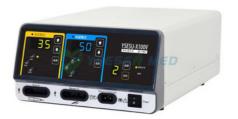

## Veterinary Electrocautery Machine

#### **YSESU-X100V**

Large LCD digital display, Small and light, costeffective, able to perform most monopolar and bipolar surgeries, with 6 working modes of monopolar and bipolar, Two output control modes: foot & manual, Automatic boot detection and error prompt function, reads tissue composition to monitor and adjust to impedance as you want.