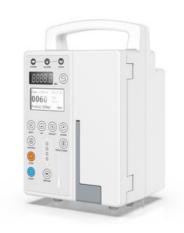

## Vet Infusion Pump

#### **YSSY-820V**

Infusion rate: 1ml/h~1,200ml/h

Purge rate: 100ml/h~1,200ml/h (100 ml/h

increment)