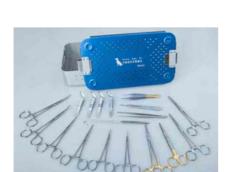

## Canine Ligation/Sterilization Instrument Set

#### YSVET-G014

Set of Canine Ligation/Sterilization Veterinary Surgery Set with Sterilization Box