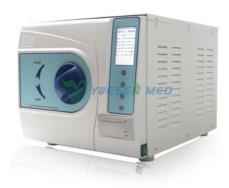

## Class B Bench-Top Autoclave Sterilizer

#### **YSOT-LED5B**

LEuropean B standard Opening water tank Digital display 121°C/134°C with 23L mass size