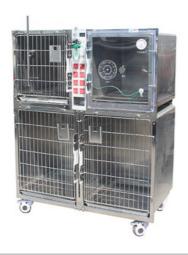

## Pet Boarding Cages

#### YSVET1220B

Stainless Steel Cage

External size: 1220\*700\*1570mm (L\*D\*H)
1. Upper cage: 610\*610\*700mm (L\*D\*H)
2. Lower cage: 610\*820\*700mm (L\*D\*H)
3. Waste tray: 690\*545\*10mm (L\*W\*H)