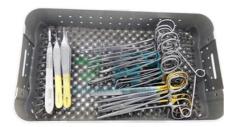

## Veterinary General Surgical Instrument Set

#### YSVET-W012

Set of General Veterinary Surgery Set with Sterilization Box