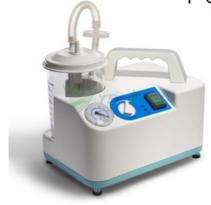

## Portable Electric Suction Device

#### **YS-23A1**

Portable electrical sputum suction device can be used for suctioning sputum and other thick secretions in hospitals. The machine adopts oil-free lubricating pump, avoiding the pollution of oil mist. The pump requires no daily maintenance and servicing. The overflow protection device in the machine prevents liquids from flowing into the pump. The machine is characterized with small dimensions, light weight and high mobility.