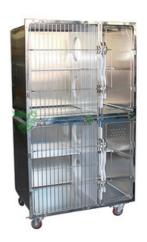

## Pet Cage with Spring Board

#### **YSVET1000**

With srping board High quality 304 stainless steel Size: 1000\*650\*1765

External size: 1000\*810\*650mm
 Upper cage: 1000\*810\*650mm
 Lower cage: 1000\*810\*650mm

Springboard: 580\*250\*10mm
 Left door: 670\*750\*8mm
 Right door: 270\*750\*8mm