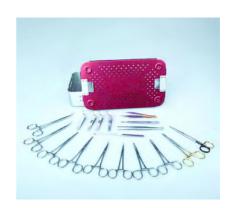

## Feline Ligation/Sterilization Instrument Set

#### YSVET-M014

Set of Feline Ligation/Sterilization Veterinary Surgery Set with Sterilization Box