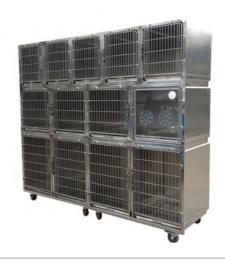

## Costumizable Cages

#### **YSVET0510**

Stainless steel, size: 2400\*700\*2140mm, including two big cages, three middle cages, five small cages and one oxygen cage