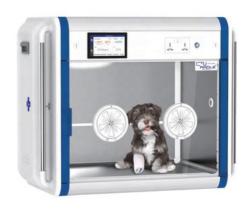

## Pet ICU Chamber

#### YSVET-ICU160P

Treatment time settings and alarm function LED indoor lamp, IR lamp and UVC (preventing spread of viruses) The lamp also has a quick button on the home screen for easy control of the three kinds of lamp, fan and timer functions.