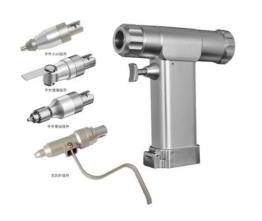

## Veterinary Drill and Saw

#### **YSDZ0502**

One Main unit with four different applications:

- 1-One Oscillating Saw
- 2-One Bone Drill
- 3-One AO Drill
- 4-One K-wire Drill

One Charger, Two pieces of rechargeable battery

One aluminum box