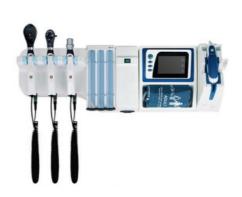

## Wall-Mounted Veterinary Diagnostic Set

#### **YSVET-ZCA6**

All in One Ophthalmoscope, Otoscope, ENT inspector thermometer NIBP