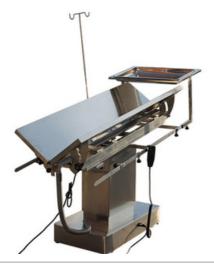

## V-Top Electric Surgical Table

#### **YSVET0504**

Table height: 760-1060mm
Table dimension: 1400\*650mm

Table gradient: ±15°

Adjustable angle of table board: 0°-45° 5The

Range of temperature: 0°-50°

Power: 220V