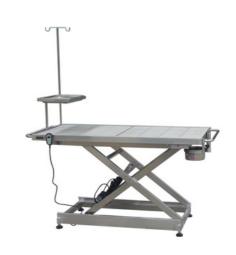

## Electric Operating Table

#### **YSVET0506-1**

High-quality 304 stainless steel, equipped with stainless steel movable mesh. Flat mesh and circular arc mesh are available. The inclined lifting bracket is used for stable lifting and firm locking. It is equipped with a touch-type lifting switch for easy operation. Size: length 1300 width 600 height 450-1000