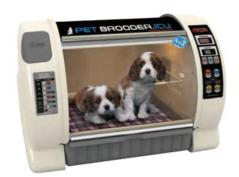

## Pet Brooder / Incubator

#### **YSVET-ICU600**

Automatic Temp/Humidity control and setting Recessed brooding tray for easy cleaning 5 stage dimmer device E210for indoor illumination control Rotary Door PTC heated humidification system kills germ Reduce of fan noise inside of brooders and provide better pleasant environment (69dB) H211