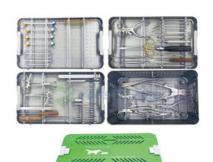

## Veterinary Orthopedic Instrument Set

#### **YSVET-GK01**

Set of Orthopedic Veterinary Surgery Set with Sterilization Box