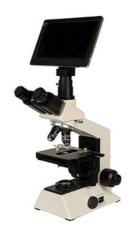

es, anesthesia, and much more. Our products are sourced from reputable manufacturers and are carefully selected to meet the needs of veterinarians and animal healthcare professionals. At Future Vets Company, we are committed to providing exceptional customer service and support, and we are always available to answer any questions or concerns you may have. We take pride in being a trusted and reliable supplier for the veterinary community in Saudi Arabia and look forward to serving you with all your clinic needs.

#### **Partenrs and Vendors**









## Veterinary Sperm Quality Analyzer

#### YSTE-SA68P

MoMain unit with 19" LCD display, x 1set JVC camera(from Japan), x 1set: Binocular Microscope, x 1set Microscope analysis software, x 1pc Counting plate, x1pc Sperm thermostat, x 1set





## Binocular Microscope

#### YSXWJ80CX

With 7" LCD screen

## High Speed Centrifuge

#### YSCF-TG16

Max. Capacity 8×7ml Max. Speed (r/min) 16500







#### Roller Mixer

#### **YSTE-MR4**

Rotation Speed: 6-32 rpm Tube Qty: 1-24 pcs Tube diameter: Ø8-Ø15±0.1mm Plate Diameter:

Ø300mm Angle of Inclination: 38° Voltage: AC 220V±10% (50/60Hz)

Power Rating: 10W





## V-Top Electric Surgical Table

#### **YSVET0504**

Table height: 760-1060mm
Table dimension: 1400\*650mm

Table gradient: ±15°

Adjustable angle of table board: 0°-45° 5The

Range of temperature: 0°-50°

Power: 220V

## Electric Operating Table

#### **YSVET0506-1**

High-quality 304 stainless steel, equipped with stainless steel movable mesh. Flat mesh and circular arc mesh are available. The inclined lifting bracket is