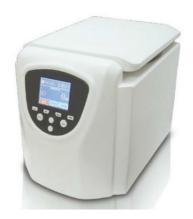

## High Speed Centrifuge

#### YSCF-TG16

Max. Capacity 8×7ml Max. Speed (r/min) 16500