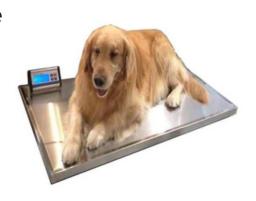

## Veterinary Weighing Scale

#### **YSVET-TZC150**

Full 304 stainless steel with Loading capacity: 150KG