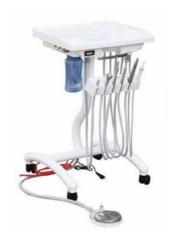

# Veterinary dental unit with air compressor

#### **YSDEN-301V**

Saliva Ejector 1pc, High and Low speed Handpiece Tubing 3-Way Syringe Clean Water Supply System , Drainage System Foot Control , Air compressor, Handpiece set