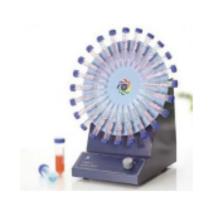

#### Roller Mixer

#### **YSTE-MR4**

Rotation Speed: 6-32 rpm Tube Qty: 1-24 pcs Tube diameter: Ø8-Ø15±0.1mm Plate Diameter:

Ø300mm Angle of Inclination: 38° Voltage: AC 220V±10% (50/60Hz)

Power Rating: 10W