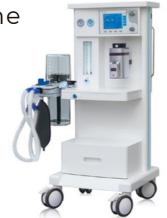

# Veterinary Anesthesia Machine with Ventilator

#### YSAV601V

High quality anesthesia machine with all basic accessories and ventilator