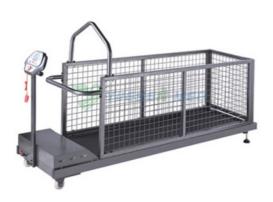

## Veterinary Weighing Scale

#### **YSVET-TZC150**

Full 304 stainless steel with Loading capacity: 150KG