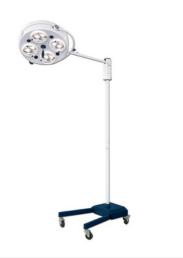

g the pollution of oil mist. The pump requires no daily maintenance and servicing. The overflow protection device in the machine prevents liquids from flowing into the pump. The machine is characterized with small dimensions, light weight and high mobility.

# Veterinary dental unit with air compressor

#### **YSDEN-301V**

Saliva Ejector 1pc, High and Low speed Handpiece Tubing 3-Way Syringe Clean Water Supply System , Drainage System Foot Control , Air compressor, Handpiece set







# Wall-Mounted Veterinary LED Operating Lamp

#### **YSOT-L1**

LED, Illumination Intensity (lx): 50000-80000





## High-End LED Operations Lamp

#### **YSOT-LED5B**

LED, Illumination Intensity (lx): 30000160000, adjustable

## Mobile LED Operating Lamp

#### YSOT04LED-III

LED Illumination: ≥100,000LX







## Wall-Mounted Veterinary Diagnostic Set

#### **YSVET-ZCA6**

All in One Ophthalmoscope, Otoscope, ENT inspector thermometer NIBP





## Pet Brooder / Incubator

#### **YSVET-ICU600**

Automatic Temp/Humidity control and setting Recessed brooding tray for easy cleaning 5 stage dimmer device E210for indoor illumination control Rotary Door PTC heated humidification system kills germ Reduce of fan noise inside of brooders and provide better pleasant environment (69dB) H211

## Pet ICU Chamber

#### YSVET-ICU160P

Treatment time settings and alarm function LED indoor lamp, IR lamp and UVC (preventing spread of viruses) The lamp also has a quick button on the home screen for easy control of the three kinds of lamp, fan and timer functions.







### Portable Rebound Tonometer

#### YS