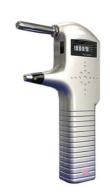

### Portable Rebound Tonometer

#### YSYYJ800

Rebound tonometer is an electric measuring type pressure guage which converts the presurre into the voltage or current signal through the physical characteristics of the metal.