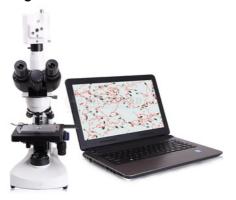

## Veterinary Sperm Quality Analyzer

#### YSTE-SA68P

MoMain unit with 19" LCD display, x 1set JVC camera(from Japan), x 1set: Binocular Microscope, x 1set Microscope analysis software, x 1pc Counting plate, x1pc Sperm thermostat, x 1set