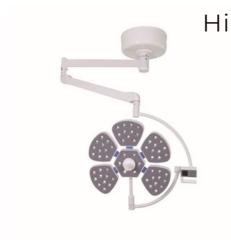

## High-End LED Operations Lamp

#### **YSOT-LED5B**

LED, Illumination Intensity (lx): 30000160000, adjustable