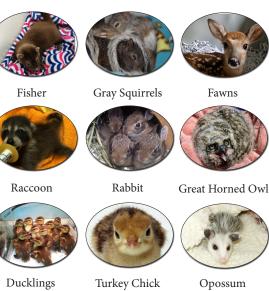

ontribution goes a long way to help us provide professional care to these orphaned & injured wild animals.

This year CWC provided care to over 1,600 wild animals, which included bald eagles, owls, raccoons, and many of the common species that are orphaned because of human influence such as construction, cars and landscaping.

We accept all native species of wild animals that need help.

Centre Wildlife Care (CWC) is a nonprofit, tax-exempt, charitable organization that provides professional care to orphaned and injured wild animals until they can be released back into the wild. Licensed by the PA Game Commission, the Fish & Boat Commission, the US Fish & Wildlife Service and the USDA.





Baltimore Oriole

Bobbles Momma The Barred Owl The Opossum

### "The Critters" **Orphaned Babies**



Opossum

Fawns

# **Resident Animals**

Non-releasable Education Animals





Fred Isis Betsy The Wood Turtle The Peregrine Falcon The Big Brown Bat









Sugar The Sugar Glider



Nostradamus The Screech Owl



(814) 692-0004 centrewildlifecare@gmail.com EIN# 25-1774446

See our Wish List at: www.centrewildlifecare.org

# **Injured Animals**





Short Eared Owl

Bald Eagle





Great Blue Heron

Raccoon



Select Centre Wildlife Care at AmazonSmile, You shop. Amazon gives. When you shop at smile.amazon.com, Amazon donates to the charitable organization of your choice. Who will you support?



If you don't see your favorite animal check our web site for a list at centrewildlifecare.org

SMILE.AMAZON.COM