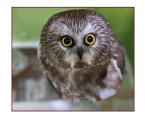

## **Injured Animals**

Saw-whet

Great Horned Owl

Turkey chick

Raccoon

If you don't see your favorite animal check our web site for a list at centrewildlifecare.org