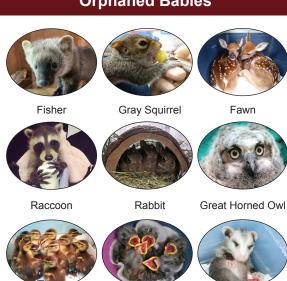

oes a long way to help us provide professional care to these orphaned & injured wild animals.

This year CWC provided care to over 1,600 wild animals, which included bald eagles, owls, raccoons, and many of the common species that are orphaned because of human influence such as construction, cars and landscaping.

We accept all native species of wild animals that need help.

Centre Wildlife Care (CWC) is a nonprofit, tax-exempt, charitable organization that provides professional care to orphaned and injured wild animals until they can be released back into the wild. Licensed by the PA Game Commission. the Fish & Boat Commission, the US Fish & Wildlife Service and the USDA.



Oreo Baltimore Oriole Broadwing Hawk



7ena



Camo **Snapping Turtle** 

### "The Critters" **Orphaned Babies**



## **Resident Animals**

Nestling Finches

Non-releasable Education Animals



**Ducklings** 

**Bobbles** 

Andromeda

The Red-Tail Hawk



Artemis 



Sugar The Sugar Glider



Opossum

Nostradamus The Screech Owl



(814) 692-0004 centrewildlifecare@gmail.com EIN# 25-1774446

See our Wish List at: www.centrewildlifecare.org

## **Injured Animals**



Saw-whet



Great Horned Owl



Turkey chick



Raccoon



If you don't see your favorite animal check our web site for a list at centrewildlifecare.org