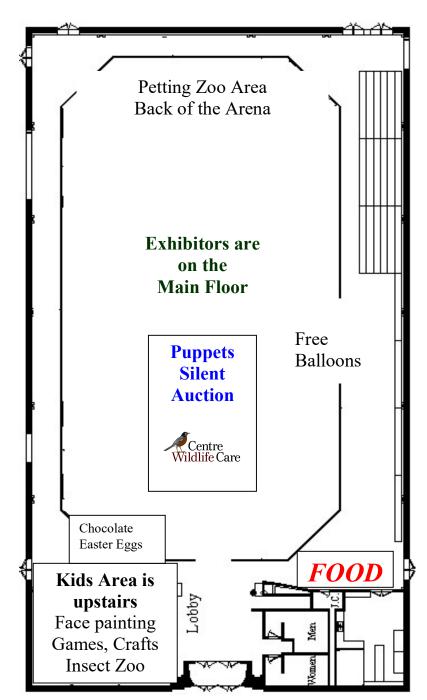

# Proceeds from this event benefit Centre Wildlife Care

Silent Auction 10 am -2pm

The highest bid wins!

Provided by

## PETTING ZOO & LARGE ANIMALS

- Kylee the Camel
- Joe Jovinelly's giant rabbits
- Onyx the Kissing Horse
- Petting Zoo by Restless Winds Farm

#### Exhibitors

- Animal Medical Hospital
- Animal Welfare Council/Allegheny Spay & Neuter Clinic
- Blind Dog Rescue Alliance
- Boalsburg Animal Wellness
- Central PA Humane Society
- Centre Animal Hospital
- Centre County PAWS
- Centre Wildlife Care
- Color & Camouflage by Paperbird Creative
- CPVETS
- Fonda's Foundlings
- Fran Gray Falconer
- Invisible Fence Brand of Central PA
- Judy's Jems
- Millbrook Marsh Nature Center
- Nittany Beagle Rescue
- Nittany Greyhounds
- PA Ferret Rescue Assn.
- Penn State Deer Pens
- Pet Stop of State College
- Pets Come First
- Sweet Sunrise Bakery (chocolate eggs for sale)
- The Sierra Club
- Windward Farm

### KIDS AREA UPSTAIRS

- Games by the PA Game Commission
- Carnival Games by SEAC (Small & Exotic Animal Club)
- Crafts by Lincoln Caverns & Girl Scout troop 114
- Face Painting by Faces by Leah
- Monster D 5 Minute Monster Drawings
- "Wild About Bugs" by Penn State Entomology

FOOD BY SNYDER'S CONCESSIONS

Learn more about Centre Wildlife Care at <u>www.wildaboutanimals.net</u> or 814-692-0004