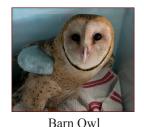

# **Injured Animals**

Long eared Owl

Great Horned Owl

Red-tailed hawk

Amazon

Scan the OR codes for more donation opportunities

Chewv

If you don't see your favorite animal check our web site for a list at centrewildlifecare.org