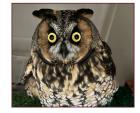

# **Injured Animals**

Long eared Owl

Great Horned Owl

Red-tailed hawk

Amazon

Scan the OR codes for more donation opportunities

Chewv

If you don't see your favorite animal check our web site for a list at centrewildlifecare.org