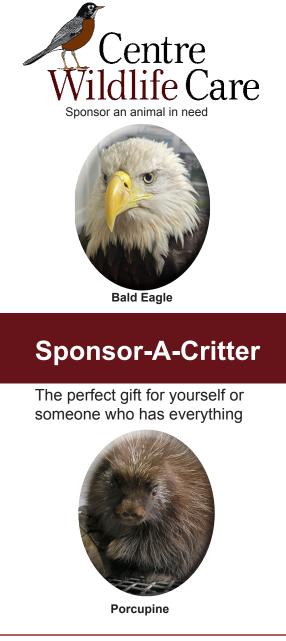

Oreo Baltimore Oriole Broad-winged Hawk

Zena Shadow Hedgehog "The Critters" **Orphaned Babies** 

Ducklings

Raccoon

Red Fox

Songbirds Opossum