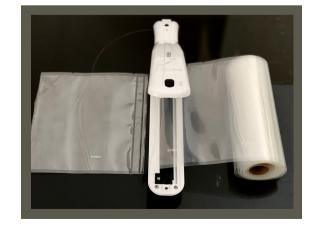

## CREATING CUSTOM BAGS FROM A ROLL

## STEP 1

Unlock sealer to open position, Pull custom size bag desired through the front of the sealer. STEP 2

Close sealer & place in the locked position. <u>Sealer MUST be in the</u> <u>locked position to heat & seal.</u> STEP 3

Push **SEAL** button once to begin sealing. When the LED blinks & turns off, sealing is complete.

**STEP 4** 

Starting at the far end of either side of the sealer, slide cut custom bag from the roll. **STEP 5** 

Unlock sealer to open, Your custom bag has been created and is ready to fill! **STEP 6** 

Place open end of bag in the sealer. Repeat steps 2 & 3, unlock & remove sealed sealed contents.