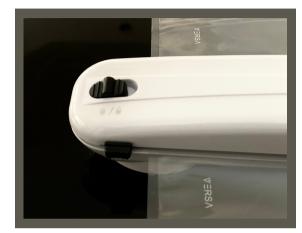

## STEP 1

Unlock sealer to open position, Pull custom size bag desired through the front of the sealer. STEP 2

Close sealer & place in the locked position. <u>Sealer MUST be in the</u> <u>locked position to heat & seal.</u> STEP 3

Push **SEAL** button once to begin sealing. When the LED blinks & turns off, sealing is complete.

**STEP 4** 

Starting at the far end of either side of the sealer, slide cut custom bag from the roll. **STEP 5** 