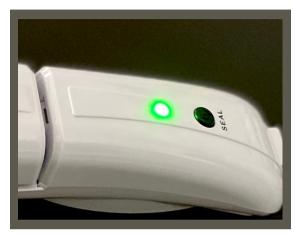

Push **SEAL** button once to begin sealing. When the LED blinks & turns off, sealing is complete.

**STEP 4** 

Starting at the far end of either side of the sealer, slide cut custom bag from the roll. **STEP 5** 