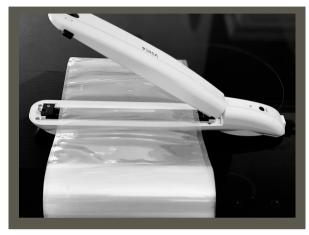

## STEP 1

Unlock sealer to open position, Pull custom size bag desired through the front of the sealer. STEP 2

Close sealer & place in the locked position. <u>Sealer MUST be in the</u> <u>locked position to heat & seal.</u> STEP 3