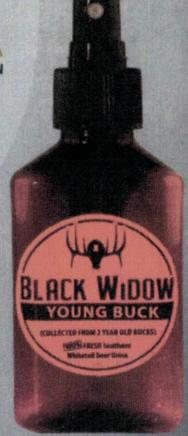

#### YOUNG BUCK

G0243 Young Buck 3oz.

This urine is collected from 2 yr. old bucks. It is an excellent lure for the hunter who wants to bring in any buck, big or small. It won't scare away younger bucks.

#### YOUNG BUCK

R0182 Young Buck 3oz.

This urine is collected from 2 yr. old bucks. It is an excellent lure for the hunter who wants to bring in any buck, big or small. It won't scare away younger bucks.