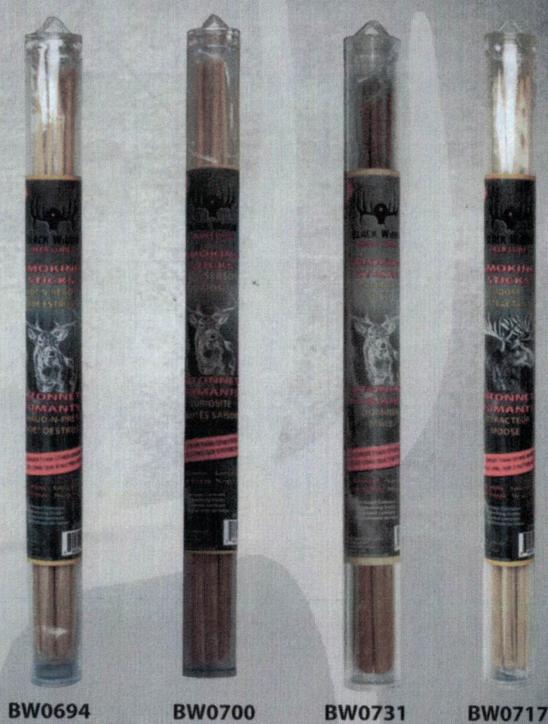

#### **BLACK WIDOW SMOKING STICKS**

**HOT-N-READY** 

**DOMINATE** BUCK

**ALL SEASON** CURIOSITY

MOOSE

Don't let your smoking sticks burn out before shooting light. Black Widow smoking sticks last longer, out burn the competition! Available in three different scents, Hot-N-Ready doe estrus, All Season Curiosity, Dominate Buck and Moose. Five sticks in a pack.