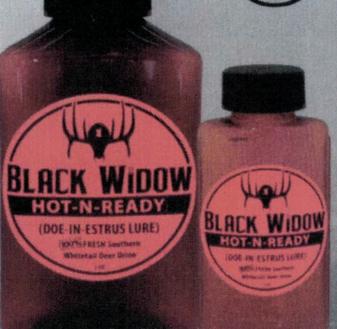

#### HOT-N-READY

(estrus lure)

G0007 HOT-N-READY 3oz. G0014 HOT-N-READY 1.25oz.

This estrus urine will drive the big bucks crazy during the rut. It will have them thinking there is a hot doe nearby and they will try and seek her out. Great for use on a drag, scent wicks, or the Widow Maker Scent Sticks.