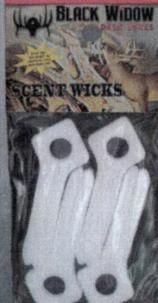

#### THE WIDOW MAKER

SCENT WICKS 4P

#### A0250

A quick and easy way to dispense your scent. Just dip in your favorite lure, and hang on a branch near where you hunt.