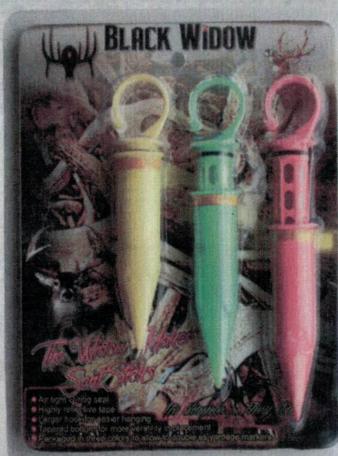

#### THE WIDOW MAKER

SCENT STICK 3PK.

A0144

These are the most versatile scent dispensers on the market. The Widow Maker Scent Sticks can be hung from a branch, or easily stuck in the ground when hunting a field edge. The double O-ring design prevents leaks, and allow you to adjust how much wick you want to expose. We package them in three colors to allow them to double as yardage markers, and the highly reflective band makes them easy to find after dark. The two piece design easily comes apart to allow you to add your favorite Black Widow Lure, and to replace felt wick when needed.