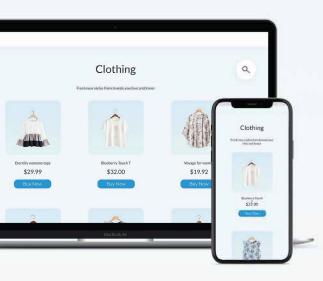

#### **Online**

- 6IX POS retail Online Ordering allows for 100 different SKU's.
- Real time integration between online and brick & mortar locations for updated inventory counts.
- Use your preferred shipping service for customer shipping options.