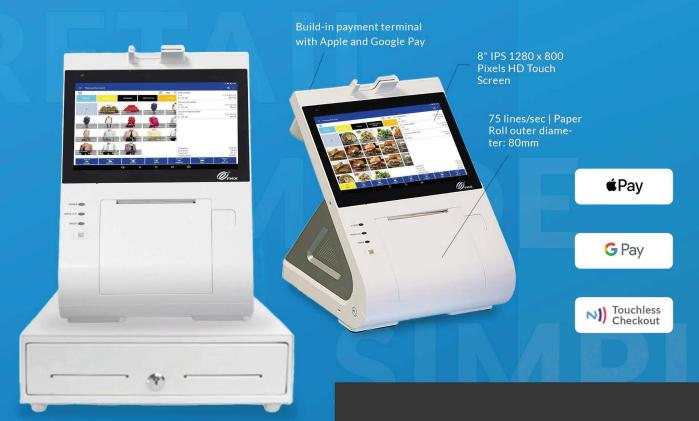

# POS AS A SERVICE WITH CASH DISCOUNTS

POS hardware with cash drawer, a built in payment terminal, 6IX POS software, online ordering, tech support via phone & email, all for \$79/month

\*\$399 set up fee

\*Phone support included 9am to 3am EST

https://retailcloud.com/paas

support@retailcloud.com

**CONTACT:** 

## **Key Features**

Inventory Management

Catalog Management

**QSR Option** 

Time & Attendance

Taxable Items (Tax 1 & Tax 2 Support)

View Online/ Table Orders

Variable Rate Promotions

Tax Exempt

Create Quick Pick Menu Pages

CRM & Customer Feedback

Multiple Tender Options

**Modifier Setup** 

Margin Management

Print or Email Receipt Options

**Assign Tables** 

Orders & Sales Management

**Key Performance Indicators** 

Tip Adjustments

Inventory
Receiving Through
mInventory App

**Category Reports** 

Accept Tips

Tax Rate

Open Ring Sales

Integrated Kitchen Printer

Adjust Inventory Quantities

Create Employee On 6IX App

**Cash Discounts** 

Online Ordering Up to 100 Items

Technical Support via Email

Full Phone Support

**OPTIONAL ADD ONS** 

**SMS/Text Receipts** 

Gift Cards