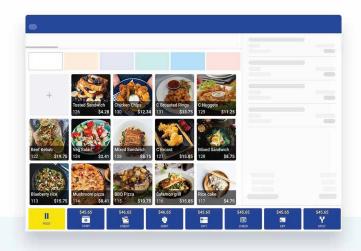

## Restaurant

#### **POS**

- 6IX POS for Hospitality allows for unlimited modifiers and full tracking of register sales & individual employee sales.
- Add a kitchen printer for remote order printing.
- Track customers and purchases through
   CRM and email receipts in real time.

Ice Cream Shops

**Concession Stands** 

QSR/Over the Counter