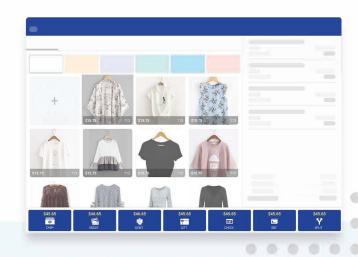

### Retail

#### POS

- 6IX POS for retail allows for unlimited items or SKU's and full tracking of all sales.
- Process transactions quickly with onscreen item images, quick pick buttons, and reliable barcode scanning.
- Easily manage and track inventory through 6IX POS terminals, back office and free mobile inventory app.

Seasonal Merchants

**Mobile Merchants** 

Boutiques/Clothing

**Small Businesses** 