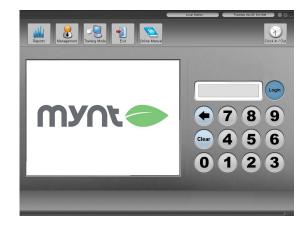

Perfect for restaurants and QSRs requiring the most advanced features, Mynt comes complete right out of the box!

## **EVERYTHING YOU NEED FOR YOUR POINT OF SALE**

Each Mynt System comes complete with:

- >> Mynt Enterprise Software
- >> Integrated MSR
- >> Integrated receipt printer
- >> Heavy duty cash drawer

## **MYNT IS OPTIMIZED FOR YOUR BUSINESS**