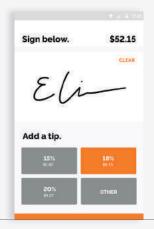

#### Sign & tip

Give customers the opportunity to tip with preset options or a custom amount when they are signing for their transaction.