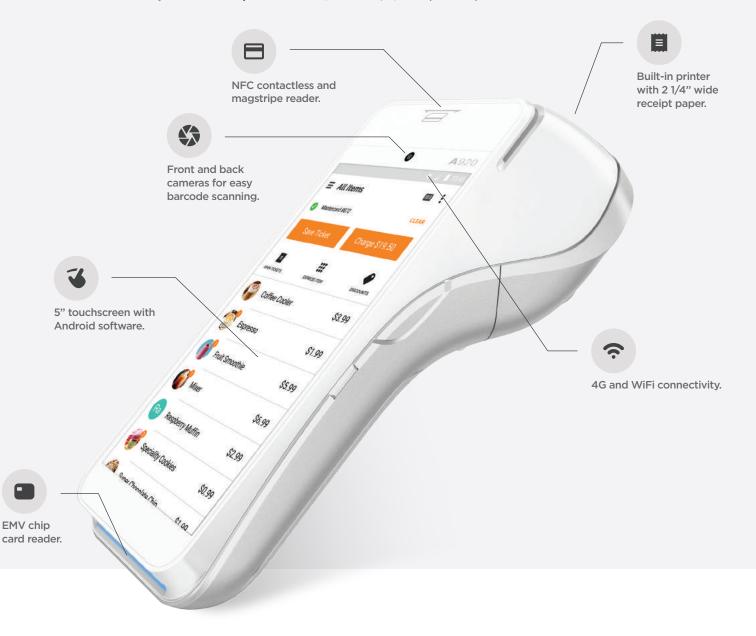

# **Smart Terminal.**

Upgrade your credit card hardware with the Payanywhere Smart Terminal.

Free placement or purchase for \$349.95 | \$14.95/month/device software fee

#### **Built-in receipt printer**

Allows for printable, emailable, and textable receipts.