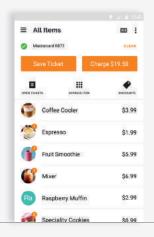

#### **Retail theme**

Create a custom item library with categories, modifiers, multiple prices, and stock management.