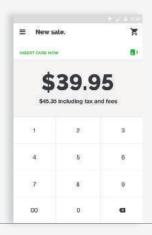

#### **Terminal theme**

For quicker transactions, use a simple interface that works like a traditional credit card terminal.