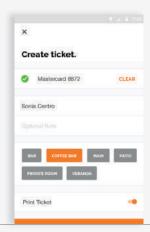

#### **Tickets & tabs**

Open a ticket, run a card to start a tab, and close it out when the customer is ready. Perfect for bars and restaurants.