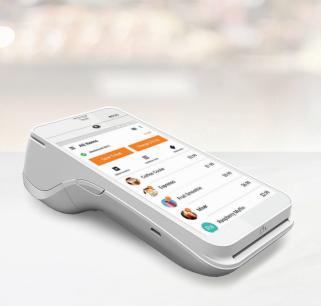

# PayAnywhere runs circles around Square.







## **PayAnywhere Smart Terminal Pricing**

Cost plus or EDGE

\$14.95/month/device software fee

Purchase price \$349.95

## **Square Terminal Pricing**

Swiped, Chip, NFC: 2.6% + \$0.10 and Keyed: 3.5% + \$0.15

\$37/month/device

Purchase price \$399.00

# PayAnywhere Pros

- One-on-one consultative call with no volume requirements.
- Next day funding with cut times as late as 10pm ET.
- PIN Debit capability.
- Free time clock, employee management, and hiring capabilities through a Homebase integration.
- 4G connectivity via T-Mobile SIM card (not included).
- Free merchant portal with dispute management, virtual terminal, and invoicing.

### **Square Cons**

- To speak to a sales rep you must be processing more than \$250,000 annually.
- Next day funding cut time of 8pm ET.
- No P