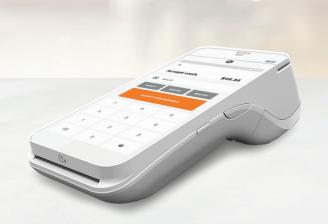

# PayAnywhere runs circles around Square.







## **PayAnywhere Smart Terminal Pricing**

Cost plus or EDGE

\$14.95/month/device software fee

Purchase price \$349.95

## **Square Terminal Pricing**

Swiped, Chip, NFC: 2.6% + \$0.10 and Keyed: 3.5% + \$0.15

\$37/month/device

Purchase price \$399.00

# PayAnywhere Pros

- One-on-one consultative call with no volume requirements.
- Next day funding with cut times as late as 10pm ET.
- PIN Debit capability.
- Free time clock, employee management, and hiring capabilities through a Homebase integration.
- 4G connectivity via T-Mobile SIM card (not included).
- Free merchant portal with dispute management, virtual terminal, and invoicing.

### **Square Cons**

- To speak to a sales rep you must be processing more than \$250,000 annually.
- Next day funding cut time of 8pm ET.
- No PIN D