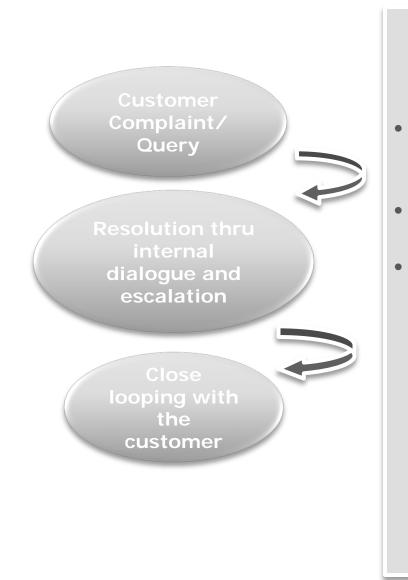

## Leveraging Business Engagement Process

- Ensuring proactive customer engagement through the business engagement team
- Well defined customer query and complaint management process
- Independent Customer voice capturing process