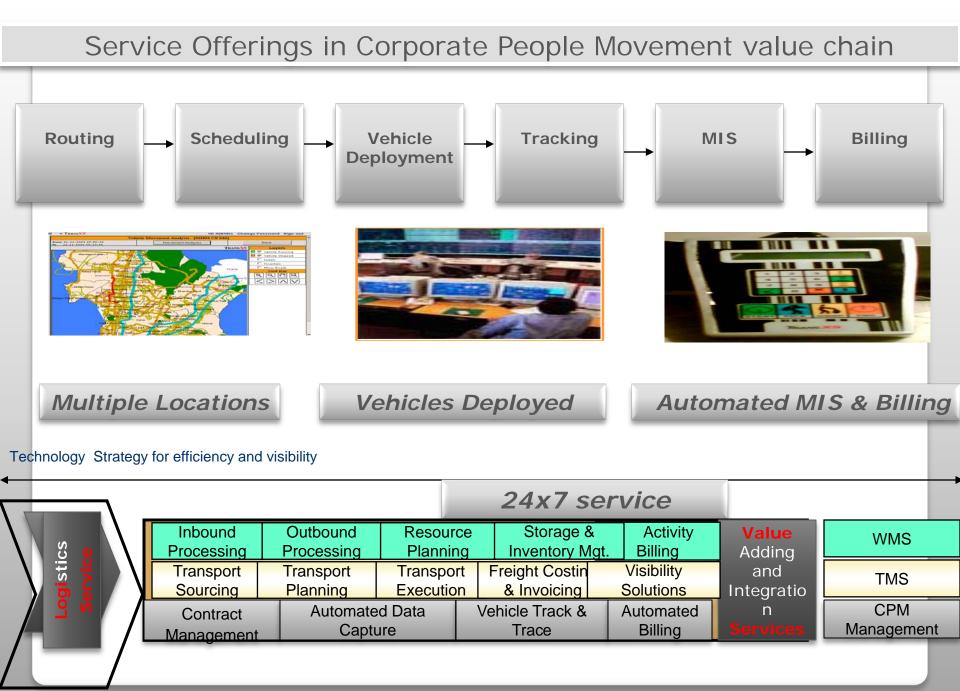

## Corporate People Movement

#### Meeting customer requirements by participating in complete value chain....

# Meeting customer requirements by participating in complete value chain

**Across Continents** 