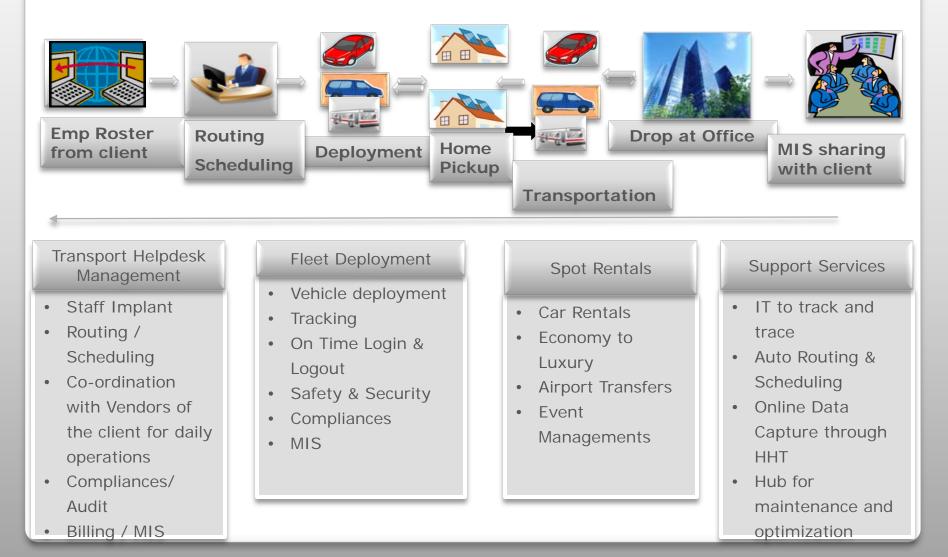

## Corporate People Movement

#### Meeting customer requirements by participating in complete value chain....

# Meeting customer requirements by participating in complete value chain

**Across Continents** 