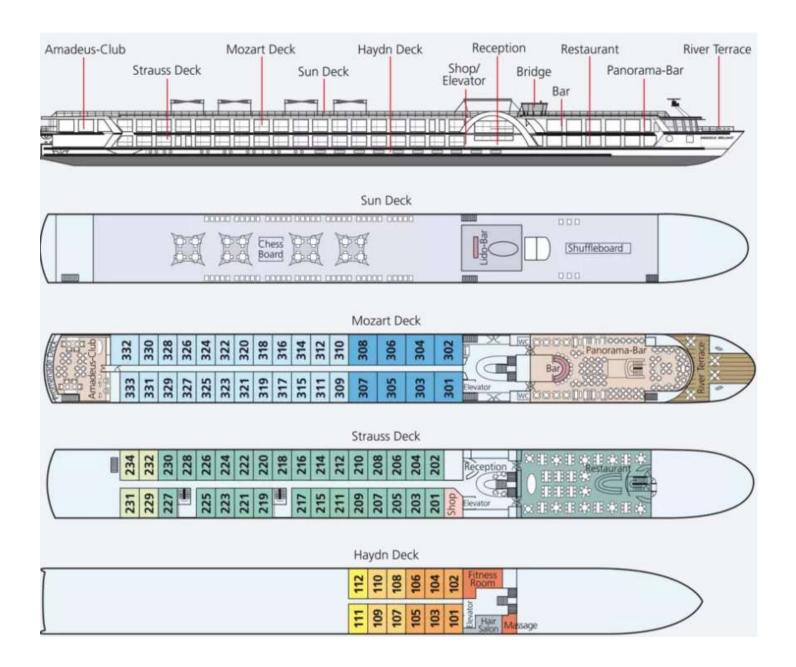

# Deck plan of MS Amadeus Brilliant

#### Total cabin count:

- 8 Suites total on the Mozart Deck
- 24 Upper Outside cabins total on the Mozart Deck
- 32 Middle Outside cabins total on the Strauss Deck
- 12 Lower Outside cabins total on the Haydn Deck