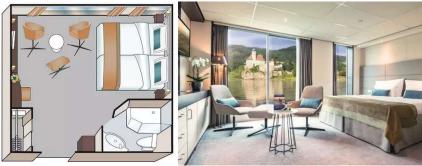

### AMADEUS Suite (236.8ft<sup>2</sup>) with French balcony:

Floor-to-ceiling sliding glass doors with French balcony, mini-bar, ample closet space, choice of bed configuration (double or twin bed), flat-screen television, individual climate control, en-suite bathroom with shower/WC, bathrobe, hair dryer, direct dial telephone and in-room safe.