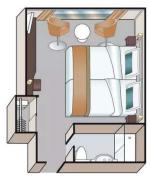

#### Middle Deck & Upper Deck Cabins with French balcony (161.5ft<sup>2</sup>):

Floor-to-ceiling sliding glass doors with French balcony, ample closet space, choice of bed configuration (double or twin bed), flat-screen television, individual climate control, en-suite bathroom with shower/WC, hair dryer, direct dial telephone and in-room safe.