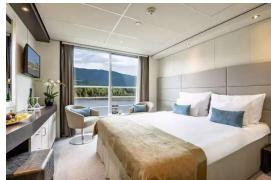

### Lower Deck Outside Cabin with panoramic window (161.5ft<sup>2</sup>):

Panoramic windows (cannot be opened), ample closet space, choice of bed configuration (double or twin bed), flat-screen television, individual climate control, en-suite bathroom with shower/WC, hair dryer, direct dial telephone and in-room safe. (please note single cabins may only be 107 sq ft with a single bed)