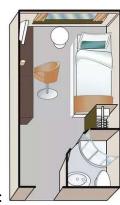

### Lower Deck Outside Cabin with panoramic window (161.5ft<sup>2</sup>):

Panoramic windows (cannot be opened), ample closet space, choice of bed configuration (double or twin bed), flat-screen television, individual climate control, en-suite bathroom with shower/WC, hair dryer, direct dial telephone and in-room safe. (please note single cabins may only be 107 sq ft with a single bed)

Single: