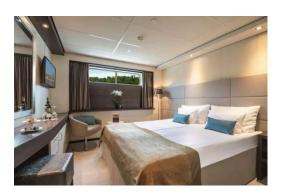

### AMADEUS Suite (236.8ft<sup>2</sup>) with French balcony:

Floor-to-ceiling sliding glass doors with French balcony, mini-bar, ample closet space, choice of bed configuration (double or twin bed), flat-screen television, individual climate control, en-suite bathroom with shower/WC, bathrobe, hair dryer, direct dial telephone and in-room safe.

#### Middle Deck & Upper Deck Cabins with French balcony (161.5ft<sup>2</sup>):

Floor-to-ceiling sliding glass doors with French balcony, ample closet space, choice of bed configuration (double or twin bed), flat-screen television, individual climate control, en-suite bathroom with shower/WC, hair dryer, direct dial telephone and in-room safe.