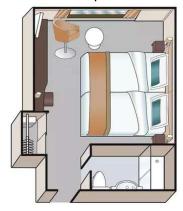

### Lower Deck Outside Cabin with panoramic window (161.5ft<sup>2</sup>):

Panoramic windows (cannot be opened), ample closet space, choice of bed configuration (double or twin bed), flat-screen television, individual climate control, en-suite bathroom with shower/WC, hair dryer, direct dial telephone and in-room safe. (please note single cabins may only be 107 sq ft with a single bed)

Single: