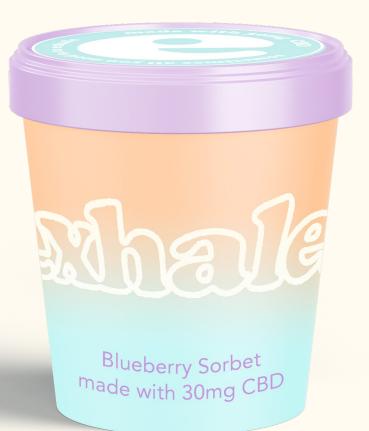

# Brand Strategy and Production eatbigfish.

Instead of Ice Cream for happy moments, we're here to make the bad moments better with CBD infused Natural Ice Cream.

Just exhale.

# product details: exhale

CBD infused Ice Cream made with natural ingredients.

Viewed as a wellness / stress-relief alternative as opposed to just a regular treat.

#### Stressed? Just exhale.

cbd infused ice cream made with natural ingredients

#### cbd infused ice cream made with natural ingredients

cbd infused ice cream made with natural ingredients

exhale.

cbd infused ice cream made with natural ingredients

exhale.

| Brand Name               | Exhale Ice Cream                                                                                                                                                                    |
|--------------------------|-------------------------------------------------------------------------------------------------------------------------------------------------------------------------------------|
| Category<br>Conventions  | Ice Cream for <u>happy people</u><br>Ice Cream for <u>hot summer days</u>                                                                                                           |
| What are you<br>flipping | Ice Cream for <u>stressed people</u><br>Ice Cream for <u>the middle of the night</u>                                                                                                |
| Function Role            | CBD infused Ice Cream to relieve stress – Calms Anxiety and Increases focus                                                                                                         |
| Emotional Role           | Advertised as a stress relief: Stressed? Just exhale.<br>Satisfies stress (Cortisol) cravings.<br>Viewed as a supplement and wellness alternative as opposed to a regular<br>treat. |
| Mindset / Tribe          | For those who just need to exhale.                                                                                                                                                  |
| Ideas                    | Ice Cream vending machine to supply to midnight (and anytime) cravings.                                                                                                             |