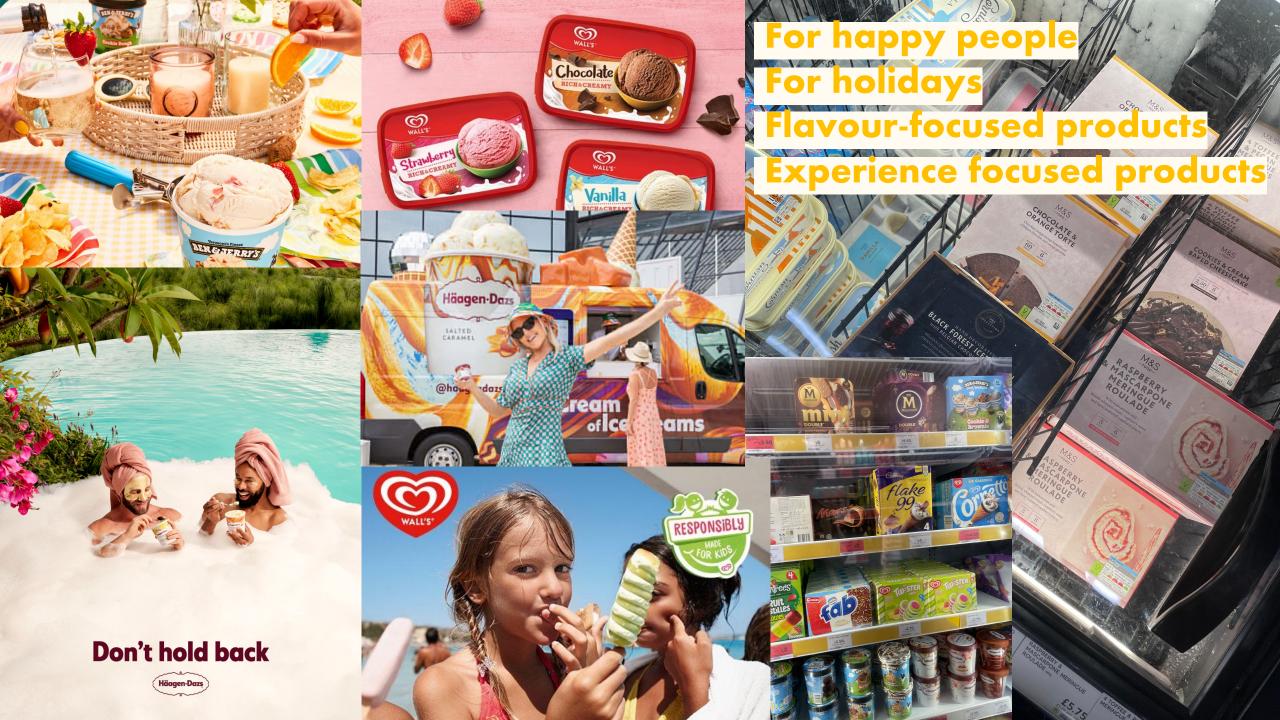

# Brand Strategy and Production eatbigfish.

Instead of Ice Cream for happy moments, we're here to make the bad moments better with CBD infused Natural Ice Cream.

Just exhale.

cbd infused ice cream made with natural ingredients

exhale.

cbd infused ice cream made with natural ingredients

exhale.

| Brand Name               | Exhale Ice Cream                                                                                                                                                                    |
|--------------------------|-------------------------------------------------------------------------------------------------------------------------------------------------------------------------------------|
| Category<br>Conventions  | Ice Cream for <u>happy people</u><br>Ice Cream for <u>hot summer days</u>                                                                                                           |
| What are you<br>flipping | Ice Cream for <u>stressed people</u><br>Ice Cream for <u>the middle of the night</u>                                                                                                |
| Function Role            | CBD infused Ice Cream to relieve stress – Calms Anxiety and Increases focus                                                                                                         |
| Emotional Role           | Advertised as a stress relief: Stressed? Just exhale.<br>Satisfies stress (Cortisol) cravings.<br>Viewed as a supplement and wellness alternative as opposed to a regular<br>treat. |
| Mindset / Tribe          | For those who just need to exhale.                                                                                                                                                  |
| Ideas                    | Ice Cream vending machine to supply to midnight (and anytime) cravings.                                                                                                             |