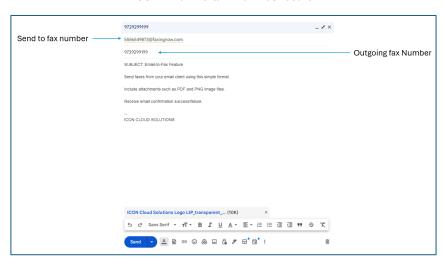

## ICON Cloud E-Fax Service

- Receive faxes via ICON E-Fax Service Portal, Email or with the optional ATA, via Fax Machine.
- Receive email notification of incoming faxes.
- Send faxes from email, portal or with the optional ATA, via Fax Machine.
- Outgoing e-faxes can include PDF and PNG attachments.
- Each account includes one ported or new fax DID number.
- See history of incoming and outgoing faxes from ICON E-Fax Portal Dashboard.
- 300 minutes of faxing per month.
- Each ICON E-fax account supports multiple user logins.



## ICON E-Fax Portal – Fax Dashboard



Email-to-Fax Feature

www.iconcloud.com