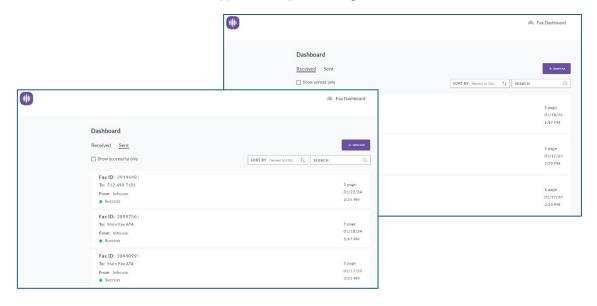

## ICON Cloud E-Fax Service

- Receive faxes via ICON E-Fax Service Portal, Email or with the optional ATA, via Fax Machine.
- Receive email notification of incoming faxes.
- Send faxes from email, portal or with the optional ATA, via Fax Machine.
- Outgoing e-faxes can include PDF and PNG attachments.
- Each account includes one ported or new fax DID number.
- See history of incoming and outgoing faxes from ICON E-Fax Portal Dashboard.
- 300 minutes of faxing per month.
- Each ICON E-fax account supports multiple user logins.



## ICON E-Fax Portal – Fax Dashboard



Email-to-Fax Feature

www.iconcloud.com