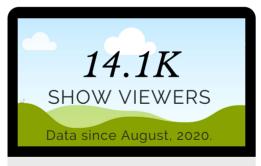

# MARKET EXPANSION

**OUR GLOBAL GROWTH** 

The Morning Lift, an internet talk show, launched on 8/31/20, with an average of 1,700 viewers each episode. Dr. Shon Kyle hosts this invigorating LIVE show featuring expert guests discussing spiritual, physical, emotional, and mental wellness. The hot topics include: mindfulness, holistic life design, organic cooking, self-care, relationship balance, practical fitness, CBD oil integration., and more to uplift your week & move your life journey forward! The episodes air each Monday at 8am CST on iHeartRadio, IntellectualRadio, TuneIn, Spreaker, Roku, YouTube, Facebook Live, IGTV, our website, and more globally!