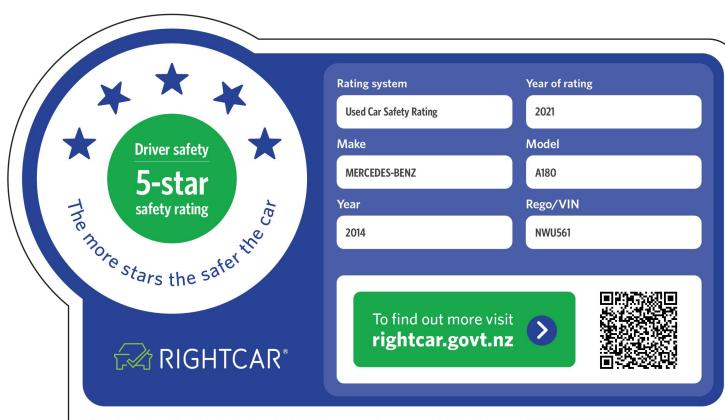

New Zealand Government

Disclaimer: The safety rating displayed on this label is for comparative purposes. Safety ratings indicate the likely performance of a vehicle in a crash. Actual safety performance depends on various factors such as crash circumstances, vehicle repair history and vehicle maintenance. Safety ratings are reviewed annually. The safety rating displayed is current at the time of printing.

REFERENCE CODE: P:NWU561D:270122

New Zealand Government