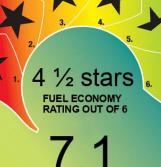

LITRES PER 100KM

**FUEL ECONOMY** 

MERCEDES-BENZ

**COST PER YEAR** 

A180

# felsaver.govt.nz

Cost per year based on price per litre of petrol \$2.00 and an average distance of 14000 km

REFERENCE P:NWU561D:270122

DISCLAIMER: The information on this label is provided for comparative purposes. Your actual cost per year and fuel consumption will vary from that shown, depending on factors such as vehicle condition and any vehicle modifications, driving style, traffic conditions, distance travelled and fuel price variations. You should not expect to meet exactly what this label says. Visit www.fuelsaver.govt.nz to find out more about this label, and how to improve fuel economy.