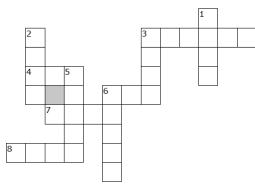

# Grossword Puzzle

#### ACROSS

- 3. A person you know, like, and trust
- 4. To make a request for something
- A piece of furniture for sleeping
  A movable structure used to
- close off an entrance to a room8. A device operated by a key and used to keep a door from being opened

#### DOWN

- 1. To look for something
- 2. To talk to God
- 3. To locate something by searching for it
- 5. To stike a series of blows with your fist, as on a door
- 6. A food made from flour mixed water and other ingredients, then baked in an oven

| LOCK | FIND | FRIEND | PRAY | DOOR  |
|------|------|--------|------|-------|
| BED  | SEEK | KNOCK  | ASK  | BREAD |

Copyright © Sermons4Kids, Inc. May be reproduced for Ministry Use