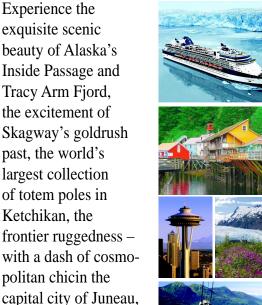

### Alaska/Tracy Arm Fjord

CREDIT UNION EDUCATIONAL CRUISE CONFERENCE

◆ JUNE 15 – 22, 2018 ◆

Cruise Aboard Celebrity Cruises'
Solstice From Seattle, Washington
To Ketchikan, Juneau & Skagway,
Alaska; British Columbia And More.
Plus . . . Cruise Tracy Arm Fjord
And Alaska's Inside Passage!

## Alaska/Tracy Arm Fjord

### **CREDIT UNION EDUCATIONAL CRUISE CONFERENCE**

JUNE 15 − 22, 2018

and more! Enjoy networking time with your credit union peers from across the country as you cruise

aboard the luxurious

Celebrity Solstice.

| June 15 - Friday    | Seattle, Washington        |                 |  |
|---------------------|----------------------------|-----------------|--|
| June 16 - Saturday  | At Sea                     | Tracy Arm Fjord |  |
| June 17 - Sunday    | Ketchikan, Alaska          | Scenic Cruising |  |
| June 18 - Monday    | Juneau, Alaska             |                 |  |
| June 19 - Tuesday   | Skagway, Alaska ——         | Inside Passage  |  |
| June 20 - Wednesday | At Sea                     | Scenic Cruising |  |
| June 21 - Thursday  | Victoria, British Columbia | 3               |  |
| June 22 - Friday    | Seattle, Washington        |                 |  |