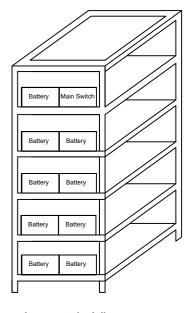

## **Battery Cabinet TC7**

Top View

Top Inside View

Battery Main Switch

Battery Battery

Battery Battery

Battery Battery

Battery Battery

Left Side View

Front View

Right Side View

Inside Front View

| Battery Cabinet                |                                   |
|--------------------------------|-----------------------------------|
| Model                          | ТС7                               |
| Dimentions                     | 2000x800x800mm ( HXWXD )          |
| No. Of Shelves                 | 5                                 |
| IP Rating                      | IP20                              |
| No. Of battery                 | Up To 36 12V 100Ah                |
| DC MCCB/Fuse ( Optional )      | 63A, 100A, 125A, 160A, 250A, 400A |
| Colour                         | RAL 9005                          |
| Main frame                     | 2.5-3.0 mm                        |
| Shelves                        | 2.0 mm                            |
| Door                           | 1.2 mm                            |
| Side,Back covers and Top Cover | 1 mm                              |
| Max. Load Capacity             | Approx. 1200KG                    |