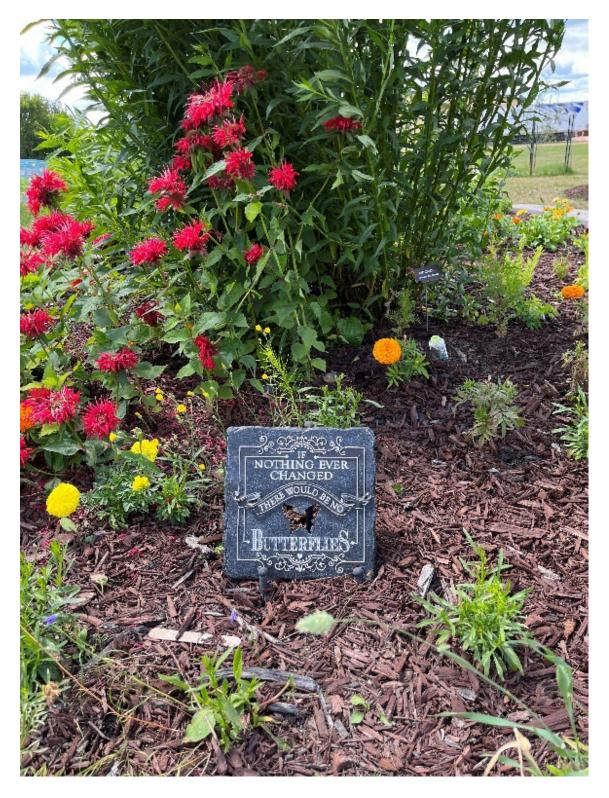

## THIS PLAQUE WAS LEFT IN THE GARDEN BY AN ANONYMOUS GARDNER

| National Web Site: wildones.org                                                                                                        | For Butterflies" by, The Xerces Society                                                                                                                                                                                                                    |
|----------------------------------------------------------------------------------------------------------------------------------------|------------------------------------------------------------------------------------------------------------------------------------------------------------------------------------------------------------------------------------------------------------|
| Local Web Site: northwoodsgateway.wildones.org<br>Email: northwoodsgateway@gmail.com<br>Facebook: Wild Ones Northwoods Gateway Chapter | insects whose eggs can only be laid on milkweed, so<br>droughts are a bigger issue for the milkweed.<br>** References: "The MONARCH" by, Kylee Baumle - "Gardening                                                                                         |
| X                                                                                                                                      | tornadoes, hurricanes, winter storms, drought and man. We have always experienced these things but they have been more severe in the past years. Monarchs are host - specific                                                                              |
| Langlade, Lincoln,<br>Oneida, Vilas                                                                                                    | This cycle has been repeating itself for over 2 million years.<br>Many things have contributed to the decline of this<br>butterfly and other pollinators, climate change, flooding,                                                                        |
| Florence, Forrest,                                                                                                                     | monarch butterriles winter in an area of Mexico called the<br>Transvolcanic Belt located about 60 miles from Mexico City.                                                                                                                                  |
| Wild Ones Northwoods Gateway Chapter<br>Serving the following counties:                                                                | generation born will live seven to eight months. Most                                                                                                                                                                                                      |
| than that?"                                                                                                                            | to six weeks. There will be four to five generations born                                                                                                                                                                                                  |
| landscape. Healthy ecosystems directly affect the equality of<br>our food water and air and what could be more important               | (4-5) days, larva (14 days), pupa/chrysalis (12-16) days, and finally adult. An adult butterfly will live anywhere from two                                                                                                                                |
| pollinators, they also help to conserve native plants, reduce<br>habit fraementation and increase biodiversity in the                  | cannibalism, monarch caterpillars will eat each other. The<br>Monarch goes through four stages of metamorphosis: eggs                                                                                                                                      |
| environment and their connection to nature. While<br>providing food and shelter for monarchs and other                                 | plant, she will only lay one egg per plant. She does this so<br>her offspring will have enough to eat and to avoid                                                                                                                                         |
| "Butterfly gardeners show they care deeply about the                                                                                   | singly, most often depending on the size of the milkweed                                                                                                                                                                                                   |
| NATIVE PLANTS, NATURAL LANDSCAPES                                                                                                      | of the plant for this purpose. The underneath provides                                                                                                                                                                                                     |
| SOUND PUN                                                                                                                              | female lays an egg on the leaf of a Milkweed plant, usually on the underside although the control use of other parts                                                                                                                                       |
| 11/10                                                                                                                                  | the world will benefit if we would work together to prevent<br>the extinction of this amazing beautiful Monarch butterfly. A                                                                                                                               |
|                                                                                                                                        | place where their great, great, grandparents went before.<br>Truly amazing! When I think about this time span I feel all                                                                                                                                   |
| ×<br>*                                                                                                                                 | The Monarch's migration is extraordinary, there is none<br>like it in the butterfly world. Think of it: a butterfly born in<br>Canada or USA begins its epic journey up to 2,800 miles to<br>get to a place they've never been to before - a very specific |
|                                                                                                                                        | NOT LONG AGO, Monarch Butterflies Numbered in the<br>billions, but in the last 20 years their population has<br>dropped by 90%.                                                                                                                            |
|                                                                                                                                        | The Monarch Story                                                                                                                                                                                                                                          |
|                                                                                                                                        |                                                                                                                                                                                                                                                            |
|                                                                                                                                        |                                                                                                                                                                                                                                                            |