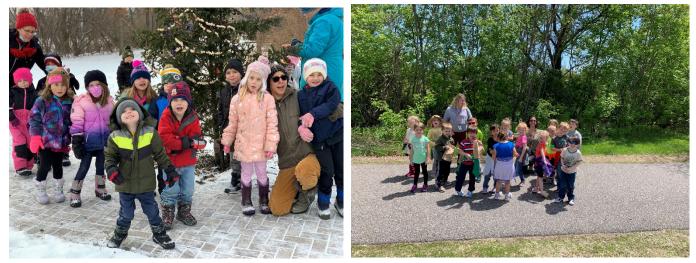

## North Elementary Garde School Students

## 4K Decorating Christmas Tree December 2021

4K Spring 2022 learning about pollinators and native plants

Spring 2022 Two 1<sup>st</sup> grade classes came to visit the garden at the same time (41 chidren). We devided the group into two learning centers. One on each side of the garden. Our instructors are retire teachers who taught them about pollinators and native plants. Very loud and interesting discussions with the children. We laughed like crazy!