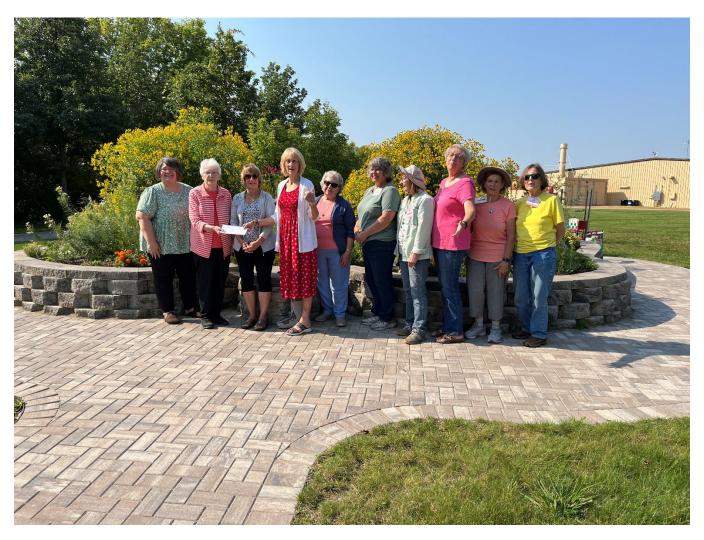

#### September 15, 2022

The Wild Ones Northwood Gateway Chapter hold their summer meetings at the Butterfly Garden. It was a beautiful day to receive a donation from the

Antigo Hospital Auxiliary.