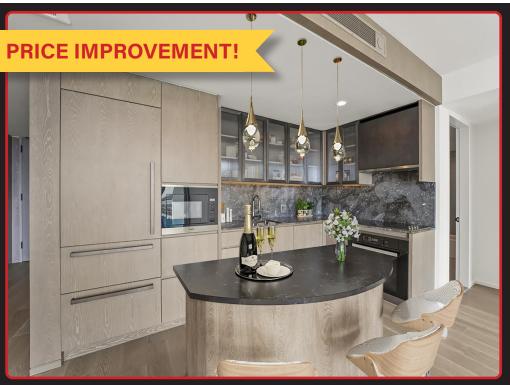

This 1 bedroom/1 bath unit (NEVER LIVED IN) features wood flooring, custom drapes, Toto Neorest Toilet, Miele appliances, large walk-in closet, full size washer/dryer in the entry hallway and one (1) assigned parking stall. Stunning Ocean, Diamond Head and Honolulu City Lights views from every room, including the large lanai. Unit has floor-to-ceiling windows and an open kitchen that flows into the living and dining areas. Enjoy Guest Suites, Common Room/Spaces, Private Formal Dining Room, Catering Kitchen, Pool Deck, Open-Air Cabanas, Children's Playground, BBQ pavilions, Fitness Center, Sauna, Large Whirlpool Spas, Grand Lanai, Dog Park, Dog Bath, Putting Green, Rec-Room, Security Guard, Resident Manager, Fire Sprinklers and Concierge. Resort Style Living at its best. Live-Work-Play near Ala Moana Beach Park, Ala Moana Shopping Center, South Shore Mall, Whole Foods, Victoria Ward Park, restaurants, theaters, shops and all the entertainment Ward Village has to offer. Some photos are Virtually Staged.