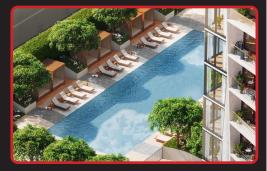

This 1 bedroom/1 bath unit (NEVER LIVED IN) features wood flooring, custom drapes, Toto Neorest Toilet, Miele appliances, large walk-in closet, full size washer/dryer in the entry hallway and one (1) assigned parking stall. Stunning Ocean, Diamond Head and Honolulu City Lights views from every room, including the large lanai. Unit has floor-to-ceiling windows and an open kitchen that flows into the living and dining areas. Enjoy Guest Suites, Common Room/Spaces, Private Formal Dining Room, Catering Kitchen, Pool Deck, Open-Air Cabanas, Children's Playground, BBQ pavilions, Fitness Center, Sauna, Large Whirlpool Spas, Grand Lanai, Dog Park, Dog Bath, Putting Green, Rec-Room, Security Guard, Resident Manager, Fire Sprinklers and Concierge. Resort Style Living at its best. Live-Work-Play near Ala Moana Beach Park, Ala Moana Shopping Center, South Shore Mall, Whole Foods, Victoria Ward Park, restaurants, theaters, shops and all the entertainment Ward Village has to offer. Some photos are Virtually Staged.