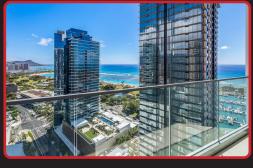

## KOULA

1000 AUAHI ST #3708 | HONOLULU

NOW Offered at \$1,275,000 FS

- MLS: 202406508
- TMK: 1-2-3-002-112-0505
- 1 Bedroom
- 1 Bathroom
- 1 Parking Stall
- 665 SF Living Area

- 71 SF Lanai Area
- Property Tax: \$49/mo.
- Maintenance Fees: \$737/mo.
- Built in 2021
- Coastline, Diamond Head, Ocean, & Sunrise Views

This 1 bedroom/1 bath unit (NEVER LIVED IN) features wood flooring, custom drapes, Toto Neorest Toilet, Miele appliances, large walk-in closet, full size washer/dryer in the entry hallway and one (1) assigned parking stall. Stunning Ocean, Diamond Head and Honolulu City Lights views from every room, including the large lanai. Unit has floor-to-ceiling windows and an open kitchen that flows into the living and dining areas. Enjoy Guest Suites, Common Room/Spaces, Private Formal Dining Room, Catering Kitchen, Pool Deck, Open-Air Cabanas, Children's Playground, BBQ pavilions, Fitness Center, Sauna, Large Whirlpool Spas, Grand Lanai, Dog Park, Dog Bath, Putting Green, Rec-Room, Security Guard, Resident Manager, Fire Sprinklers and Concierge. Resort Style Living at its best. Live-Work-Play near Ala Moana Beach Park, Ala Moana Shopping Center, South Shore Mall, Whole Foods, Victoria Ward Park, restaurants, theaters, shops and all the entertainment Ward Village has to offer. Some photos are Virtually Staged.