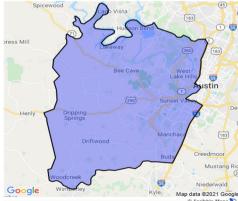

\*We service Lakeway, Bee Cave,Oak Hill, and the surrounding areas. Please see the map for the full area eligible for free delivery and setups. We will gladly try to accommodate any needs outside this area as well. \*A delivery fee will apply for any deliveries outside this area