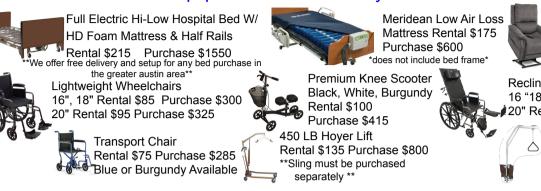

4- way Adjustable Lift Chair Rental \$225 Call for info about purchase

Reclining Wheelchairs 16 "18" Rental \$130 Purchase \$460 20" Rental \$140 Purchase \$485

> Bed Mounted Trapeze Bar Rental \$65 Purchase \$190

### ALL PRICES INCLUDE DELIVERY AND SETUP IN OUR FREE DELIVERY AREA<sup>+</sup>

Please refer to our website for equipment descriptions and the most up to date information IF YOU DO NOT SEE THE EQUIPMENT YOU ARE NEEDING, PLEASE CALL US. WE MAY BE ABLE TO SPECIAL ORDER IT FOR YOU