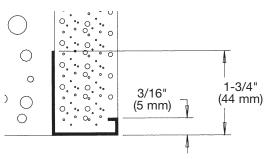

## **Standard Flange Casing Bead**

| Product<br>Number | Ground       | Dimensions/Descriptions                                                 | Pieces<br>Per Box |
|-------------------|--------------|-------------------------------------------------------------------------|-------------------|
| 1025              | 1/4" (6 mm)  | Standard flange<br>casing bead,<br>1-3/4" (44 mm)<br>perforated flange. | 75                |
| 1038              | 3/8" (10 mm) |                                                                         | 75                |
| 1050              | 1/2" (13 mm) |                                                                         | 75                |
| 1058              | 5/8" (16 mm) |                                                                         | 75                |
| 1075              | 3/4" (19 mm) |                                                                         | 75                |
| 1078              | 7/8" (22 mm) |                                                                         | 75                |

10' (3 m) Lengths

Add suffix "WP" to order with weep holes. Example: 1050WP 1/4" cannot be weeped.