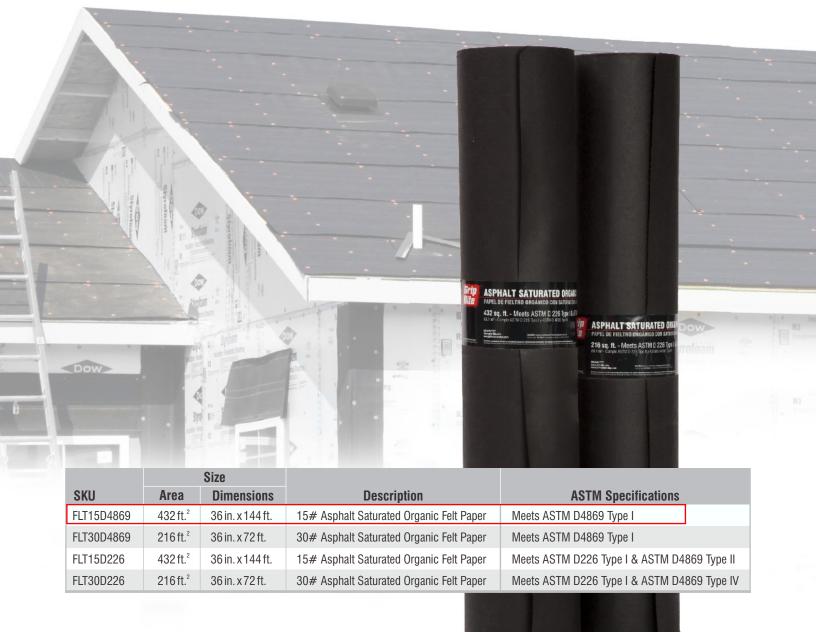

## Builders demanding maximum protection on their roofs use Grip-Rite<sup>®</sup> felt paper

Grip-Rite felt paper gives roofs maximum protection from rain and snow. Keeping water out from underneath roof shingles, Grip-Rite felt paper helps to extend the life of a roof.

Manufactured by top felt paper manufacturers, Grip-Rite felt paper can be depended on for its durability and strength in even the toughest of weather conditions.

BUILDING PRODUCTS, INC. www.grip-rite.com ©2012 PrimeSource Building Products, Inc. www.primesourcel