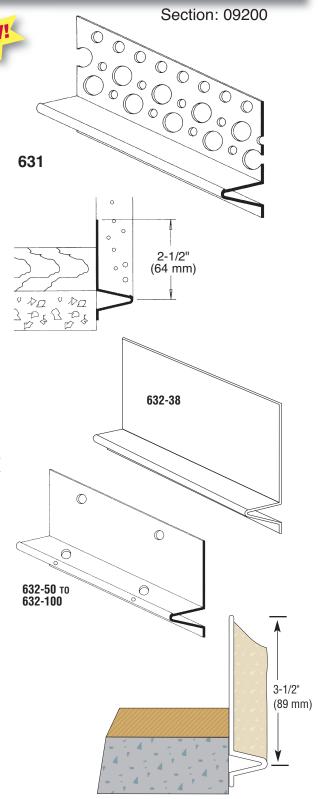

## **Foundation Sill Screeds**

| Product<br>Number | Ground      | Dimensions/Descriptions                                                                | Pieces<br>Per Box |
|-------------------|-------------|----------------------------------------------------------------------------------------|-------------------|
| 631-50            | 1/2" (13mm) | FHA sill screed,<br>2-1/2" (64 mm) wide<br>perforated flange.<br>Masonry applications. | 35                |
| 631-58            | 5/8" (16mm) |                                                                                        | 35                |
| 631-75            | 3/4" (19mm) |                                                                                        | 35                |
| 631-78            | 7/8" (22mm) |                                                                                        | 30                |
| 632-38            | 3/8" (10mm) | No holes on stop.                                                                      | 35                |
| 632-50            | 1/2" (13mm) | FHA Sill screed,<br>3 1/2" (89 mm) wide<br>flange.<br>Framing Applications.            | 35                |
| 632-58            | 5/8" (16mm) |                                                                                        | 35                |
| 632-75            | 3/4" (19mm) |                                                                                        | 35                |
| 632-78            | 7/8" (22mm) |                                                                                        | 30                |
| 632-78EL          | 7/8" (22mm) | EL has 1/2"(13 mm) extended leg for sheathing.                                         | 30                |
| 632-100           | 1" (25mm)   |                                                                                        | 25                |