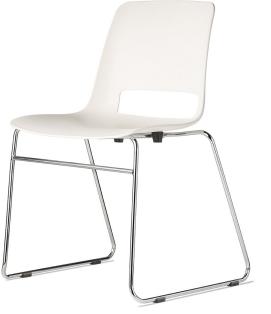

| Features                       |                                     |
|--------------------------------|-------------------------------------|
|                                | 4 Leg and Sled base                 |
|                                | Stackable (8 on floor, 16 on dolly) |
|                                | Shells in Black and White           |
| Accessories                    |                                     |
|                                | Dolly (for Sled base)               |
|                                | Wire Basket                         |
| Specifications                 |                                     |
| Weight Capacity                | 250 lbs                             |
| Net Weight                     | 10 lbs – 4 Leg                      |
|                                | 14 lbs – Sled                       |
| Back Dimensions (above cutout) | 18"w x 10.5"h                       |
| Seat Dimensions                | 18"w x 16.25"d                      |
| Seat Height from Floor         | 4 Leg: 17"                          |
|                                | Sled: 17.25"                        |
| Back Height from Floor         | 4 Leg: 30.5"                        |
|                                | Sled: 31.25"                        |
| Leg Dimensions                 | 4 Leg: 22"w x 18.5"d                |
|                                | Sled: 21.5"w x 19.25"d              |
| Body Material                  | Plastic                             |
| Leg Frame Materials            | 4 Leg: Steel/Powder Coat            |
|                                | Sled: Steel/Chrome                  |