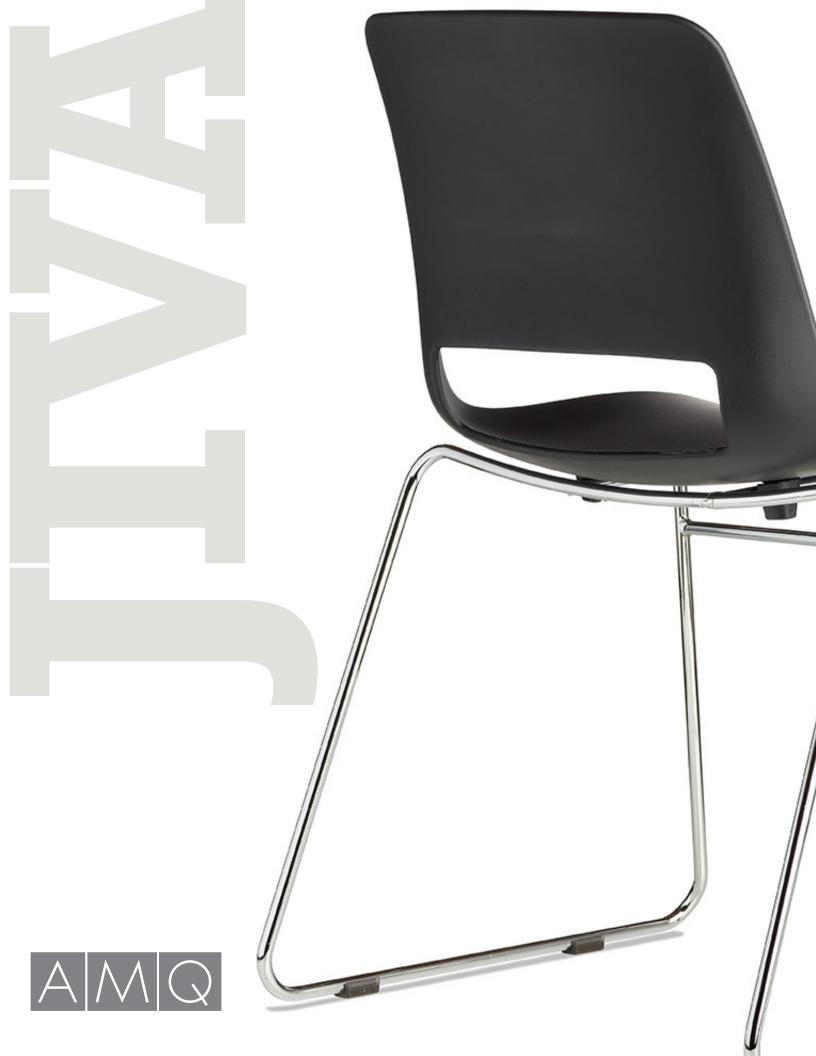

| Features                       |                                     |
|--------------------------------|-------------------------------------|
|                                | 4 Leg and Sled base                 |
|                                | Stackable (8 on floor, 16 on dolly) |
|                                | Shells in Black and White           |
| Accessories                    |                                     |
|                                | Dolly (for Sled base)               |
|                                | Wire Basket                         |
| Specifications                 |                                     |
| Weight Capacity                | 250 lbs                             |
| Net Weight                     | 10 lbs – 4 Leg                      |
|                                | 14 lbs – Sled                       |
| Back Dimensions (above cutout) | 18"w x 10.5"h                       |
| Seat Dimensions                | 18"w x 16.25"d                      |
| Seat Height from Floor         | 4 Leg: 17"                          |
|                                | Sled: 17.25"                        |
| Back Height from Floor         | 4 Leg: 30.5"                        |
|                                | Sled: 31.25"                        |
| Leg Dimensions                 | 4 Leg: 22"w x 18.5"d                |
|                                | Sled: 21.5"w x 19.25"d              |
| Body Material                  | Plastic                             |
| Leg Frame Materials            | 4 Leg: Steel/Powder Coat            |
|                                | Sled: Steel/Chrome                  |