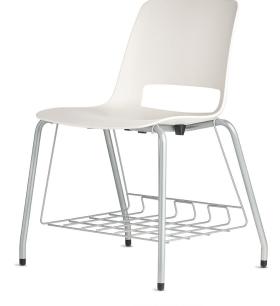

| Features                       |                                     |
|--------------------------------|-------------------------------------|
|                                | 4 Leg and Sled base                 |
|                                | Stackable (8 on floor, 16 on dolly) |
|                                | Shells in Black and White           |
| Accessories                    |                                     |
|                                | Dolly (for Sled base)               |
|                                | Wire Basket                         |
| Specifications                 |                                     |
| Weight Capacity                | 250 lbs                             |
| Net Weight                     | 10 lbs – 4 Leg                      |
|                                | 14 lbs – Sled                       |
| Back Dimensions (above cutout) | 18"w x 10.5"h                       |
| Seat Dimensions                | 18"w x 16.25"d                      |
| Seat Height from Floor         | 4 Leg: 17"                          |
|                                | Sled: 17.25"                        |
| Back Height from Floor         | 4 Leg: 30.5"                        |
|                                | Sled: 31.25"                        |
| Leg Dimensions                 | 4 Leg: 22"w x 18.5"d                |
|                                | Sled: 21.5"w x 19.25"d              |
| Body Material                  | Plastic                             |
| Leg Frame Materials            | 4 Leg: Steel/Powder Coat            |
|                                | Sled: Steel/Chrome                  |