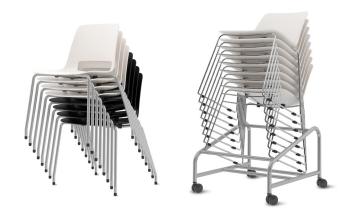

| Features                       |                                     |
|--------------------------------|-------------------------------------|
|                                | 4 Leg and Sled base                 |
|                                | Stackable (8 on floor, 16 on dolly) |
|                                | Shells in Black and White           |
| Accessories                    |                                     |
|                                | Dolly (for Sled base)               |
|                                | Wire Basket                         |
| Specifications                 |                                     |
| Weight Capacity                | 250 lbs                             |
| Net Weight                     | 10 lbs – 4 Leg                      |
|                                | 14 lbs – Sled                       |
| Back Dimensions (above cutout) | 18"w x 10.5"h                       |
| Seat Dimensions                | 18"w x 16.25"d                      |
| Seat Height from Floor         | 4 Leg: 17"                          |
|                                | Sled: 17.25"                        |
| Back Height from Floor         | 4 Leg: 30.5"                        |
|                                | Sled: 31.25"                        |
| Leg Dimensions                 | 4 Leg: 22"w x 18.5"d                |
|                                | Sled: 21.5"w x 19.25"d              |
| Body Material                  | Plastic                             |
| Leg Frame Materials            | 4 Leg: Steel/Powder Coat            |
|                                | Sled: Steel/Chrome                  |