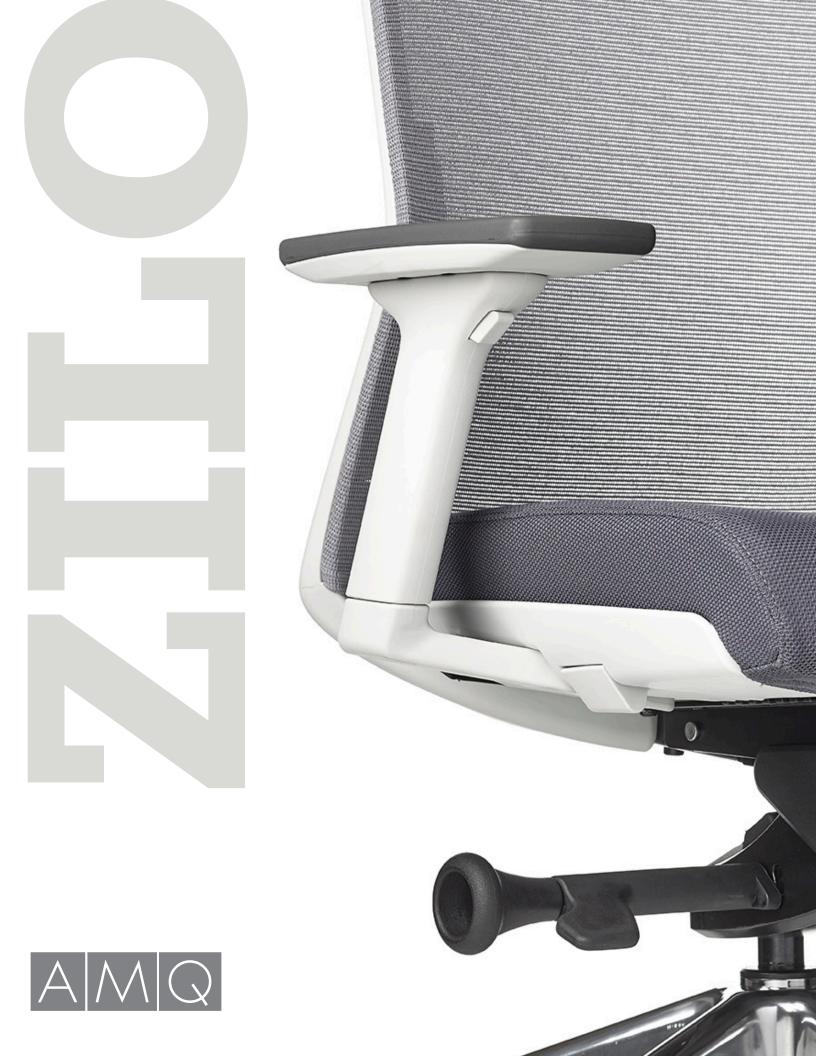

Full Syncro Mechanism with Tension Adjuster

2 Position Lock with Sliding Seat Mechanism

3-way Adjustable Arm Rest or Fixed Loop Arms

Optional Drafting Ring Lift Extension

Adjustable Lumbar Support

| Specification     |
|-------------------|
| Weight Capacity   |
| Net Weight        |
| Height Adjustable |

**Seat Dimensions** 19.25"w x 20"d Seat Height 18.43" - 22.6"

39.65" - 43.83" Back Height

Arms Span (outside edges) 27" Base Width

**Body Frame Material** Nylon

**Base Materials** Polished Aluminum and Nylon