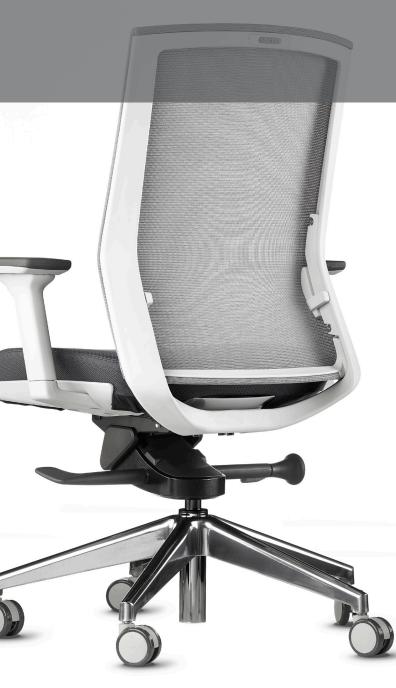

Full Syncro Mechanism with Tension Adjuster

2 Position Lock with Sliding Seat Mechanism

3-way Adjustable Arm Rest or Fixed Loop Arms

Optional Drafting Ring Lift Extension

Adjustable Lumbar Support

| Specification     |
|-------------------|
| Weight Capacity   |
| Net Weight        |
| Height Adjustable |

25.25" - 26.5"

**Cushion Seats** Polyurethane fill **Seat Covers** 

Removable with velcro closure Mesh Back Material Polyester/Polyelastomer/Nylon

Castors Soft (Black or Light Grey)

Certifications BIFMA / Greenguard