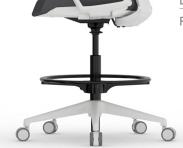

**Drafting Ring** 

Lift Height 8.25" Ring Diameter: 20"

Fixed Loop Arms

3-way Adjustable Arms