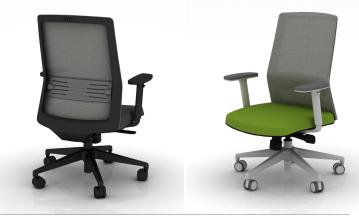

## **Features**

Available in Black and Light Grey

Removable/Washable Seat Covers in 8 colors

Syncro with Tension Adjuster and Locking Mechanism

Adjustable Arm Rest with PU Pad

Adjustable Lumbar Support

Sliding Seat Mechanism

BODI is available in Black and Light Grey, with 8 seat cover color options

amqseating.com