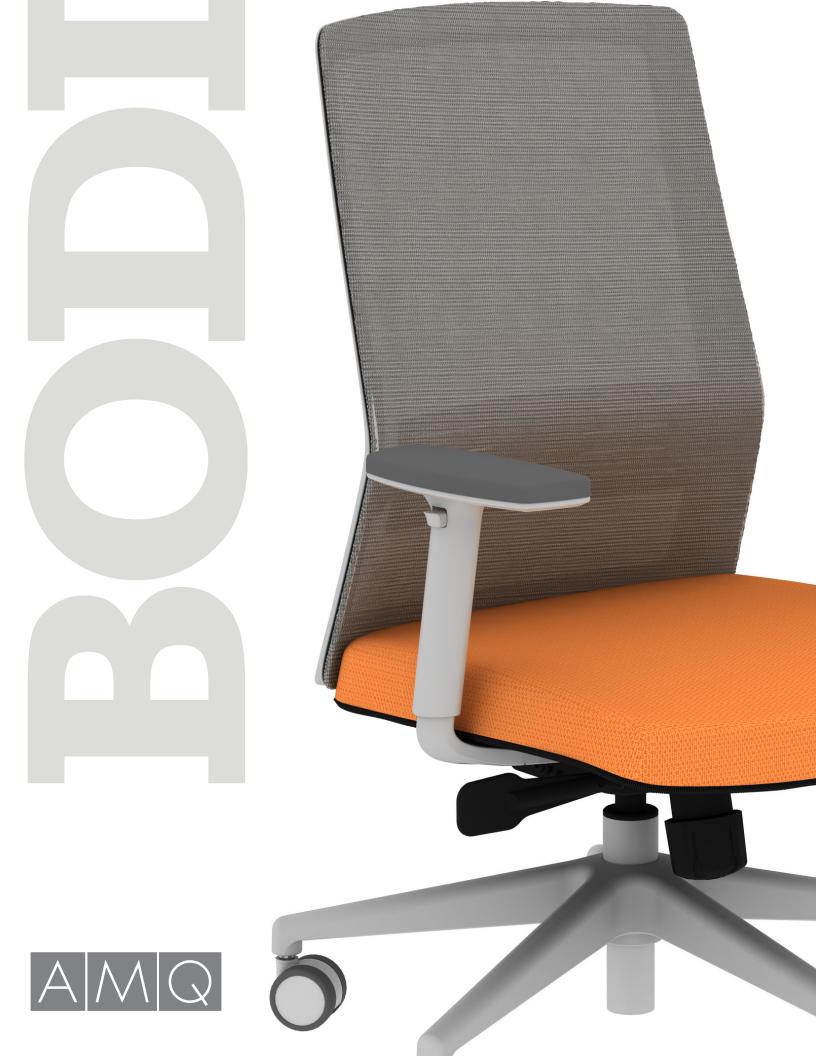

## **Features**

Available in Black and Light Grey

Removable/Washable Seat Covers in 8 colors

Syncro with Tension Adjuster and Locking Mechanism

Adjustable Arm Rest with PU Pad

Adjustable Lumbar Support

Sliding Seat Mechanism

BODI is available in Black and Light Grey, with 8 seat cover color options

amqseating.com